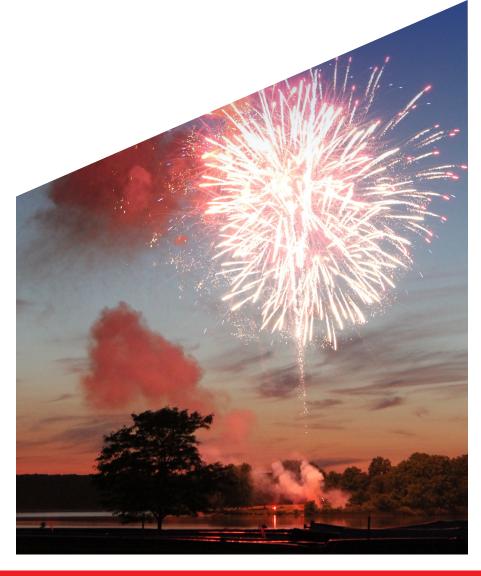

#### **What We Are Planning:**

Fireworks at the Metroparks is a five county celebration that has been a tradition for years that provides a safe and exciting way for the community to celebrate our nation's birthday, while enjoying the natural beauty of the Metroparks. Each Fireworks display begins at dusk and lasts approximately 90 minutes. Joining us again in 2017 will be the Greenwood Farms Clydesdale Horses and multiple hospitality vendors.

The fireworks shows are the crown jewel of events for our parks and are very popular for all ages. In 2017, the Metroparks will also be celebrating its 75<sup>th</sup> year!

Seven Metroparks will each host Fireworks events in 2017. The 2017 Fireworks at the Metroparks will be held on the following dates and locations: