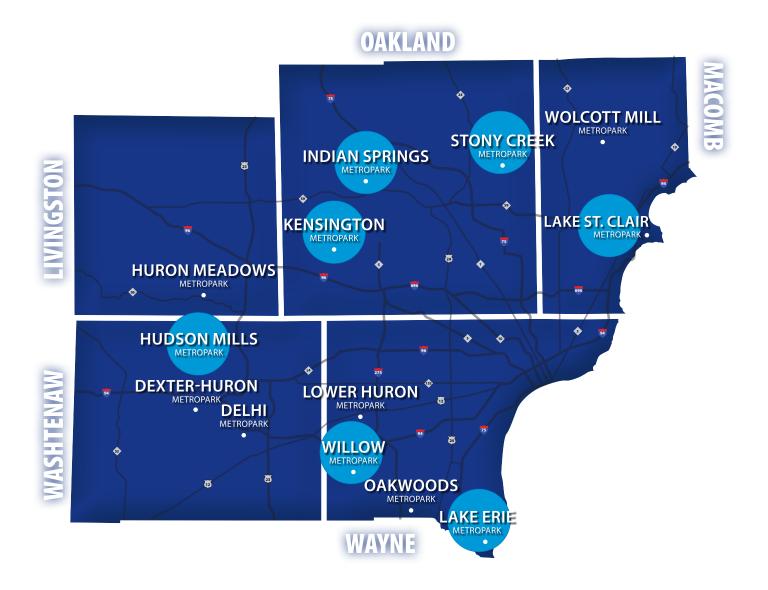

Friday, June 23 - Stony Creek Metropark, Shelby Township Saturday, June 24 - Kensington Metropark, Milford Sunday, June 25 - Lake Erie Metropark, Brownstown Wednesday, June 28 - Hudson Mills Metropark, Dexter Thursday, June 29 - Indian Springs Metropark, White Lake Friday, June 30 - Lake St. Clair Metropark, Harrison Township Saturday, July 1 - Willow Metropark, New Boston

## **Park Map**

**FIREWORKS** 

**7 DAYS**7 METROPARKS | 5 COUNTIES