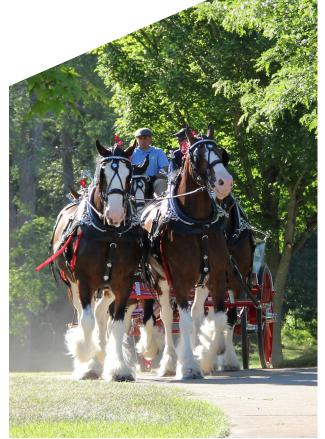

#### **What We Are Planning:**

Fireworks at the Metroparks is a five county celebration that has been a tradition for years that provides a safe and exciting way for the community to celebrate our nation's birthday, while enjoying the natural beauty of the Metroparks. Each Fireworks display begins at dusk and lasts approximately 90 minutes. Joining us again in 2017 will be the Greenwood Farms Clydesdale Horses and multiple hospitality vendors.