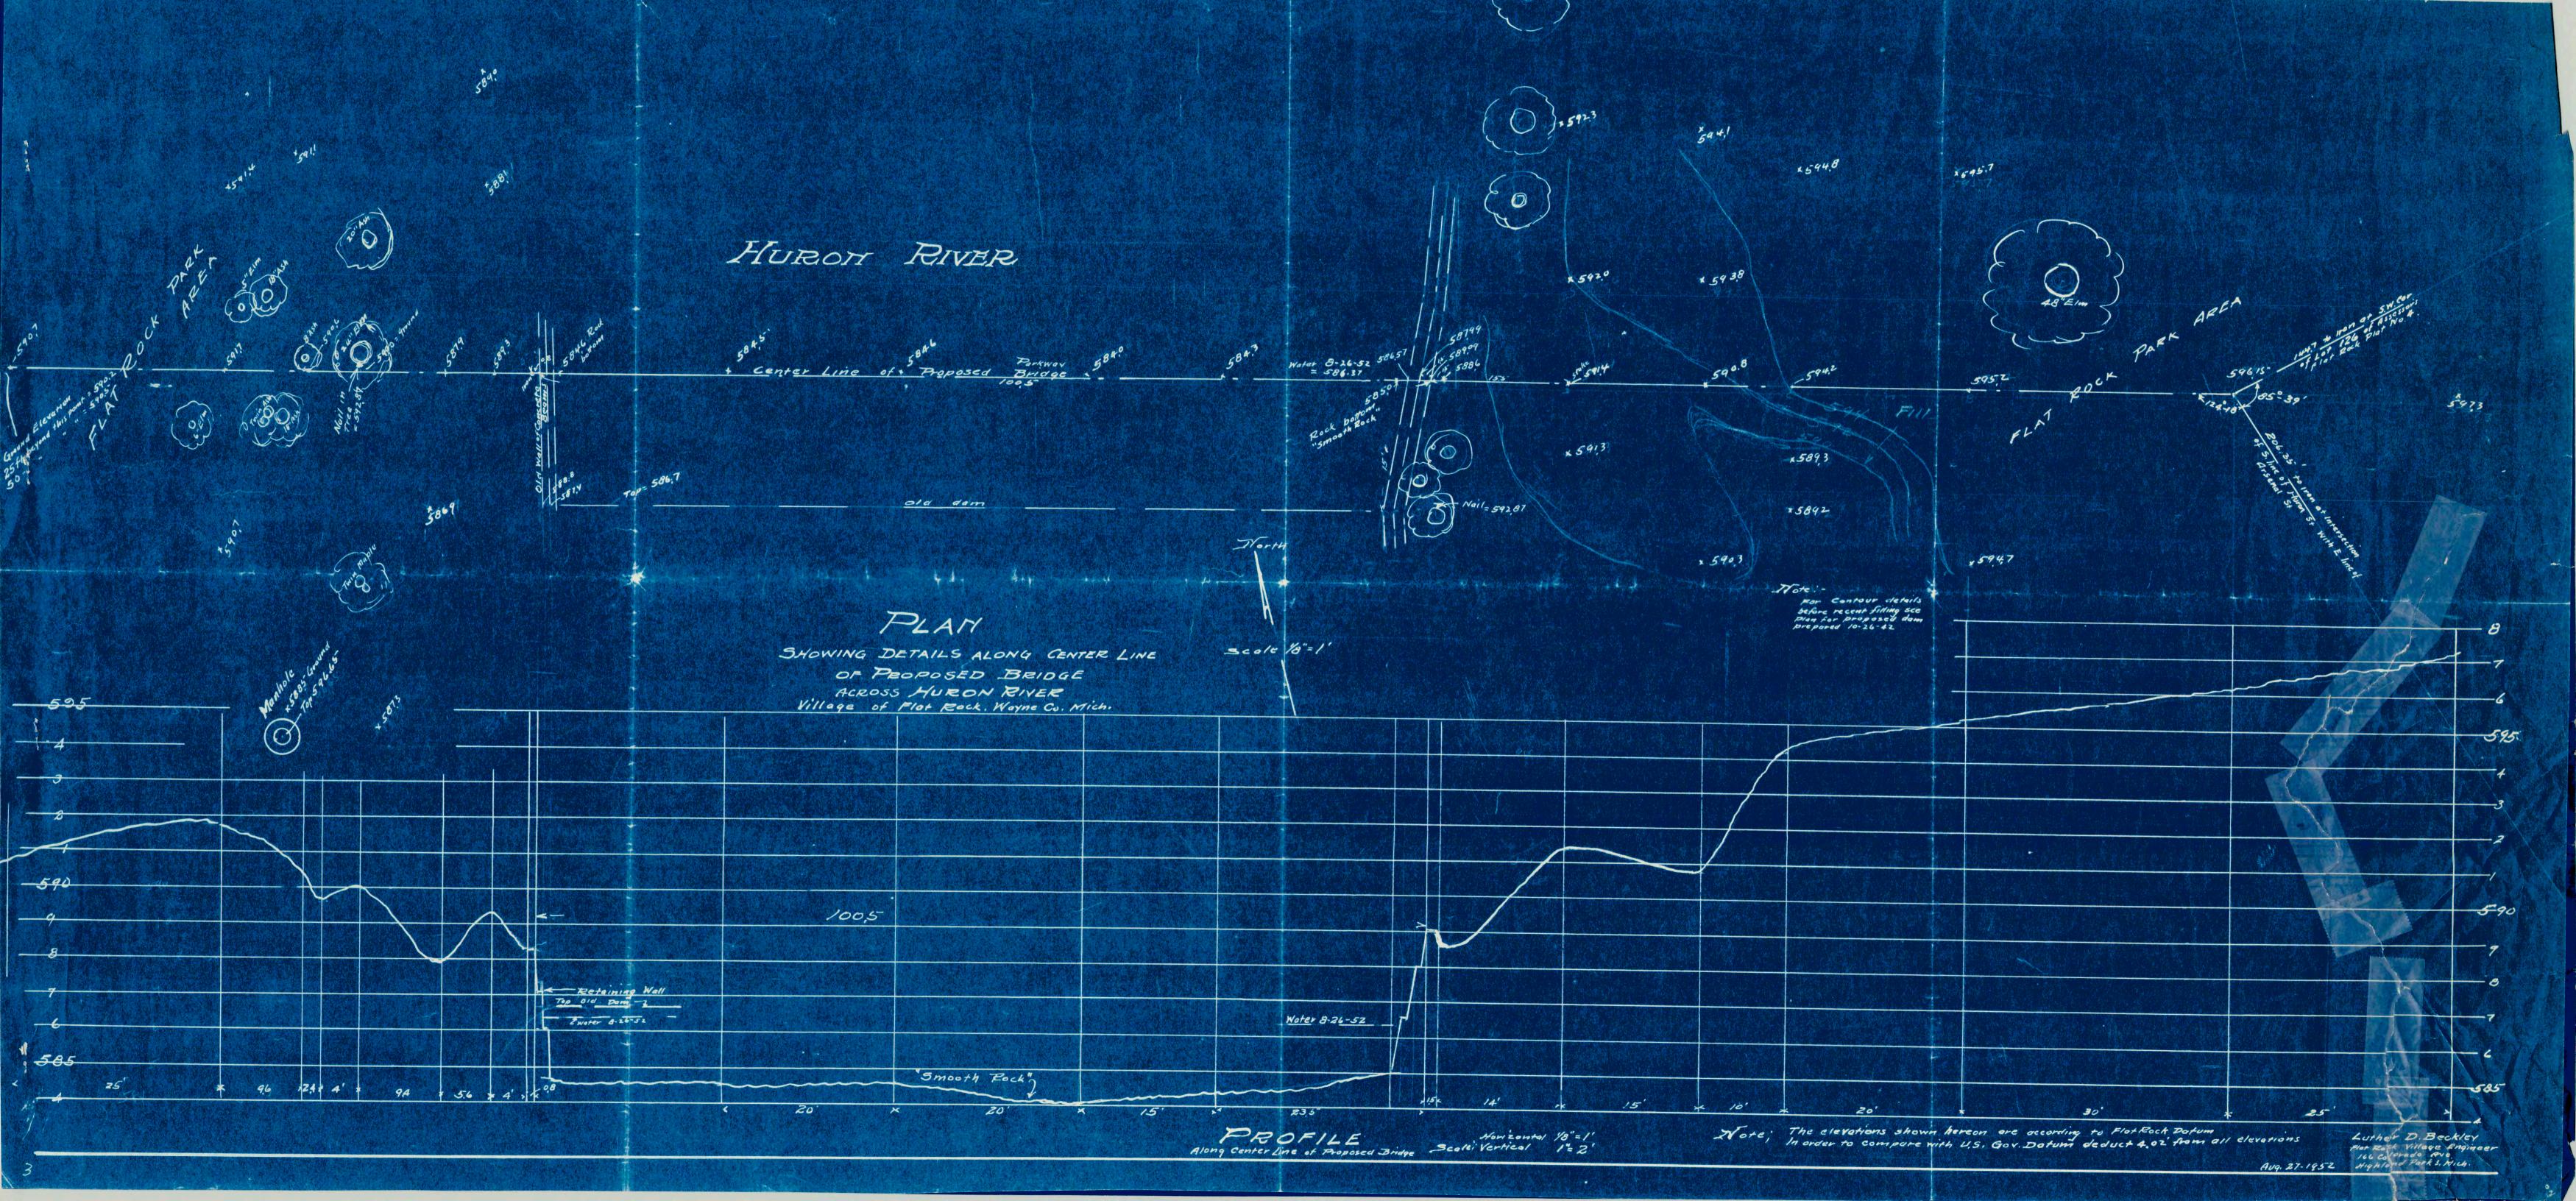

Client/Project

Permit-Seal

FLATROCK DAM OVERLAY ON 1921 TOPO FLATROCK, MICHIGAN

Title

BORINGS TO ROCK (REFERENCE DRAWING)

| (1141 11141               | NOL DIVAVVINO) |          |
|---------------------------|----------------|----------|
| Project No.<br>2075092501 | Scale<br>NONE  |          |
| Drawing No.               | Sheet          | Revision |
| C-100                     | 1 of 2         |          |

Client/Project

Permit-Seal

FLATROCK DAM OVERLAY ON 1921 TOPO FLATROCK, MICHIGAN

Title

BORINGS TO ROCK (REFERENCE DRAWING)

| (11121      | tol brownito, |          |
|-------------|---------------|----------|
| Project No. | Scale         |          |
| 2075092501  | NONE          |          |
| Drawing No. | Sheet         | Revision |
| C-101       | 2 of 2        |          |