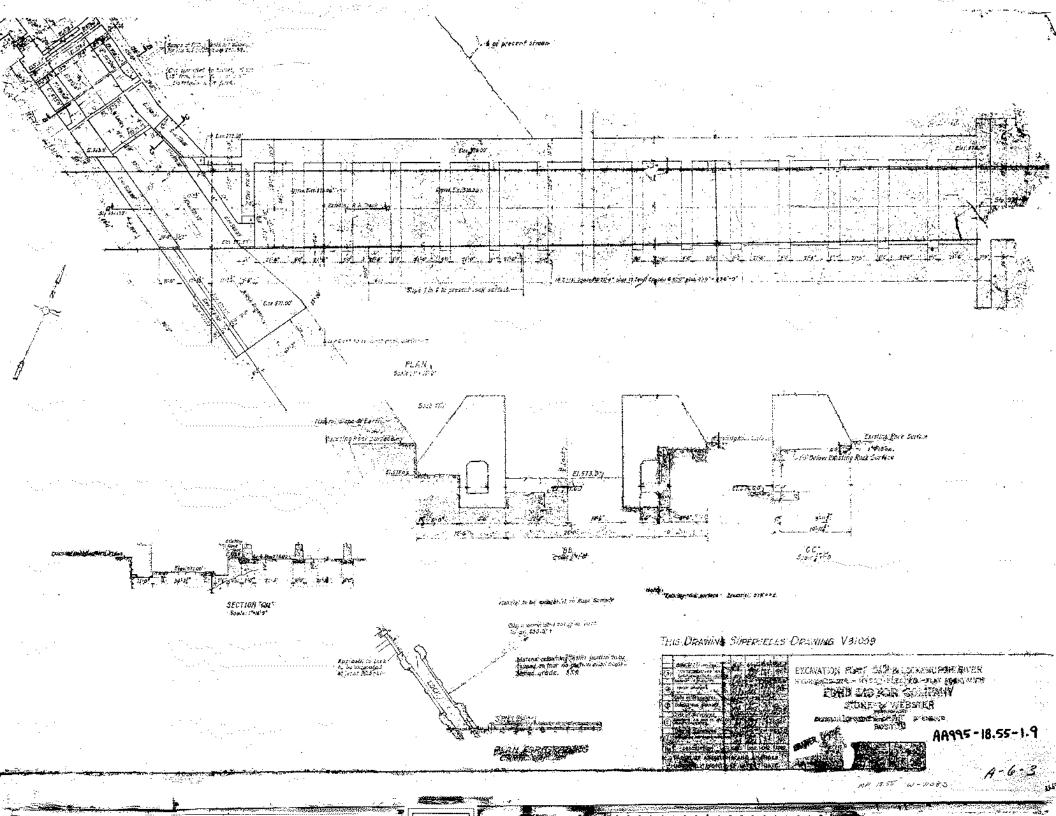

REFERENCE DRAWINGS (1922 STONE AND WEBSTER)

C-491 - LOCATION, GENERAL PLAN AND SECTIONS

C-402 - EXCAVATION PLAN

C-403 - PLAN, ELEVATION AND SECTIONS

C-404 - DETAILS

C-405 - DETAILS

C-406 - BORINGS TO ROCK

MDOT STANDARD DETAILS NOT INCLUDED IN THESE PRINTS (R-60-F, R-66-E AND R-67-E)