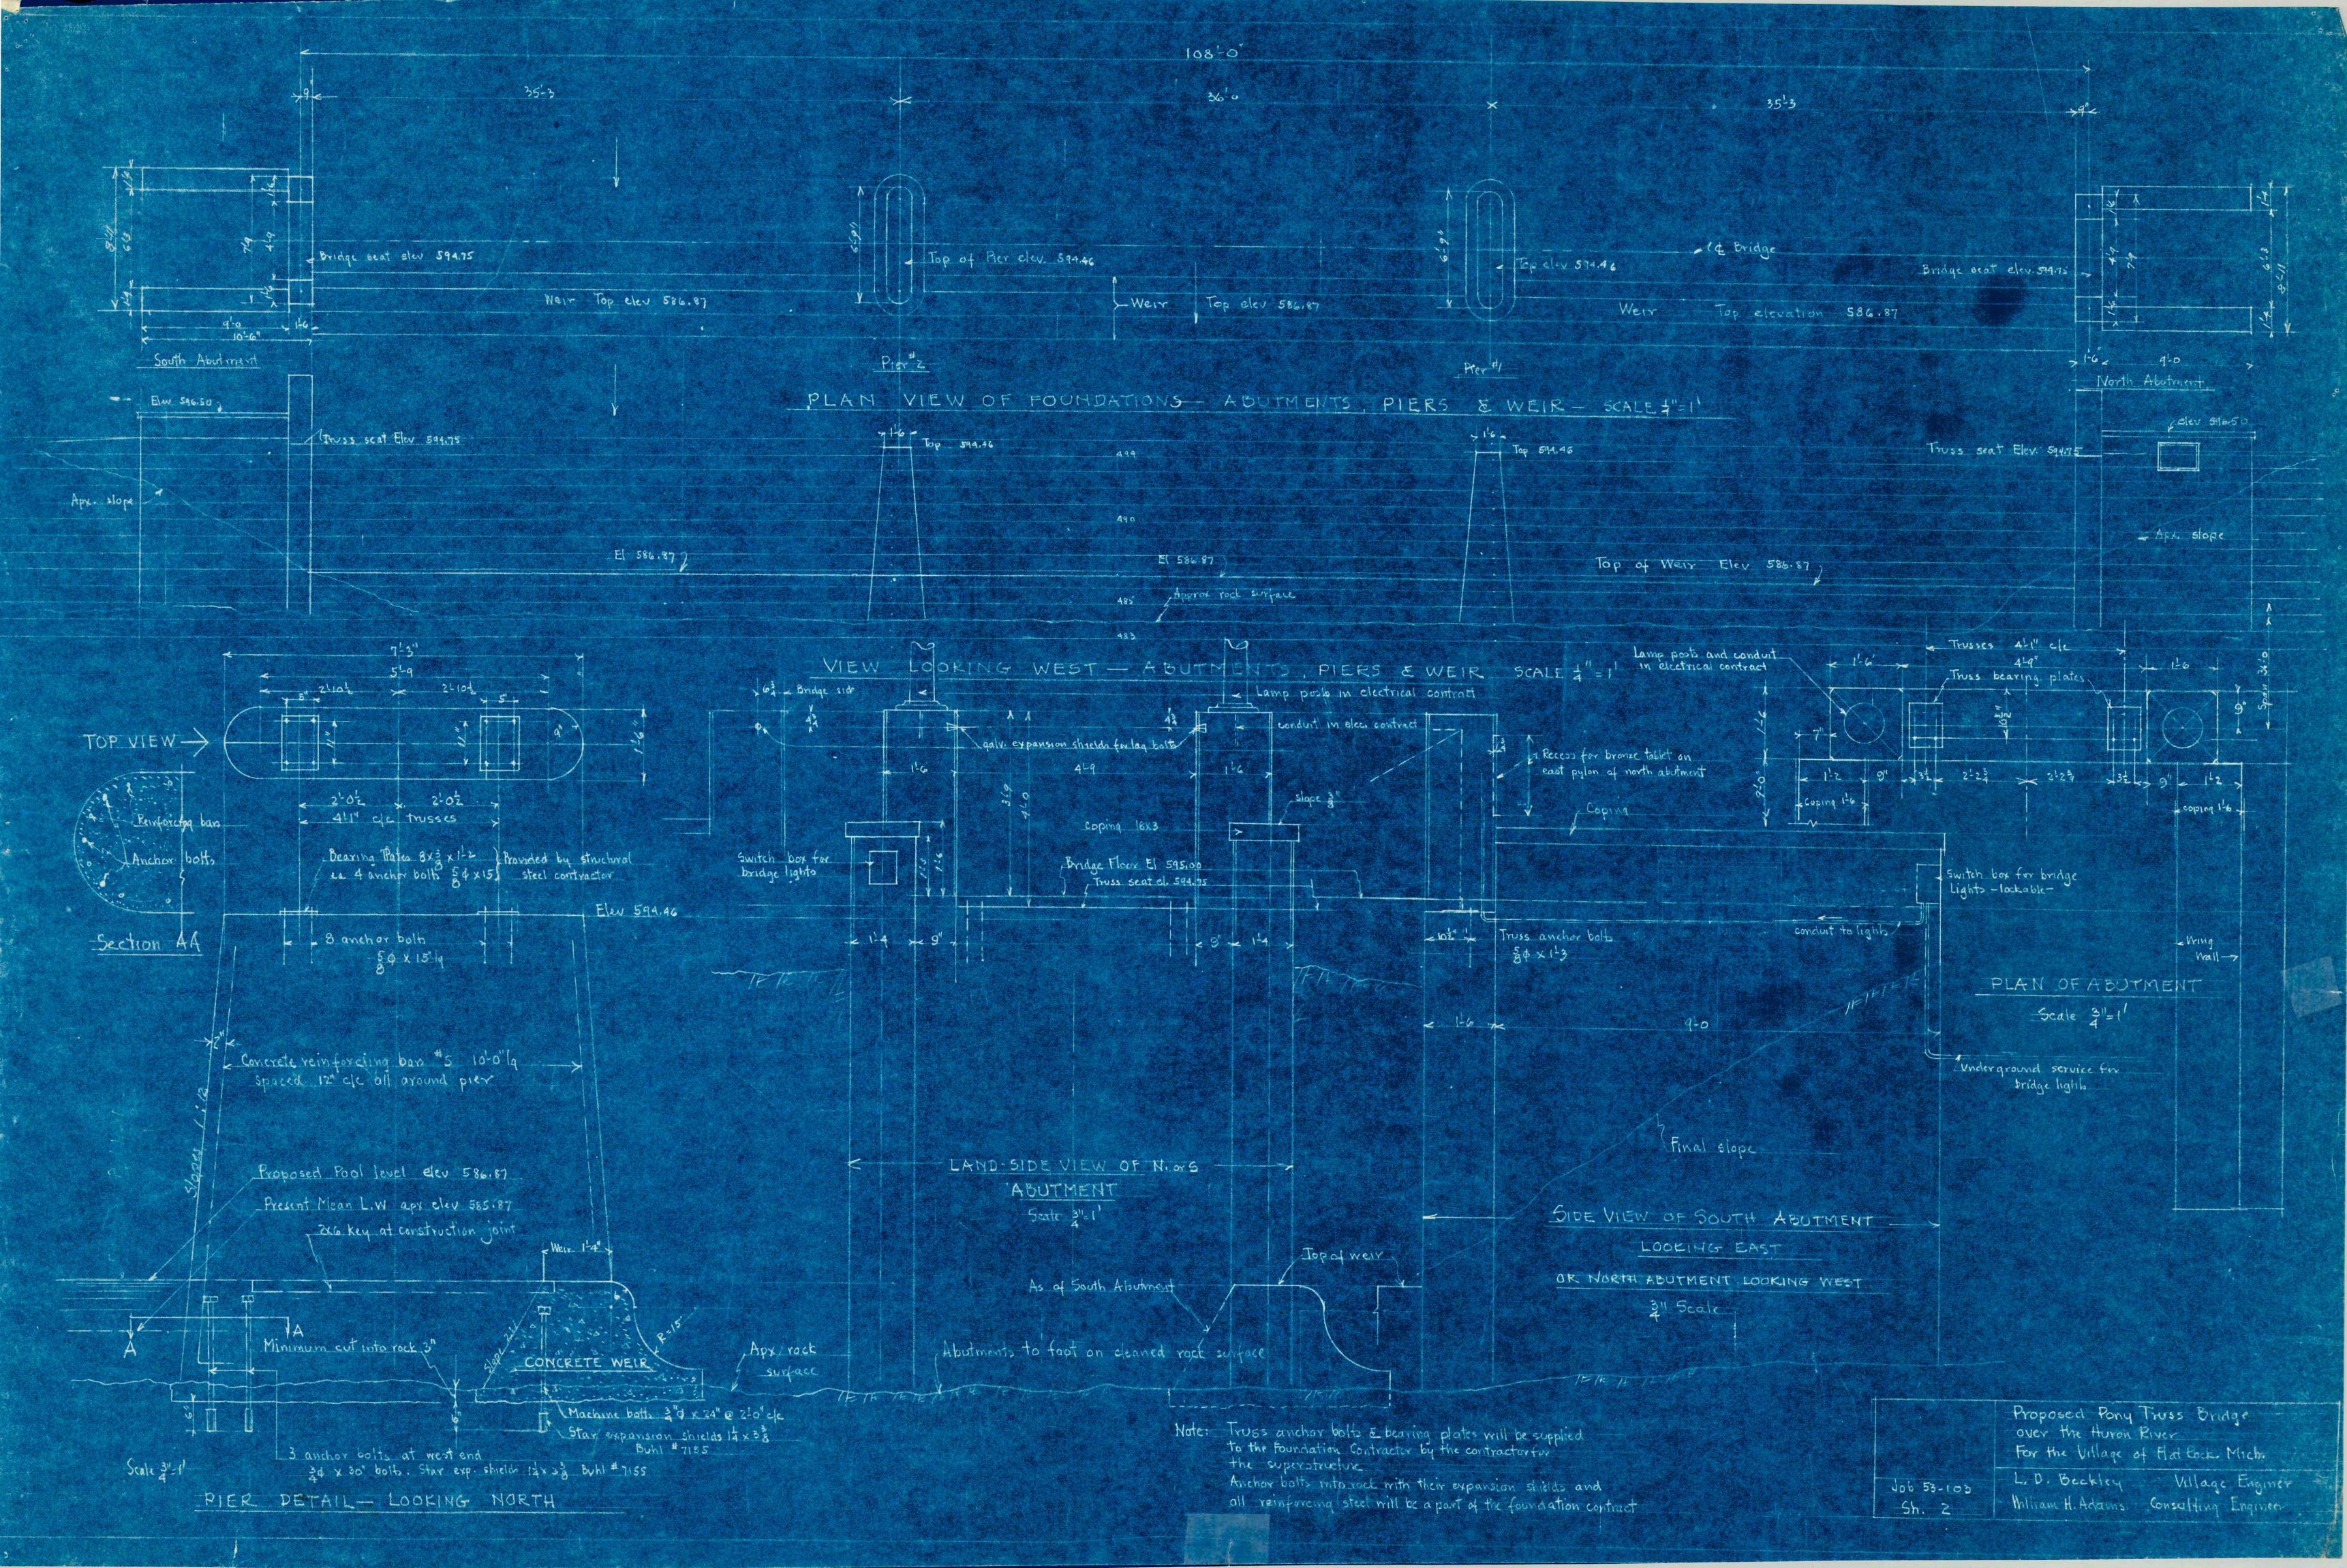

REFERENCE DRAWINGS (1922 STONE AND WEBSTER)

C-491 - LOCATION, GENERAL PLAN AND SECTIONS

C-402 - EXCAVATION PLAN

C-403 - PLAN, ELEVATION AND SECTIONS

C-404 - DETAILS

C-405 - DETAILS

C-406 - BORINGS TO ROCK

MDOT STANDARD DETAILS NOT INCLUDED IN THESE PRINTS (R-60-F, R-66-E AND R-67-E)