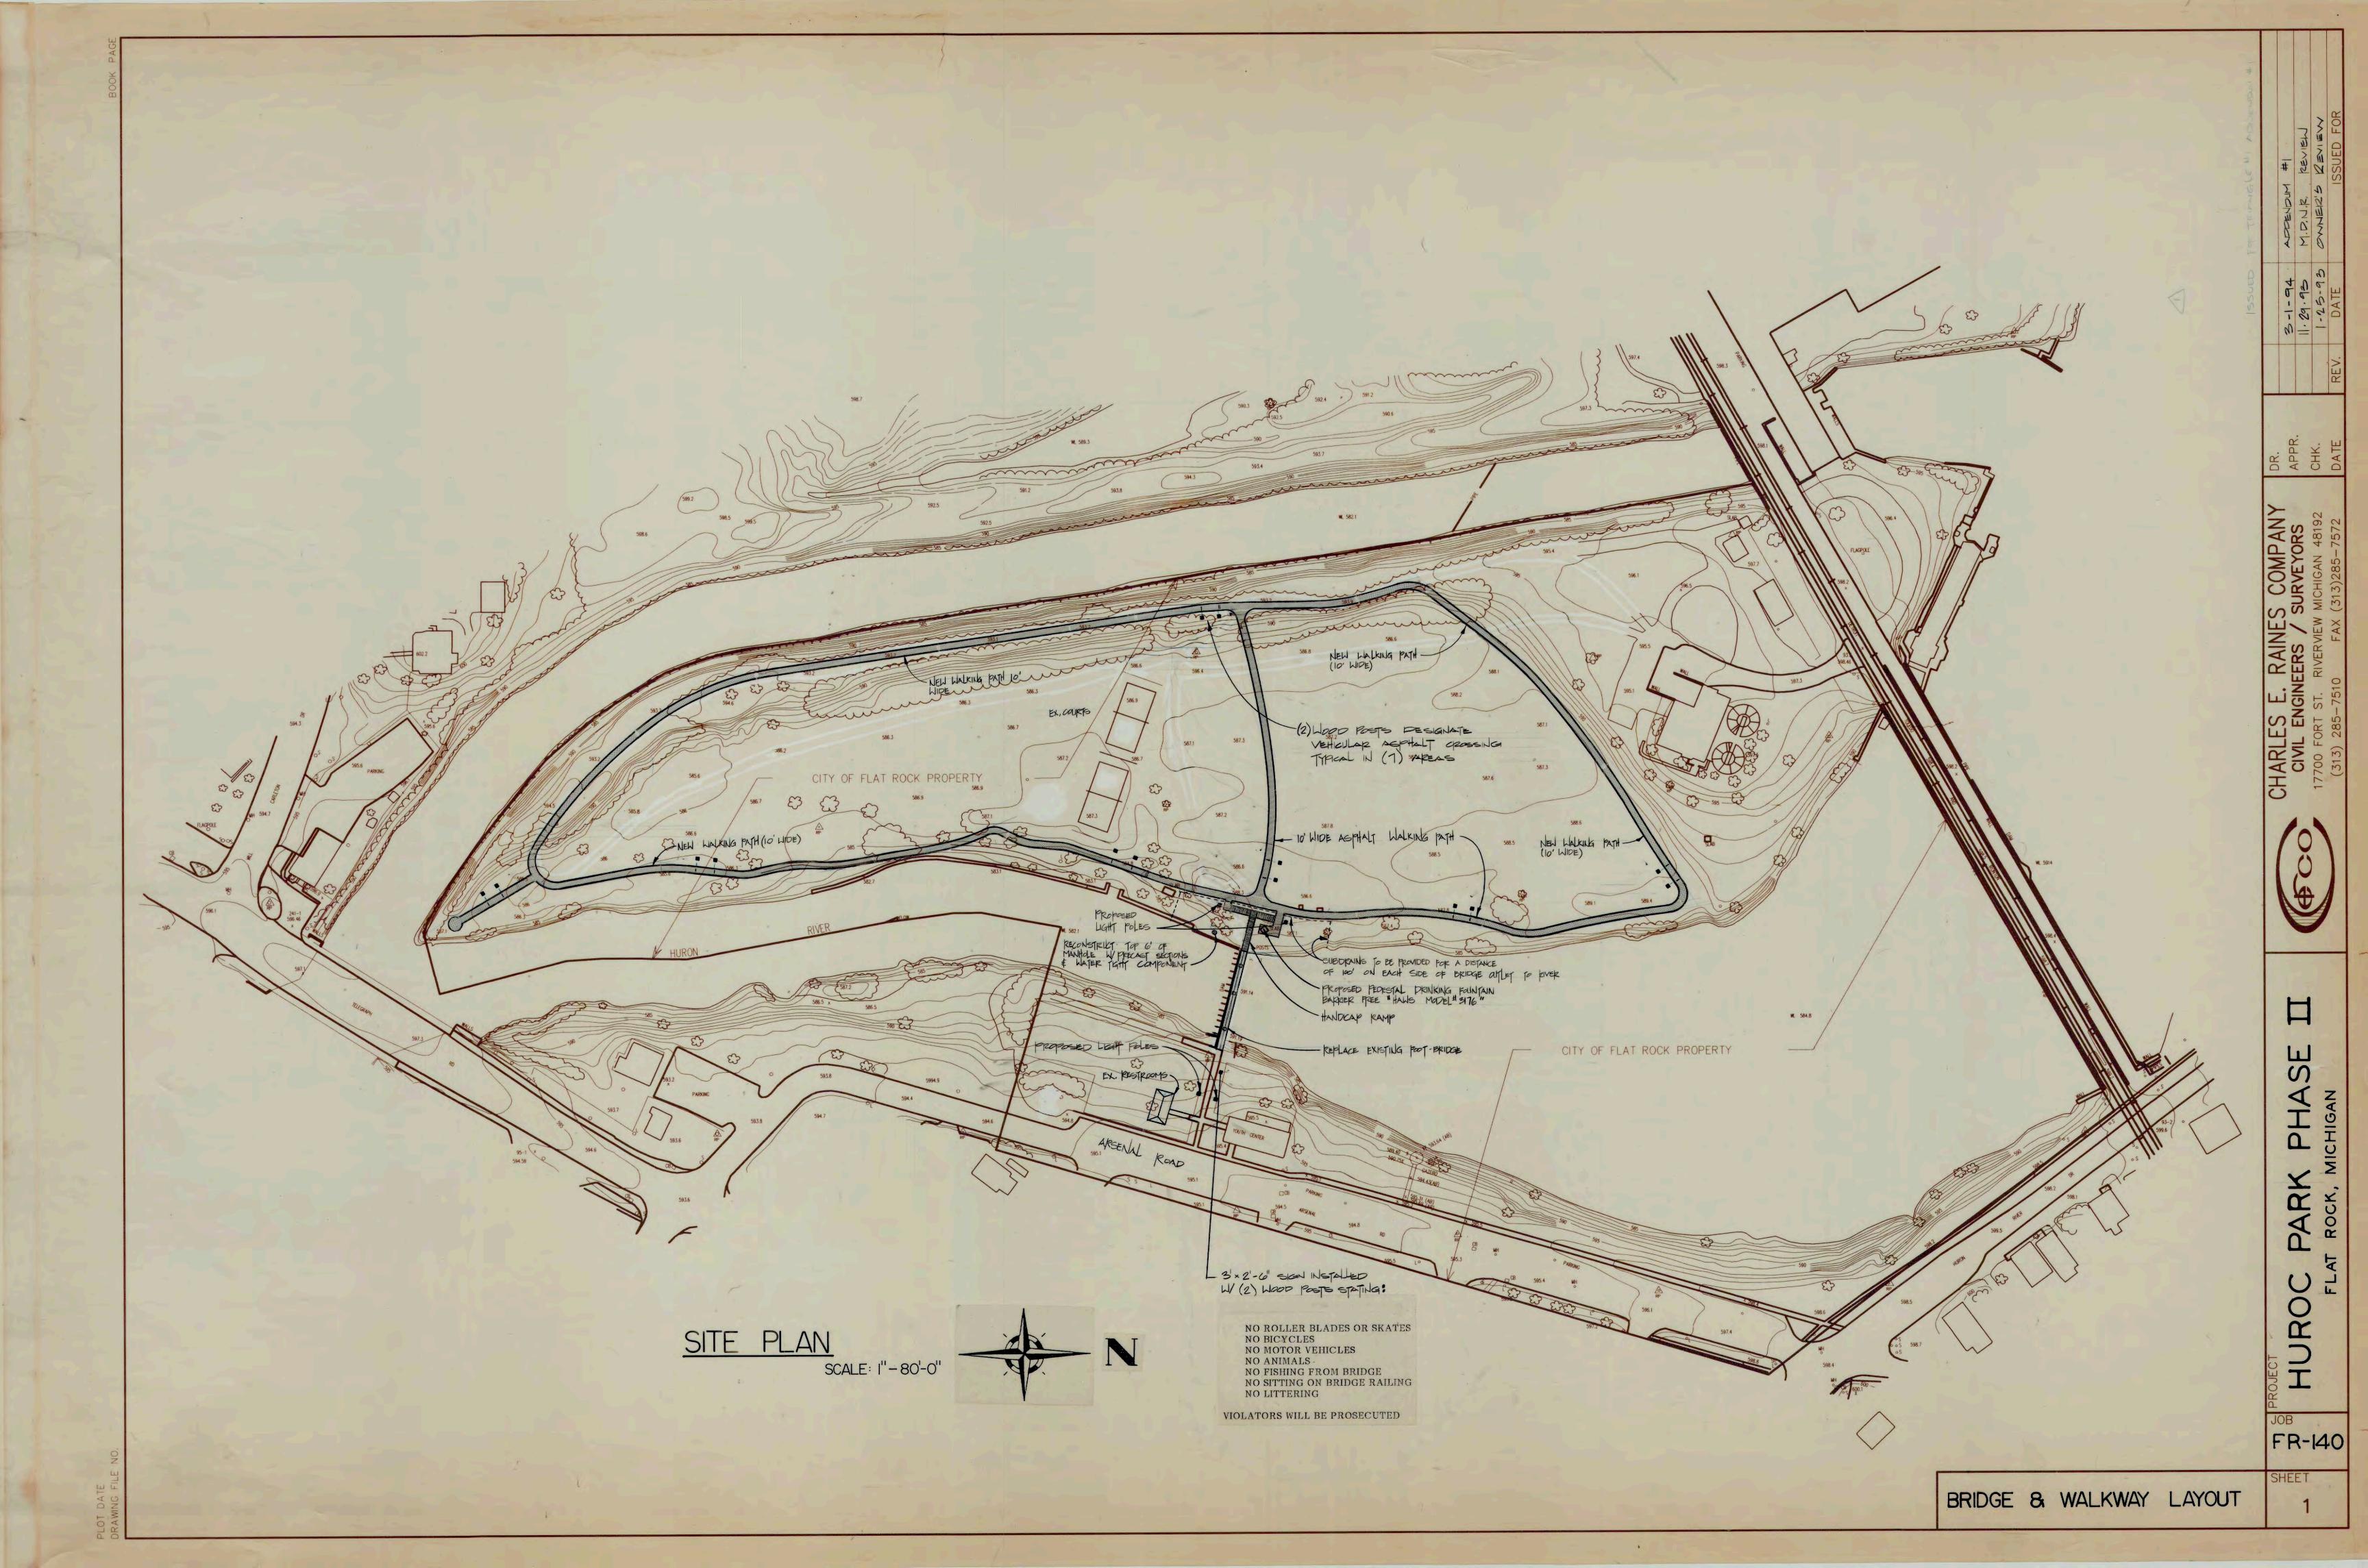

# HURON CLINTON METROPOLITAN AUTHORITY

PLANS FOR

# FLAT ROCK DAM 2008 REPAIRS

**MAY 2008** 

A.B.C-001 - OVERALL SITE PLAN

DRAWING INDEX:

A.B. C-002 — SOIL EROSION CONTROL AND MISC. DETAILS

A.B. C-101 — RIGHT SIDE, LOCK DEMOLITION PLAN

AB. C-102 - RIGHT SIDE, LOCK DEMOLITION DETAILS