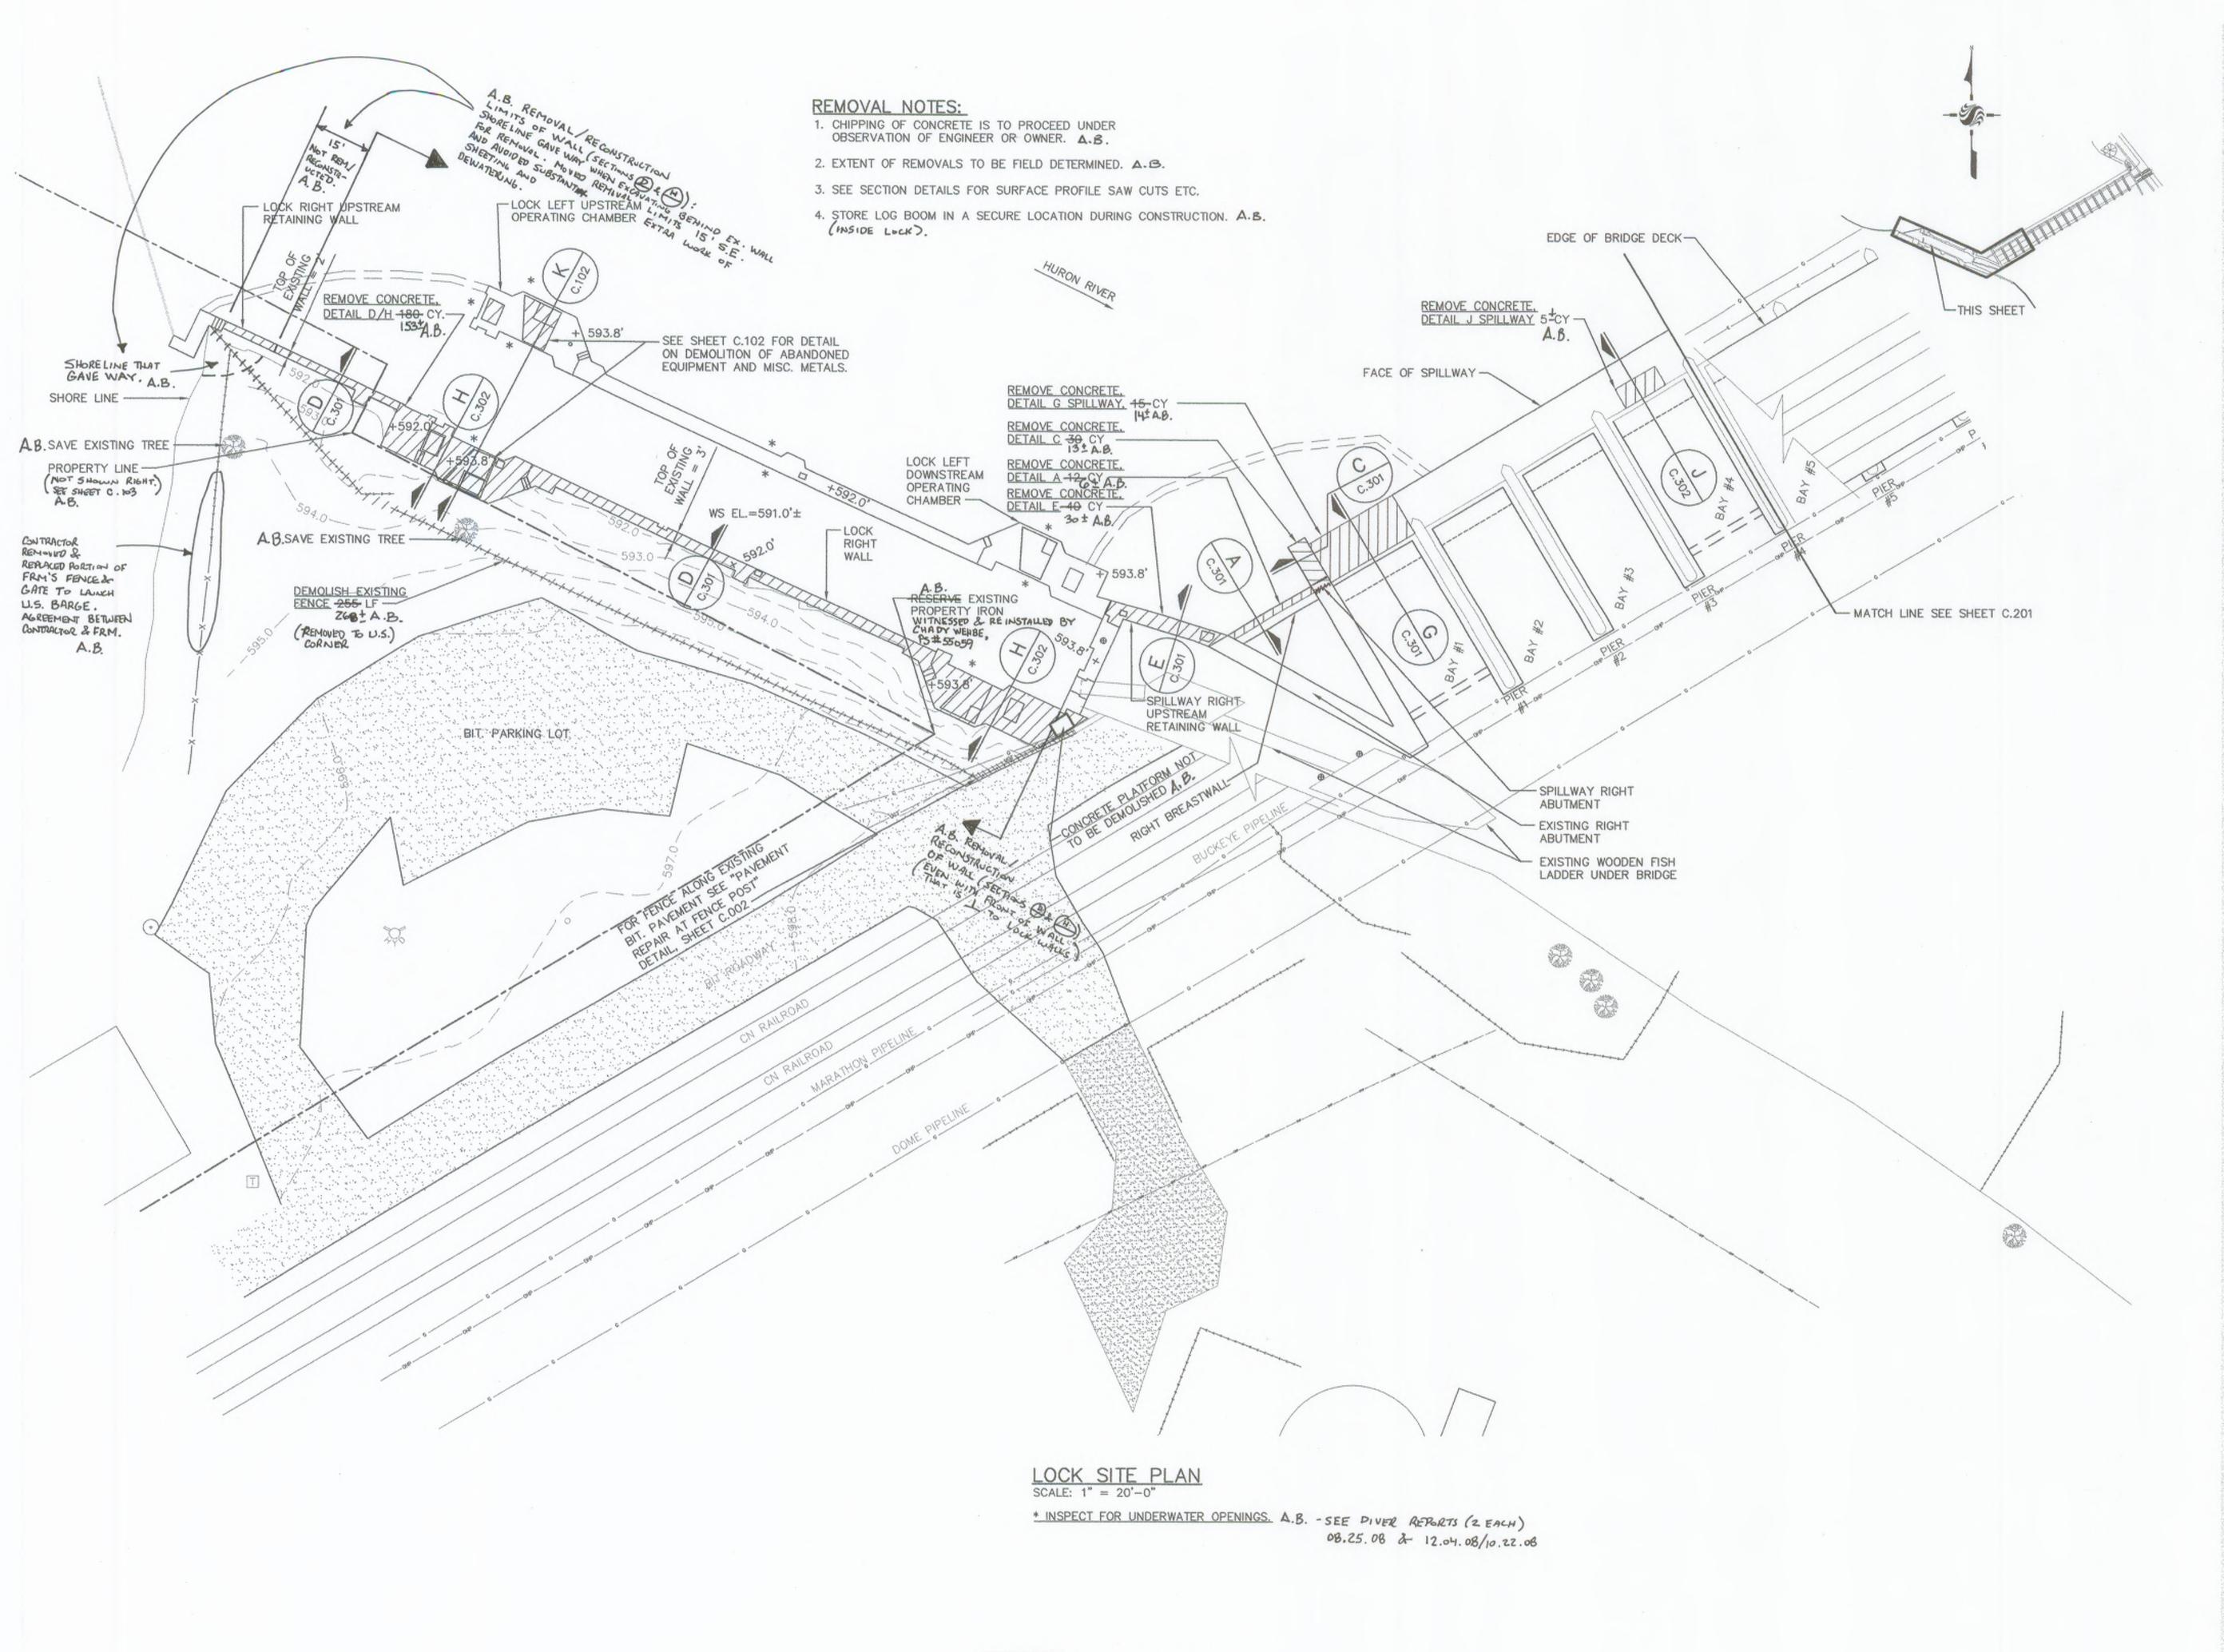

# FLAT ROCK DAM 2008 REPAIRS

**MAY 2008** 

A.B.C-001 - OVERALL SITE PLAN

DRAWING INDEX:

A.B. C-002 — SOIL EROSION CONTROL AND MISC. DETAILS

A.B. C-101 — RIGHT SIDE, LOCK DEMOLITION PLAN

AB. C-102 - RIGHT SIDE, LOCK DEMOLITION DETAILS

A.B. C-103 — RIGHT SIDE RECONSTRUCTION PLAN

A.B. C-201 — LEFT SIDE, DEMOLITION PLAN

A.B. C-202 - LEFT SIDE, RECONSTRUCTION PLAN

A.B. C-301 — RECONSTRUCTION DETAILS AND SECTIONS I

A.B. C-302 — RECONSTRUCTION DETAILS AND SECTIONS II