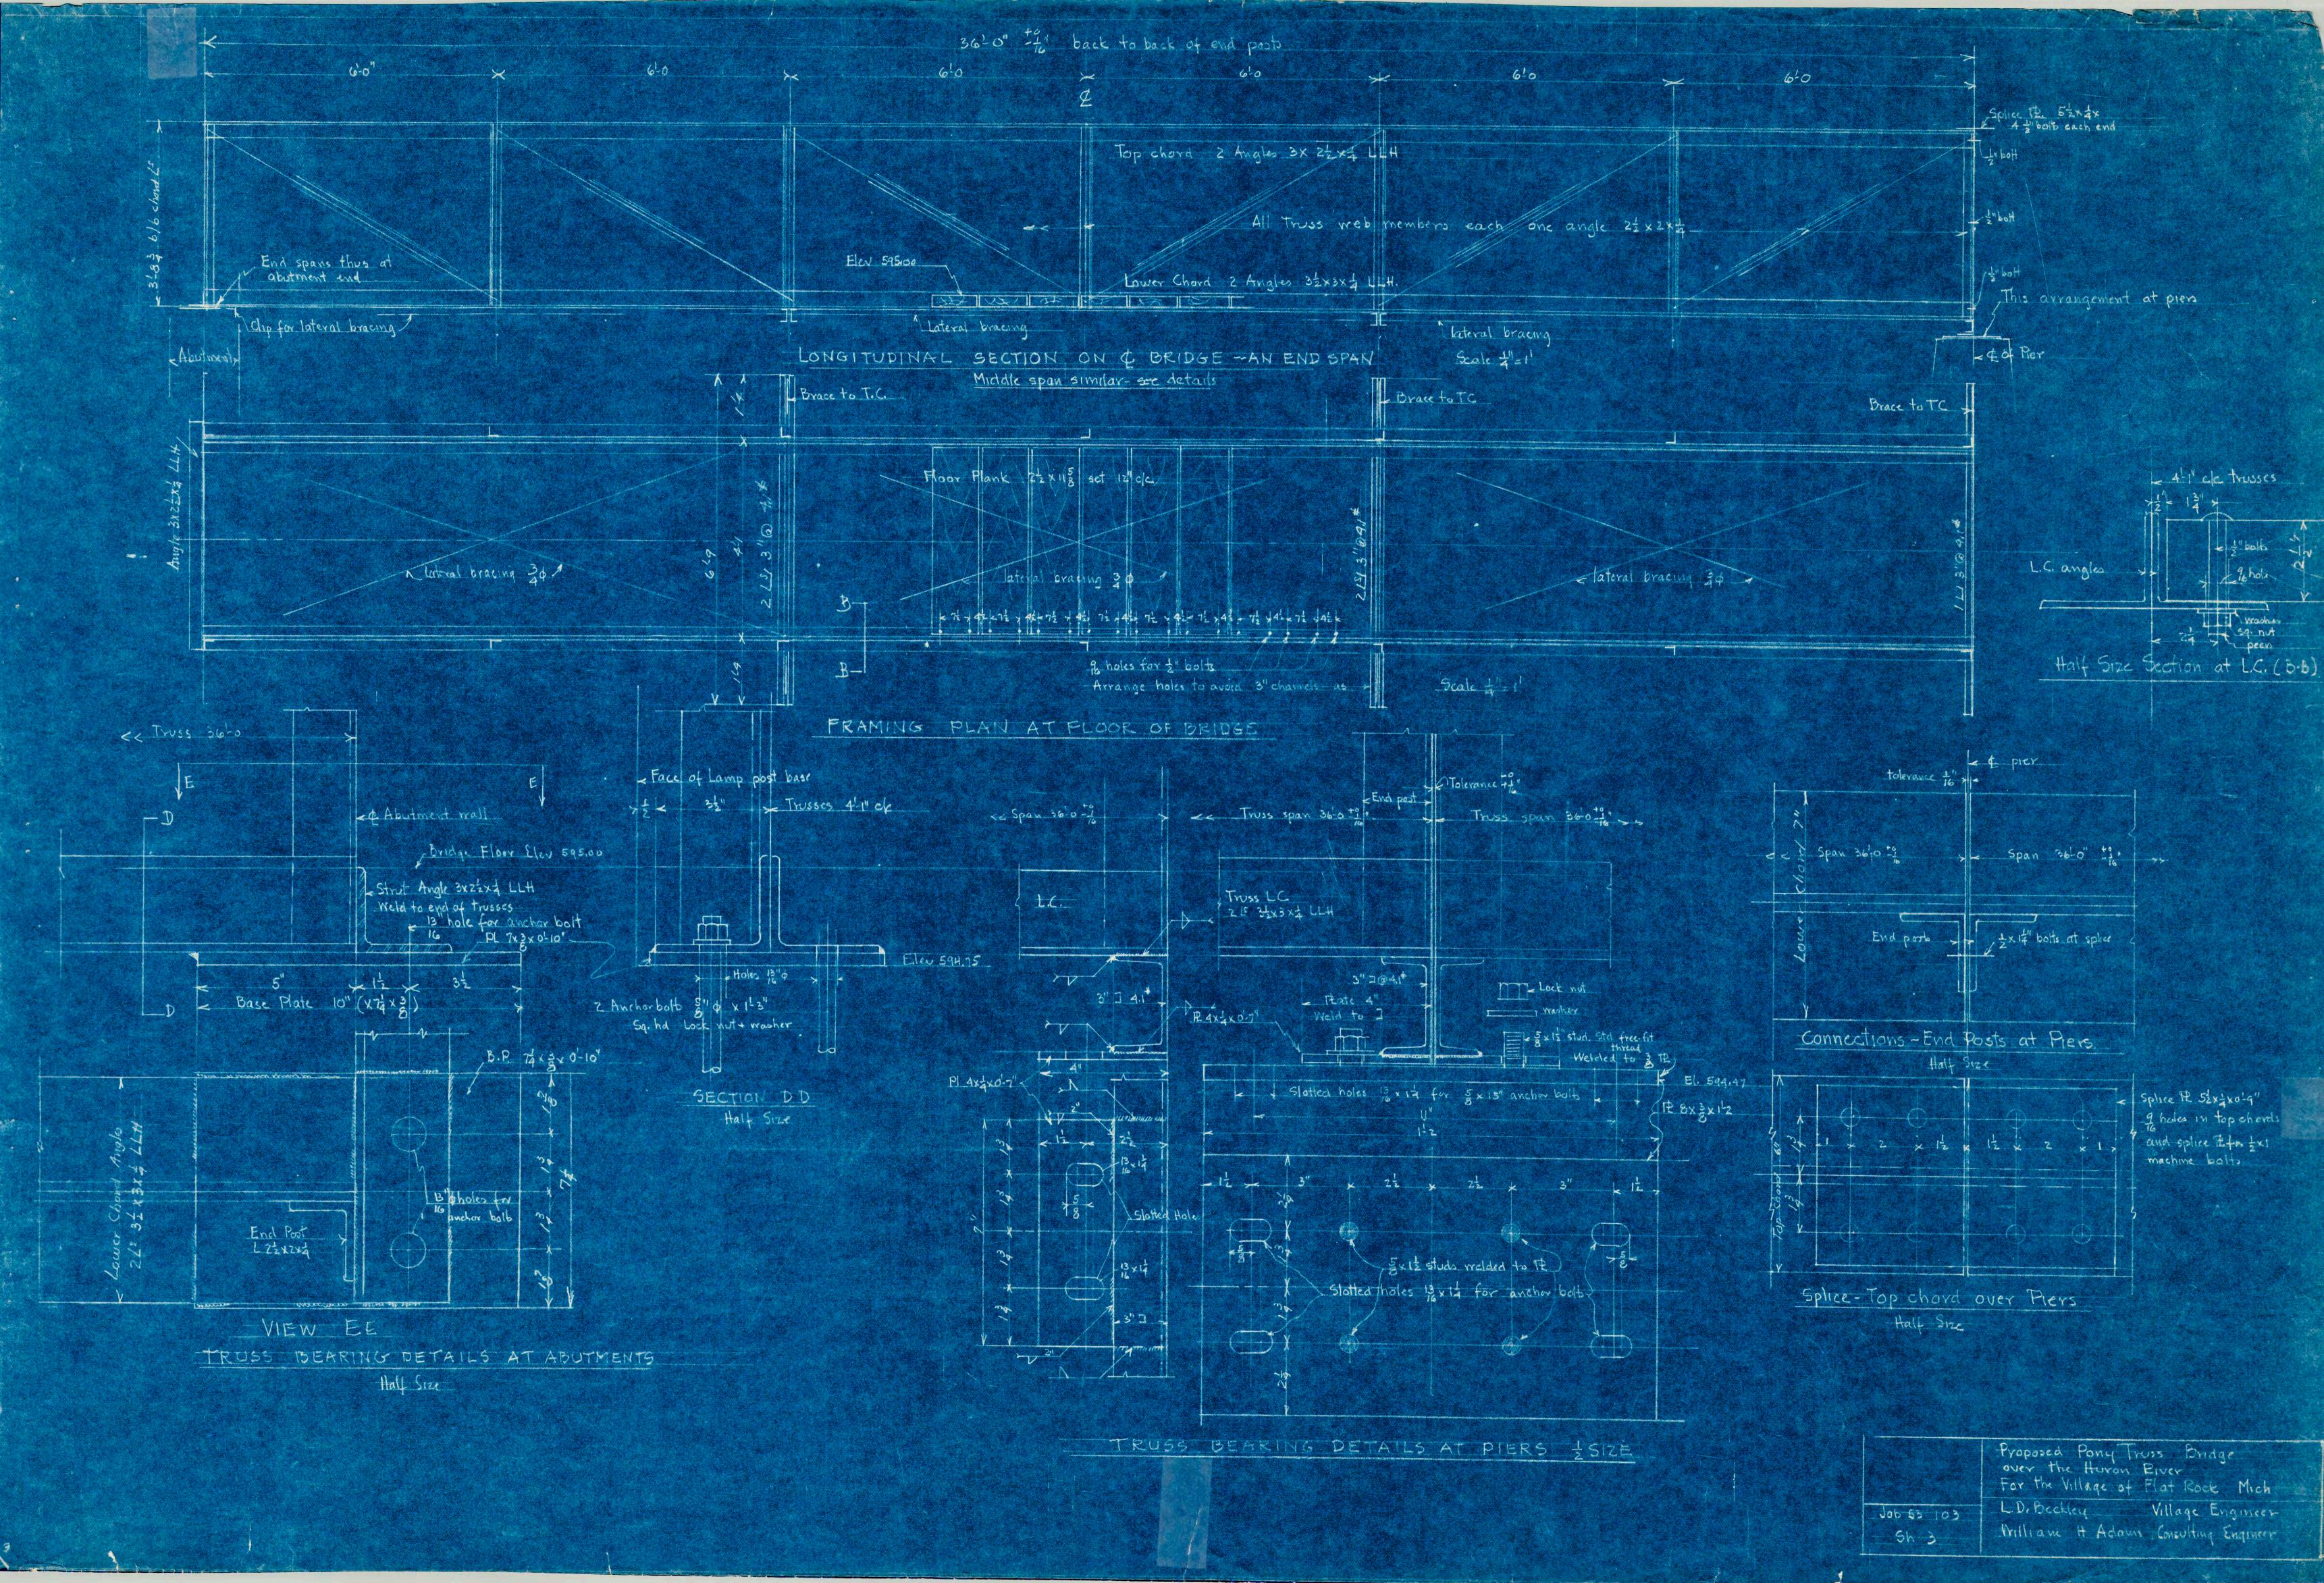

REFERENCE DRAWINGS (1922 STONE AND WEBSTER)

C-491 - LOCATION, GENERAL PLAN AND SECTIONS

C-402 - EXCAVATION PLAN

C-403 - PLAN, ELEVATION AND SECTIONS

C-404 - DETAILS

C-405 - DETAILS

C-406 - BORINGS TO ROCK

MDOT STANDARD DETAILS NOT INCLUDED IN THESE PRINTS (R-60-F, R-66-E AND R-67-E)