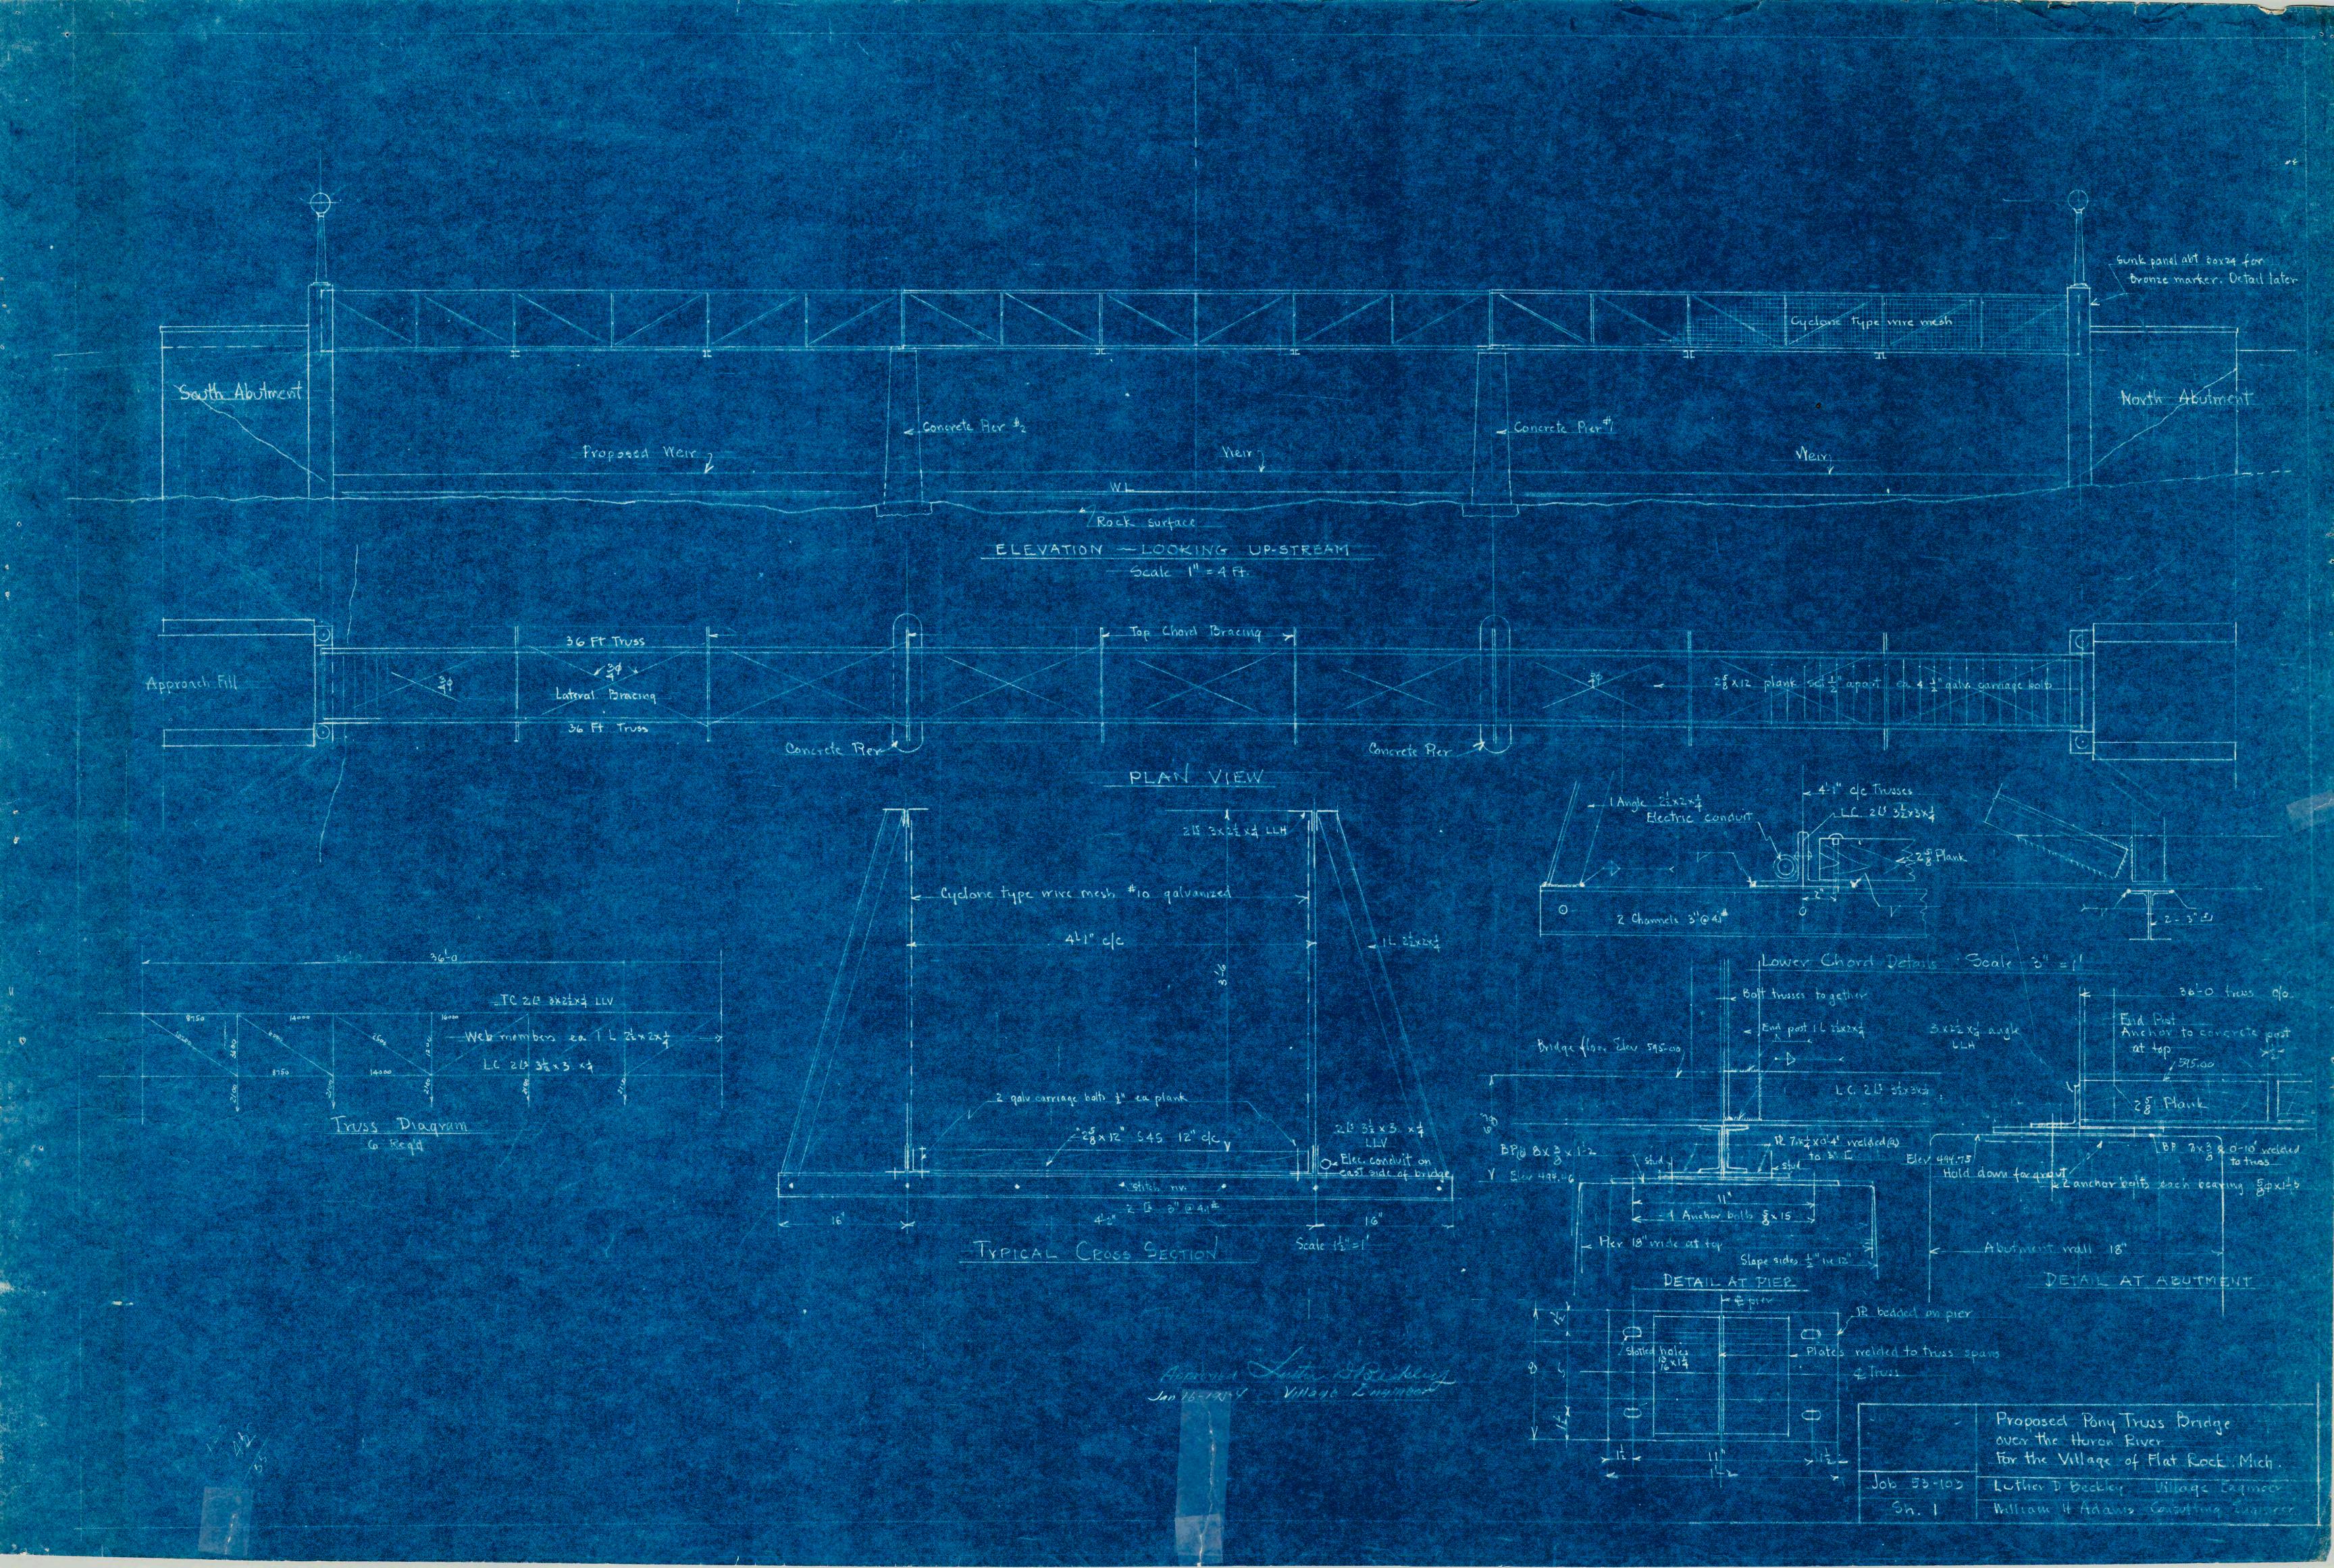

REFERENCE DRAWINGS (1922 STONE AND WEBSTER)

C-491 - LOCATION, GENERAL PLAN AND SECTIONS

C-402 - EXCAVATION PLAN

C-403 - PLAN, ELEVATION AND SECTIONS

C-404 - DETAILS

C-405 - DETAILS

C-406 - BORINGS TO ROCK

MDOT STANDARD DETAILS NOT INCLUDED IN THESE PRINTS (R-60-F, R-66-E AND R-67-E)