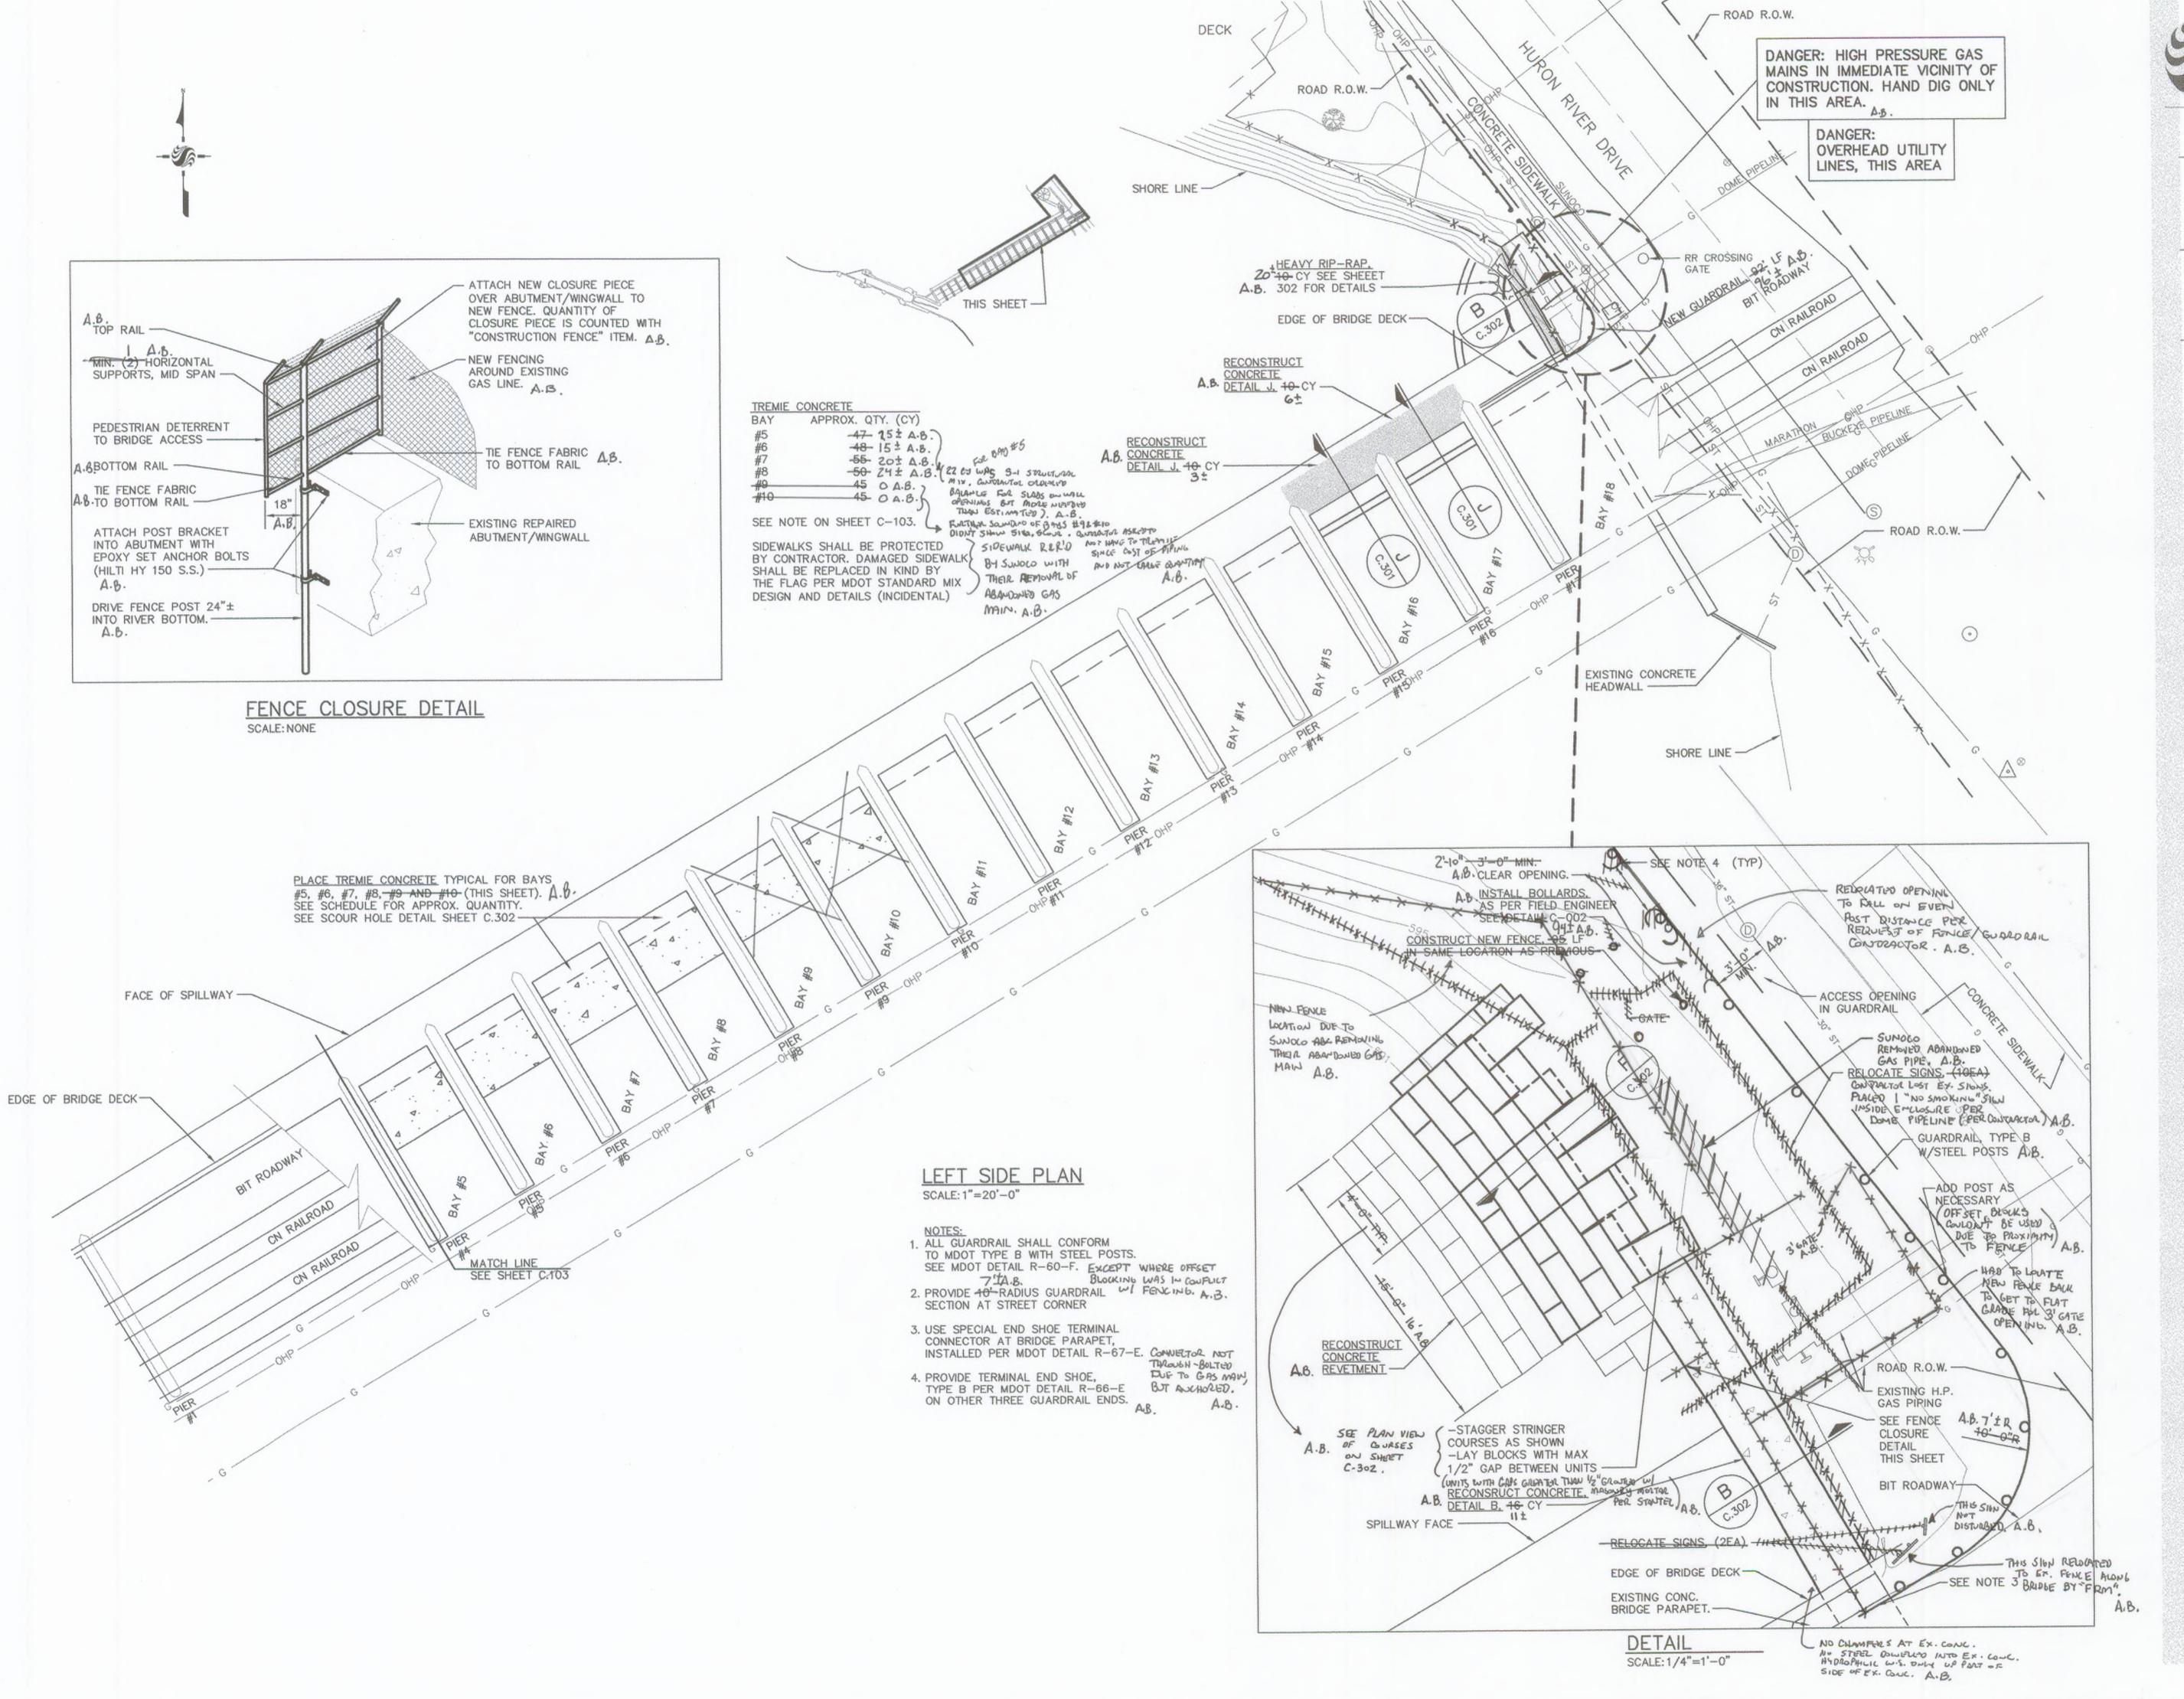

A.B. C-103 — RIGHT SIDE RECONSTRUCTION PLAN

A.B. C-201 — LEFT SIDE, DEMOLITION PLAN

A.B. C-202 - LEFT SIDE, RECONSTRUCTION PLAN

A.B. C-301 — RECONSTRUCTION DETAILS AND SECTIONS I

A.B. C-302 — RECONSTRUCTION DETAILS AND SECTIONS II

START UP AFTER WINTER, JULY 2009.

AREA MAP NO SCALE

- MAKE REPAIRS AND PLACE TREMIE CONCRETE BAYS #10, #16 AND #17
- INSTALL TEMPORARY GUARDRAIL AT LEFT SIDE AND REMOVE OLD GUARDRAIL AT GAS LINE.
- INSTALL COFFERDAM ON LEFT BANK.
- REMOVE OLD REVETMENT BLOCKS.
- EXCAVATE ALONG LEFT UPSTREAM WALL
- DEMOLISH OLD CONCRETE AND MAKE REPAIRS.
- BACKFILL ALONG LEFT WALL
- CONSTRUCT NEW REVETMENT WALL. REMOVE LEFT COFFERDAM.
- INSTALL NEW PERMANENT GUARDRAIL AT GAS LINE AND REMOVE TEMPORARY GUARDRAIL.

TREMIE CONC. IN BAYS #5-#8.