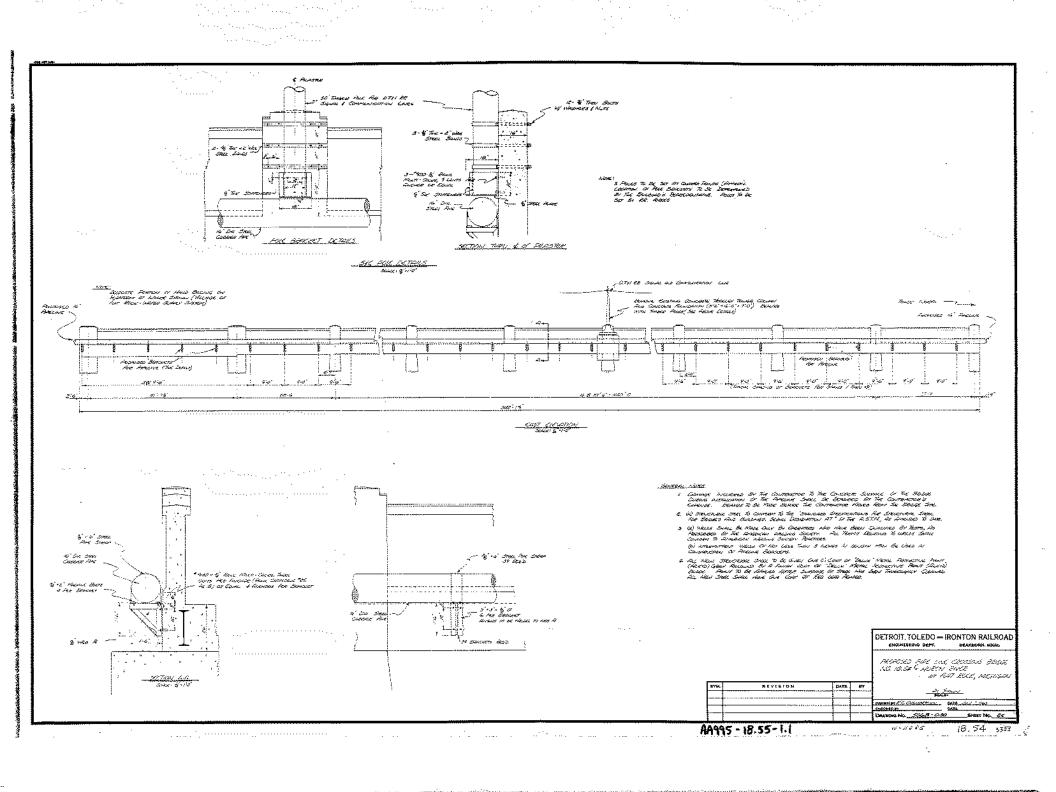

REFERENCE DRAWINGS (1922 STONE AND WEBSTER)

C-491 - LOCATION, GENERAL PLAN AND SECTIONS

C-402 - EXCAVATION PLAN

C-403 - PLAN, ELEVATION AND SECTIONS

C-404 - DETAILS

C-405 - DETAILS

C-406 - BORINGS TO ROCK

MDOT STANDARD DETAILS NOT INCLUDED IN THESE PRINTS (R-60-F, R-66-E AND R-67-E)