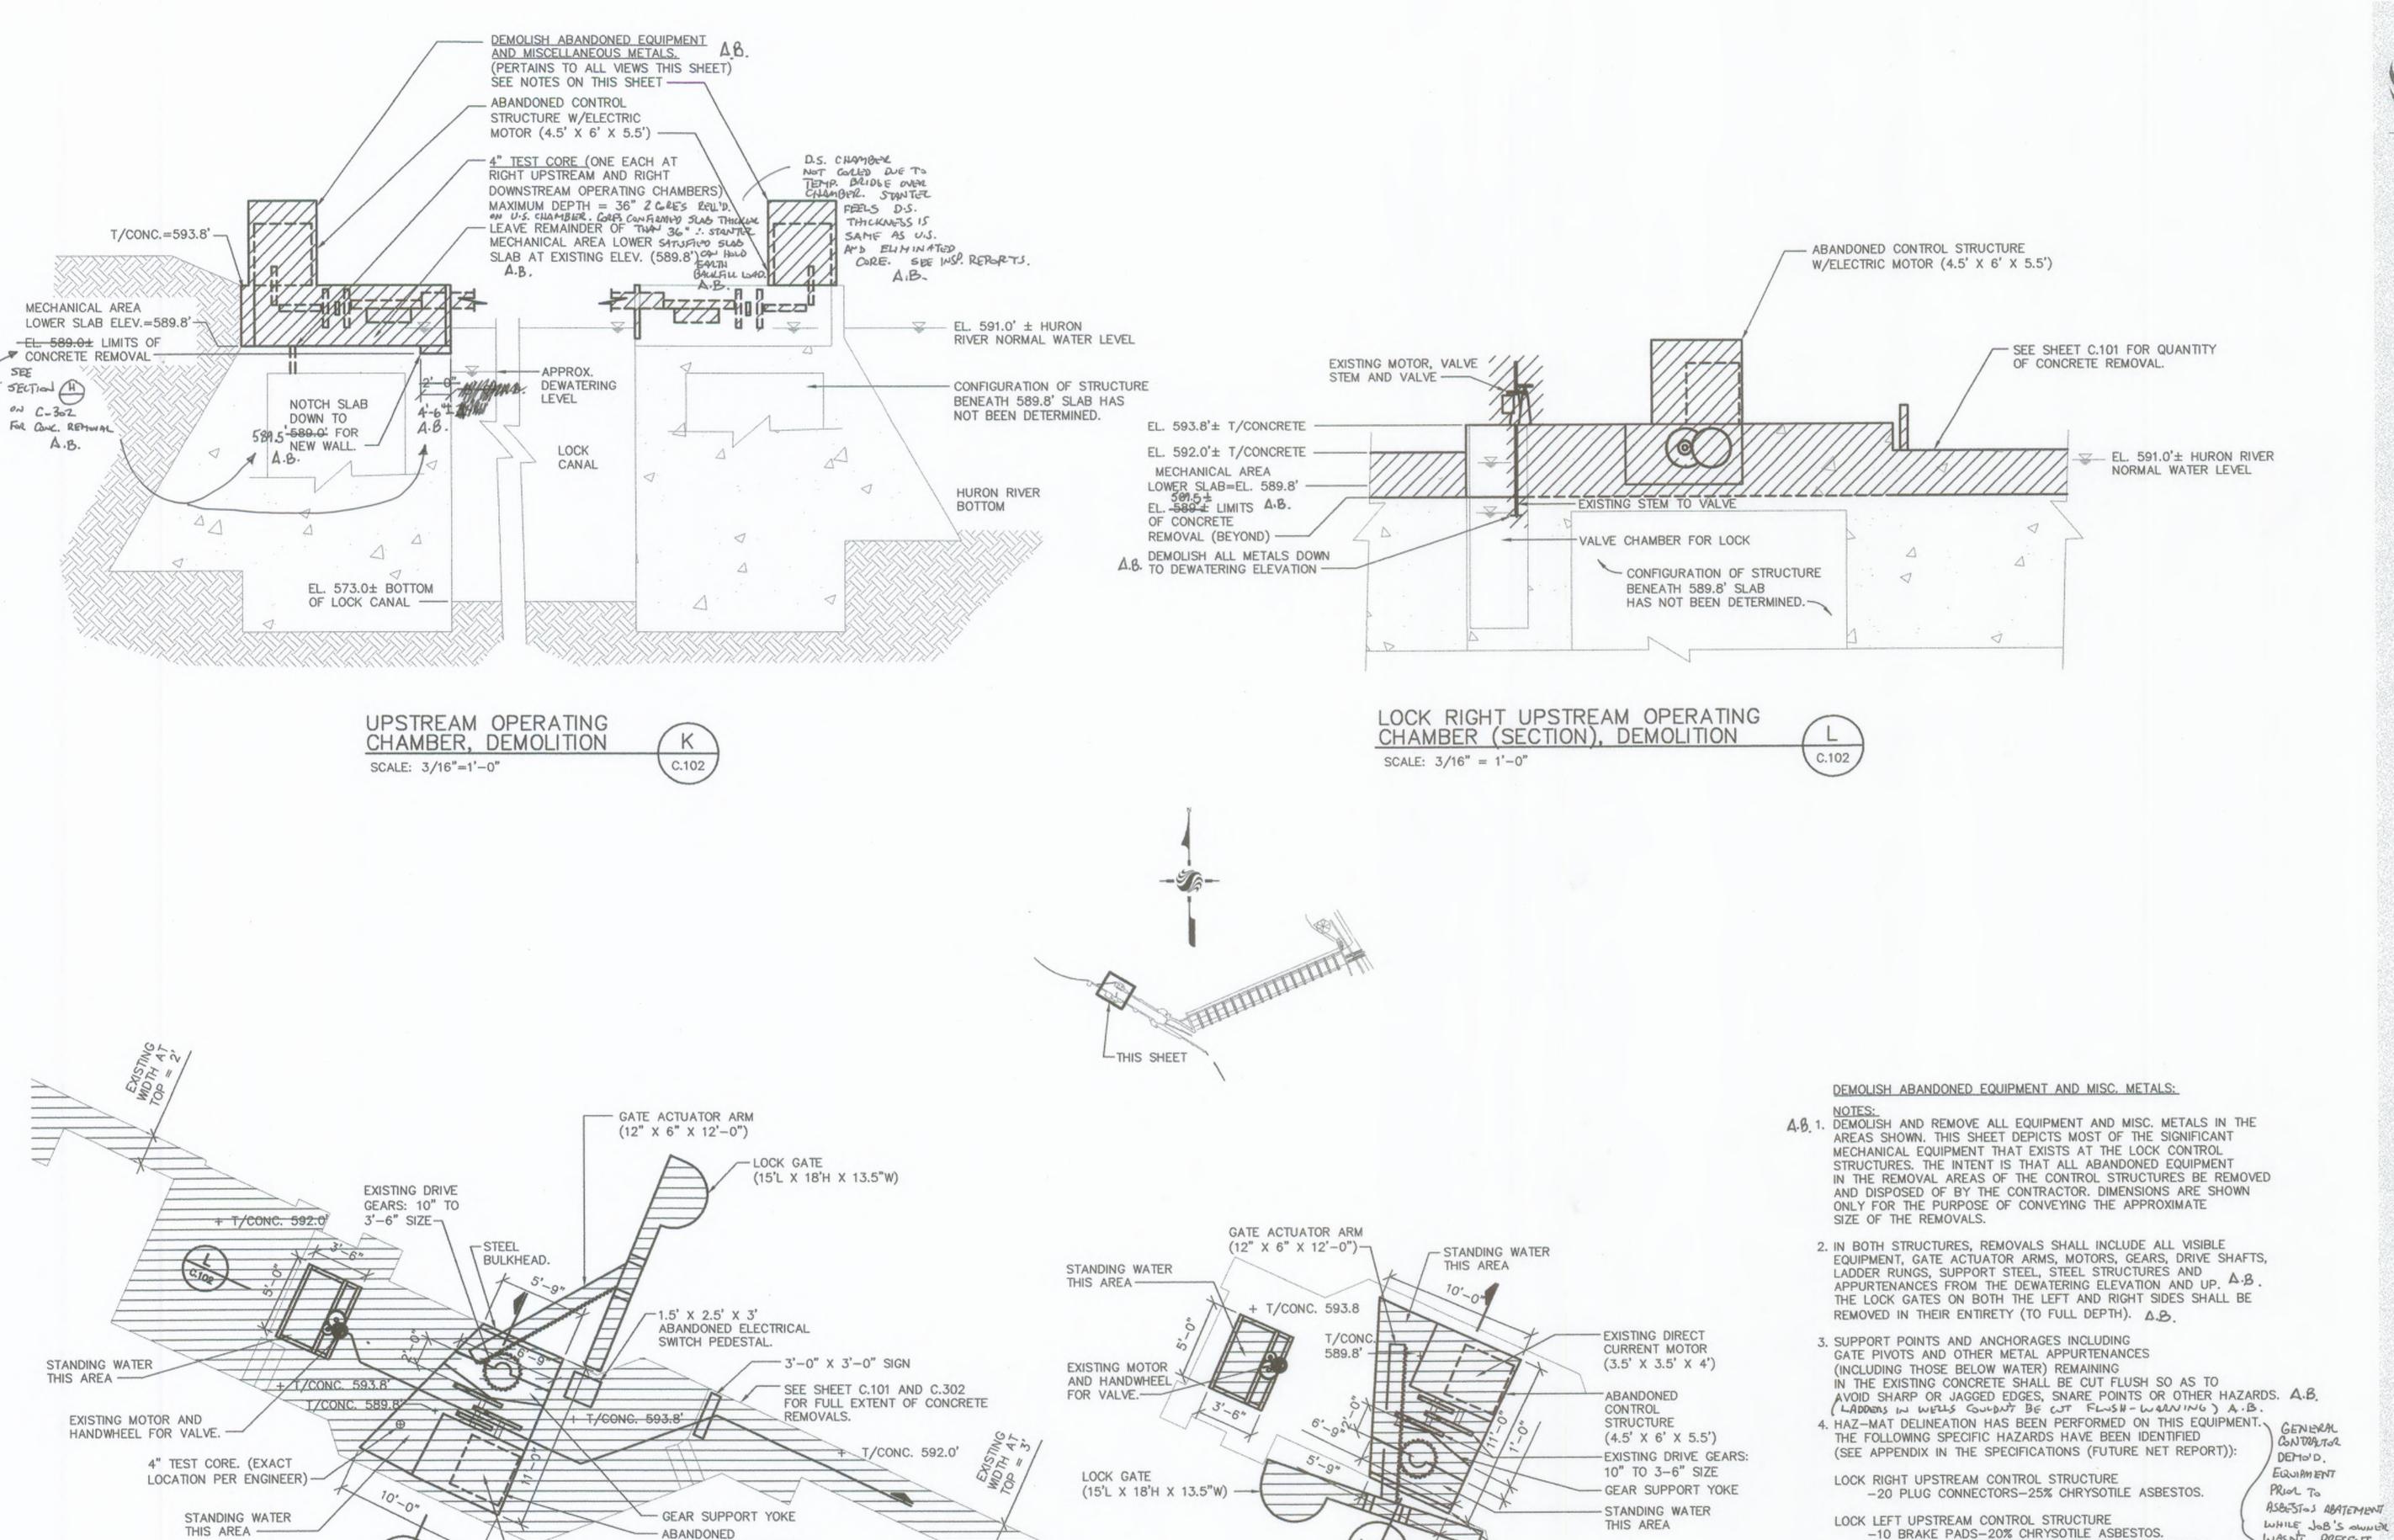

# FLAT ROCK DAM 2008 REPAIRS

**MAY 2008** 

A.B.C-001 - OVERALL SITE PLAN

DRAWING INDEX:

A.B. C-002 — SOIL EROSION CONTROL AND MISC. DETAILS

A.B. C-101 — RIGHT SIDE, LOCK DEMOLITION PLAN

AB. C-102 - RIGHT SIDE, LOCK DEMOLITION DETAILS

A.B. C-103 — RIGHT SIDE RECONSTRUCTION PLAN

A.B. C-201 — LEFT SIDE, DEMOLITION PLAN

A.B. C-202 - LEFT SIDE, RECONSTRUCTION PLAN

A.B. C-301 — RECONSTRUCTION DETAILS AND SECTIONS I

A.B. C-302 — RECONSTRUCTION DETAILS AND SECTIONS II