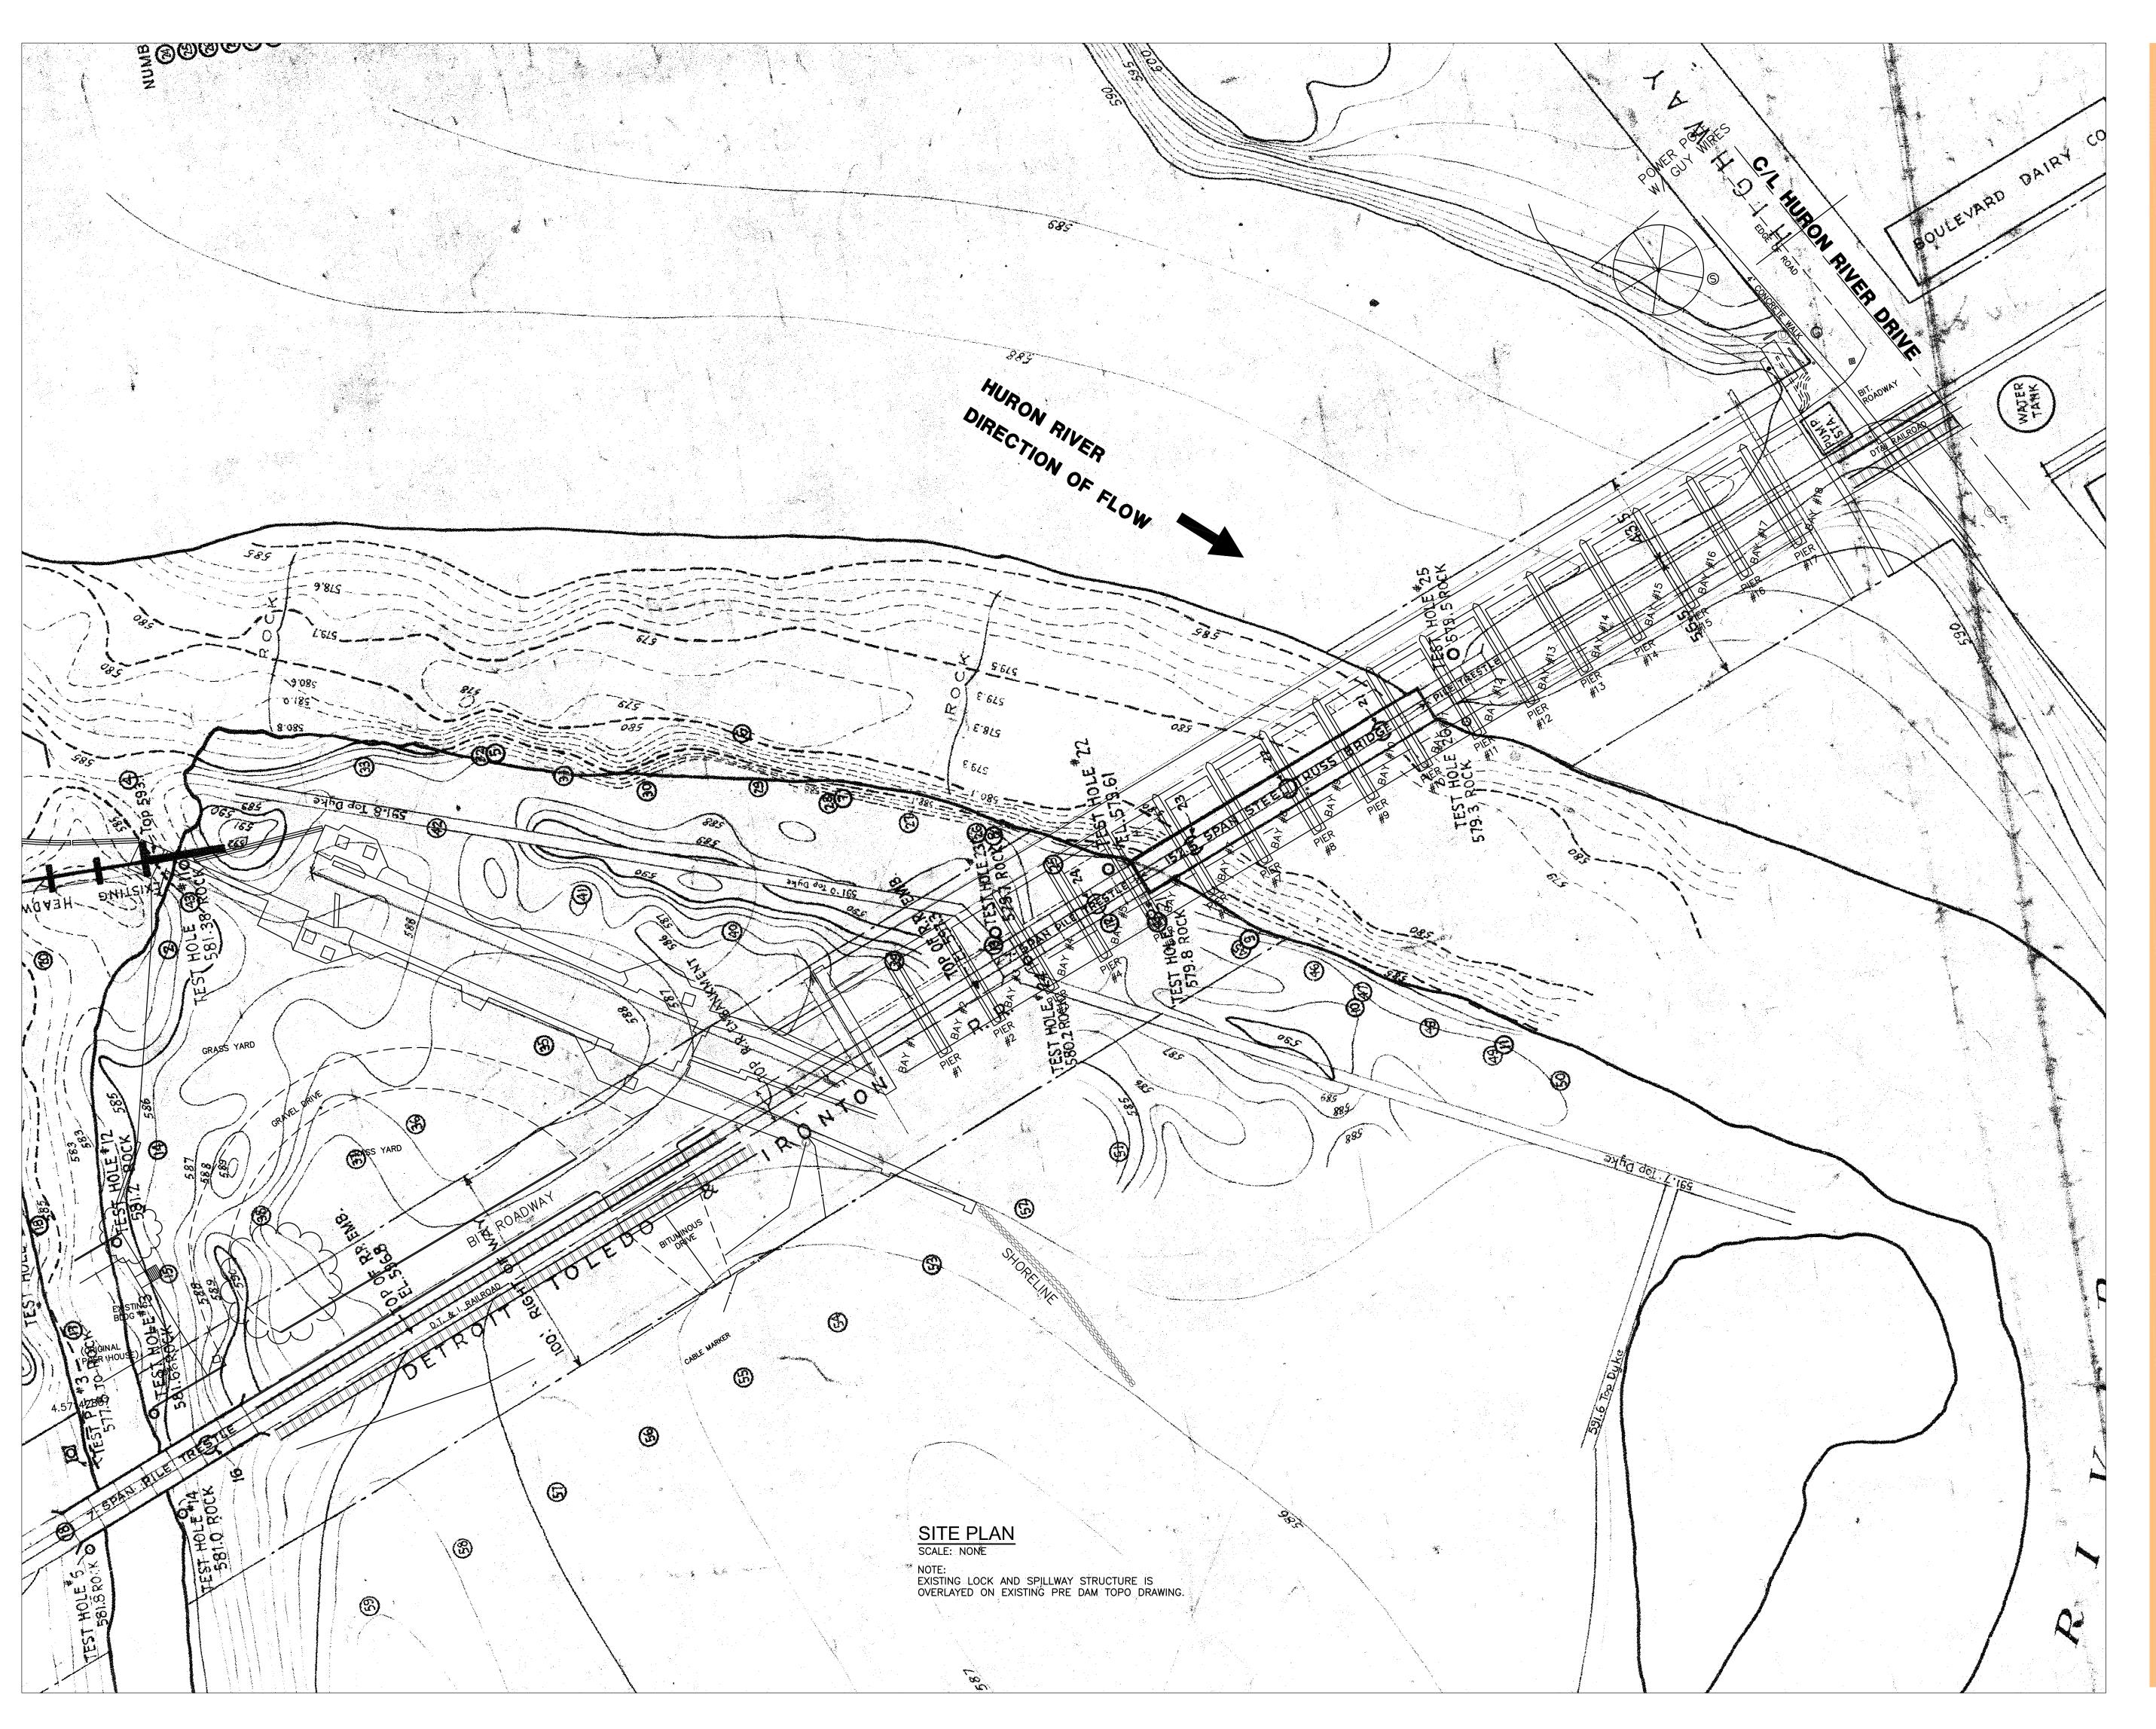

Client/Project

Permit-Seal

FLATROCK DAM OVERLAY ON 1921 TOPO FLATROCK, MICHIGAN

Title

BORINGS TO ROCK (REFERENCE DRAWING)

| (1141 11141               | NOL DIVAVVINO) |          |
|---------------------------|----------------|----------|
| Project No.<br>2075092501 | Scale<br>NONE  |          |
| Drawing No.               | Sheet          | Revision |
| C-100                     | 1 of 2         |          |

Client/Project

Permit-Seal

FLATROCK DAM OVERLAY ON 1921 TOPO FLATROCK, MICHIGAN

Title

BORINGS TO ROCK (REFERENCE DRAWING)

| (11121      | tol brownito, |          |
|-------------|---------------|----------|
| Project No. | Scale         |          |
| 2075092501  | NONE          |          |
| Drawing No. | Sheet         | Revision |
| C-101       | 2 of 2        |          |

REFERENCE DRAWINGS (1922 STONE AND WEBSTER)

C-491 - LOCATION, GENERAL PLAN AND SECTIONS

C-402 - EXCAVATION PLAN

C-403 - PLAN, ELEVATION AND SECTIONS

C-404 - DETAILS

C-405 - DETAILS

C-406 - BORINGS TO ROCK

MDOT STANDARD DETAILS NOT INCLUDED IN THESE PRINTS (R-60-F, R-66-E AND R-67-E)