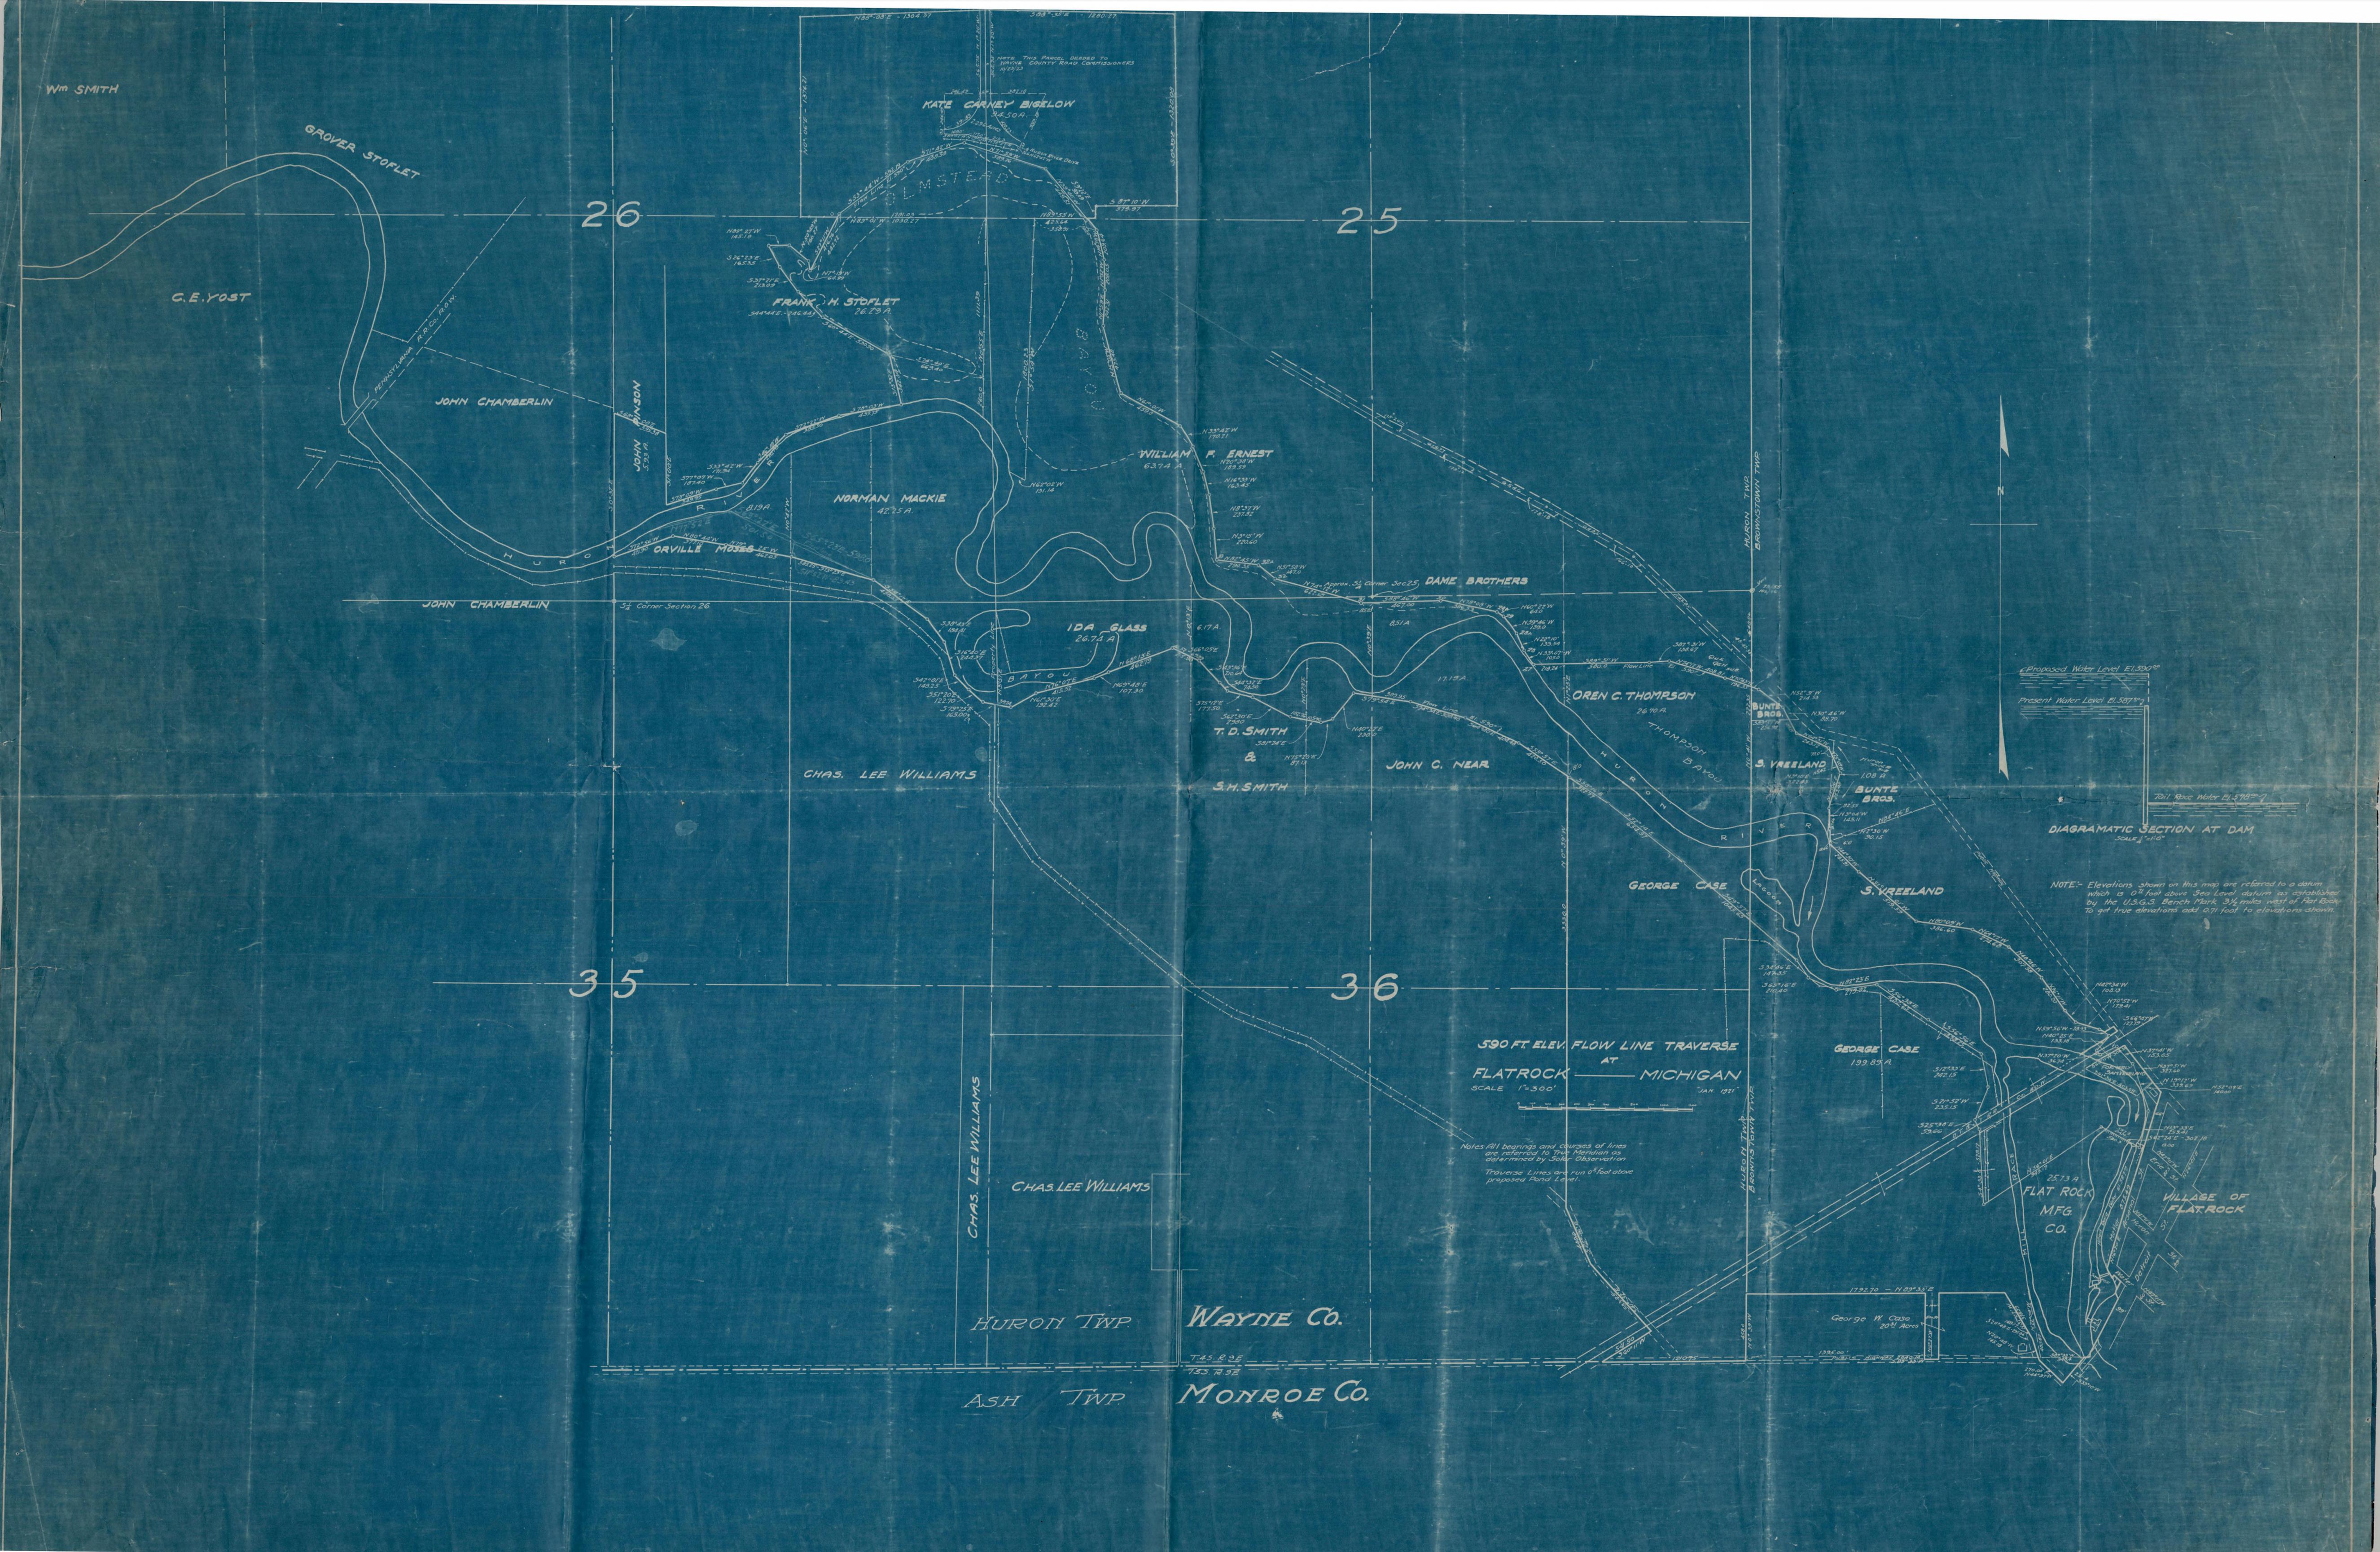

REFERENCE DRAWINGS (1922 STONE AND WEBSTER)

C-491 - LOCATION, GENERAL PLAN AND SECTIONS

C-402 - EXCAVATION PLAN

C-403 - PLAN, ELEVATION AND SECTIONS

C-404 - DETAILS

C-405 - DETAILS

C-406 - BORINGS TO ROCK

MDOT STANDARD DETAILS NOT INCLUDED IN THESE PRINTS (R-60-F, R-66-E AND R-67-E)