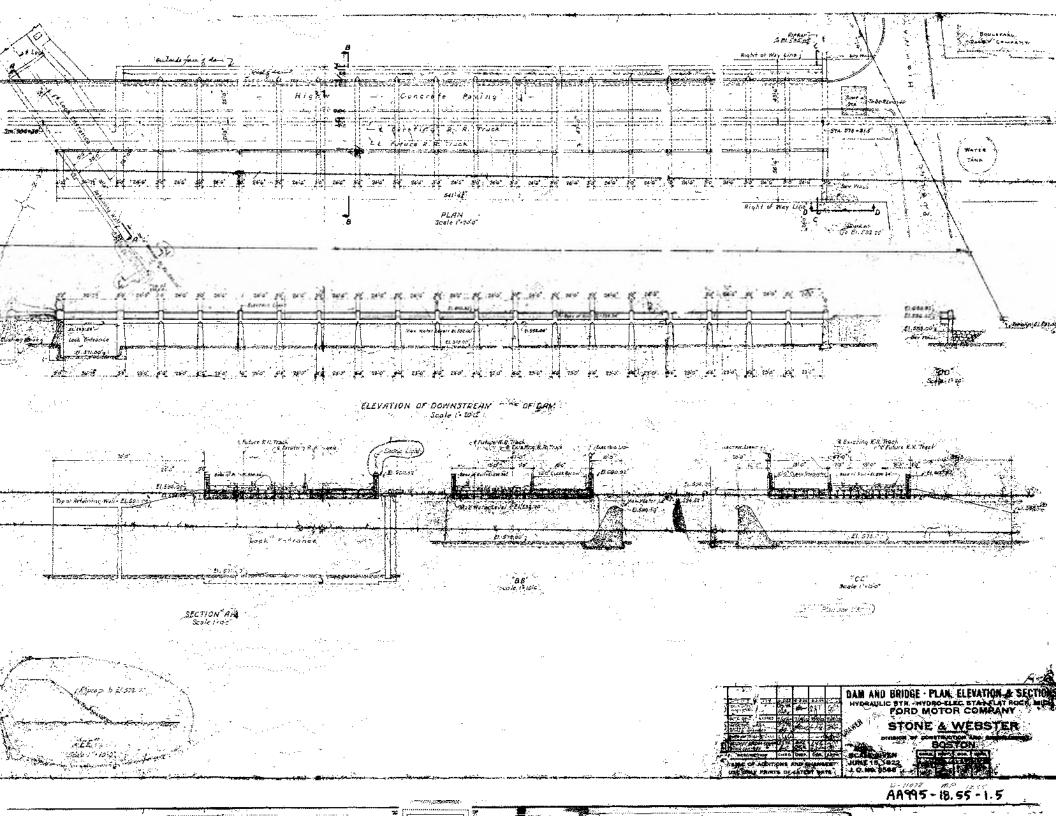

REFERENCE DRAWINGS (1922 STONE AND WEBSTER)

C-491 - LOCATION, GENERAL PLAN AND SECTIONS

C-402 - EXCAVATION PLAN

C-403 - PLAN, ELEVATION AND SECTIONS

C-404 - DETAILS

C-405 - DETAILS

C-406 - BORINGS TO ROCK

MDOT STANDARD DETAILS NOT INCLUDED IN THESE PRINTS (R-60-F, R-66-E AND R-67-E)