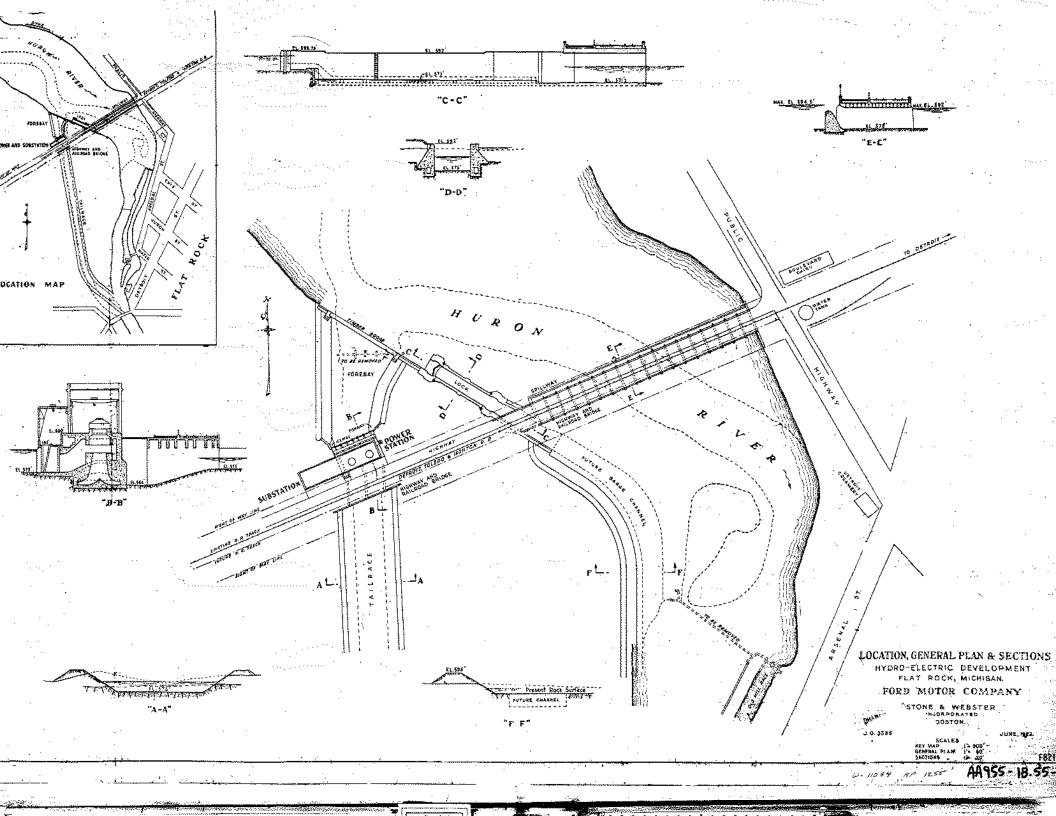

REFERENCE DRAWINGS (1922 STONE AND WEBSTER)

C-491 - LOCATION, GENERAL PLAN AND SECTIONS

C-402 - EXCAVATION PLAN

C-403 - PLAN, ELEVATION AND SECTIONS

C-404 - DETAILS

C-405 - DETAILS

C-406 - BORINGS TO ROCK

MDOT STANDARD DETAILS NOT INCLUDED IN THESE PRINTS (R-60-F, R-66-E AND R-67-E)