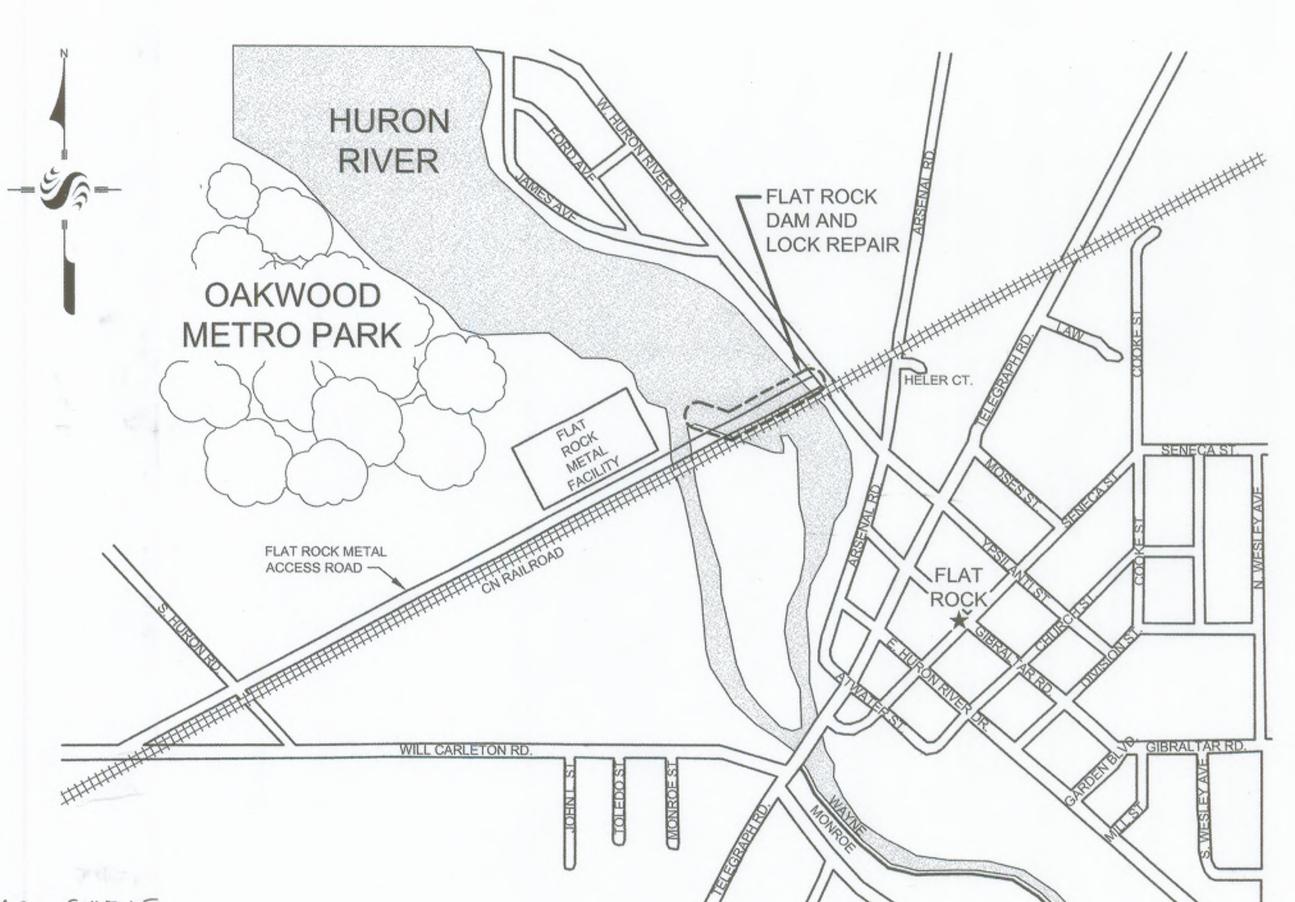

# HURON CLINTON METROPOLITAN AUTHORITY

PLANS FOR

# FLAT ROCK DAM 2008 REPAIRS

**MAY 2008** 

A.B.C-001 - OVERALL SITE PLAN

DRAWING INDEX:

A.B. C-002 — SOIL EROSION CONTROL AND MISC. DETAILS

A.B. C-101 — RIGHT SIDE, LOCK DEMOLITION PLAN

AB. C-102 - RIGHT SIDE, LOCK DEMOLITION DETAILS