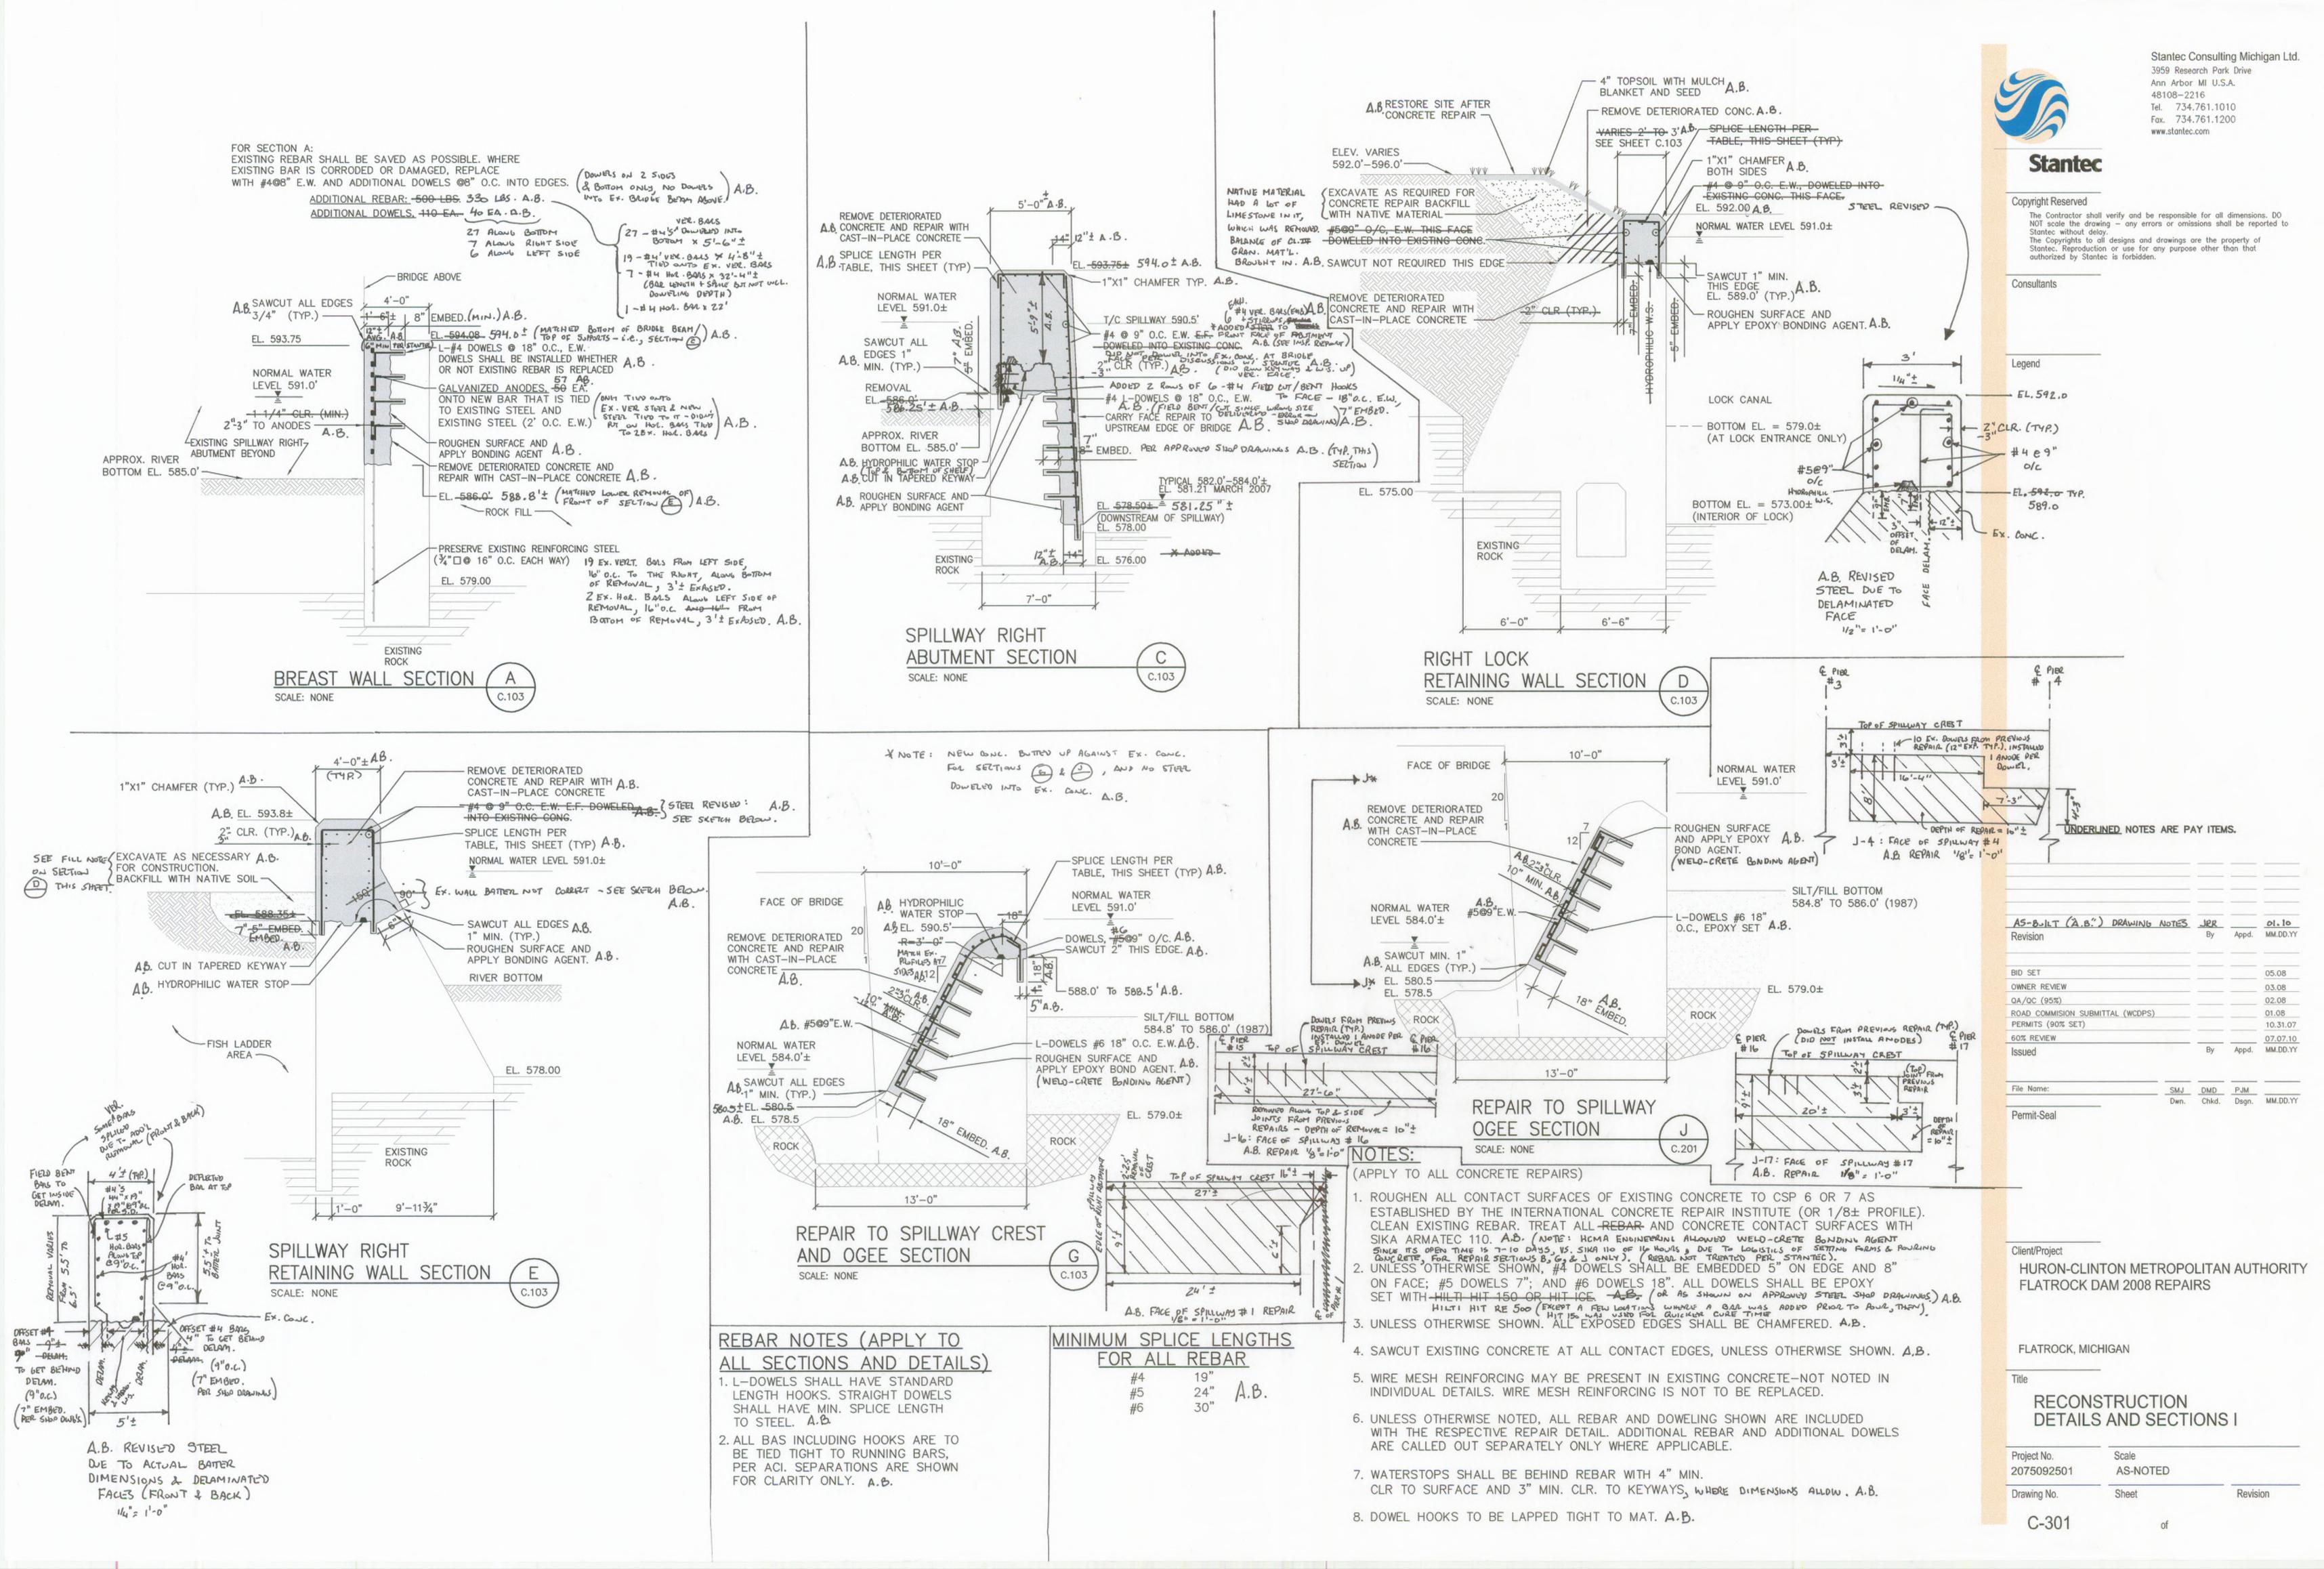

A.B. C-103 — RIGHT SIDE RECONSTRUCTION PLAN

A.B. C-201 — LEFT SIDE, DEMOLITION PLAN

A.B. C-202 - LEFT SIDE, RECONSTRUCTION PLAN

A.B. C-301 — RECONSTRUCTION DETAILS AND SECTIONS I

A.B. C-302 — RECONSTRUCTION DETAILS AND SECTIONS II