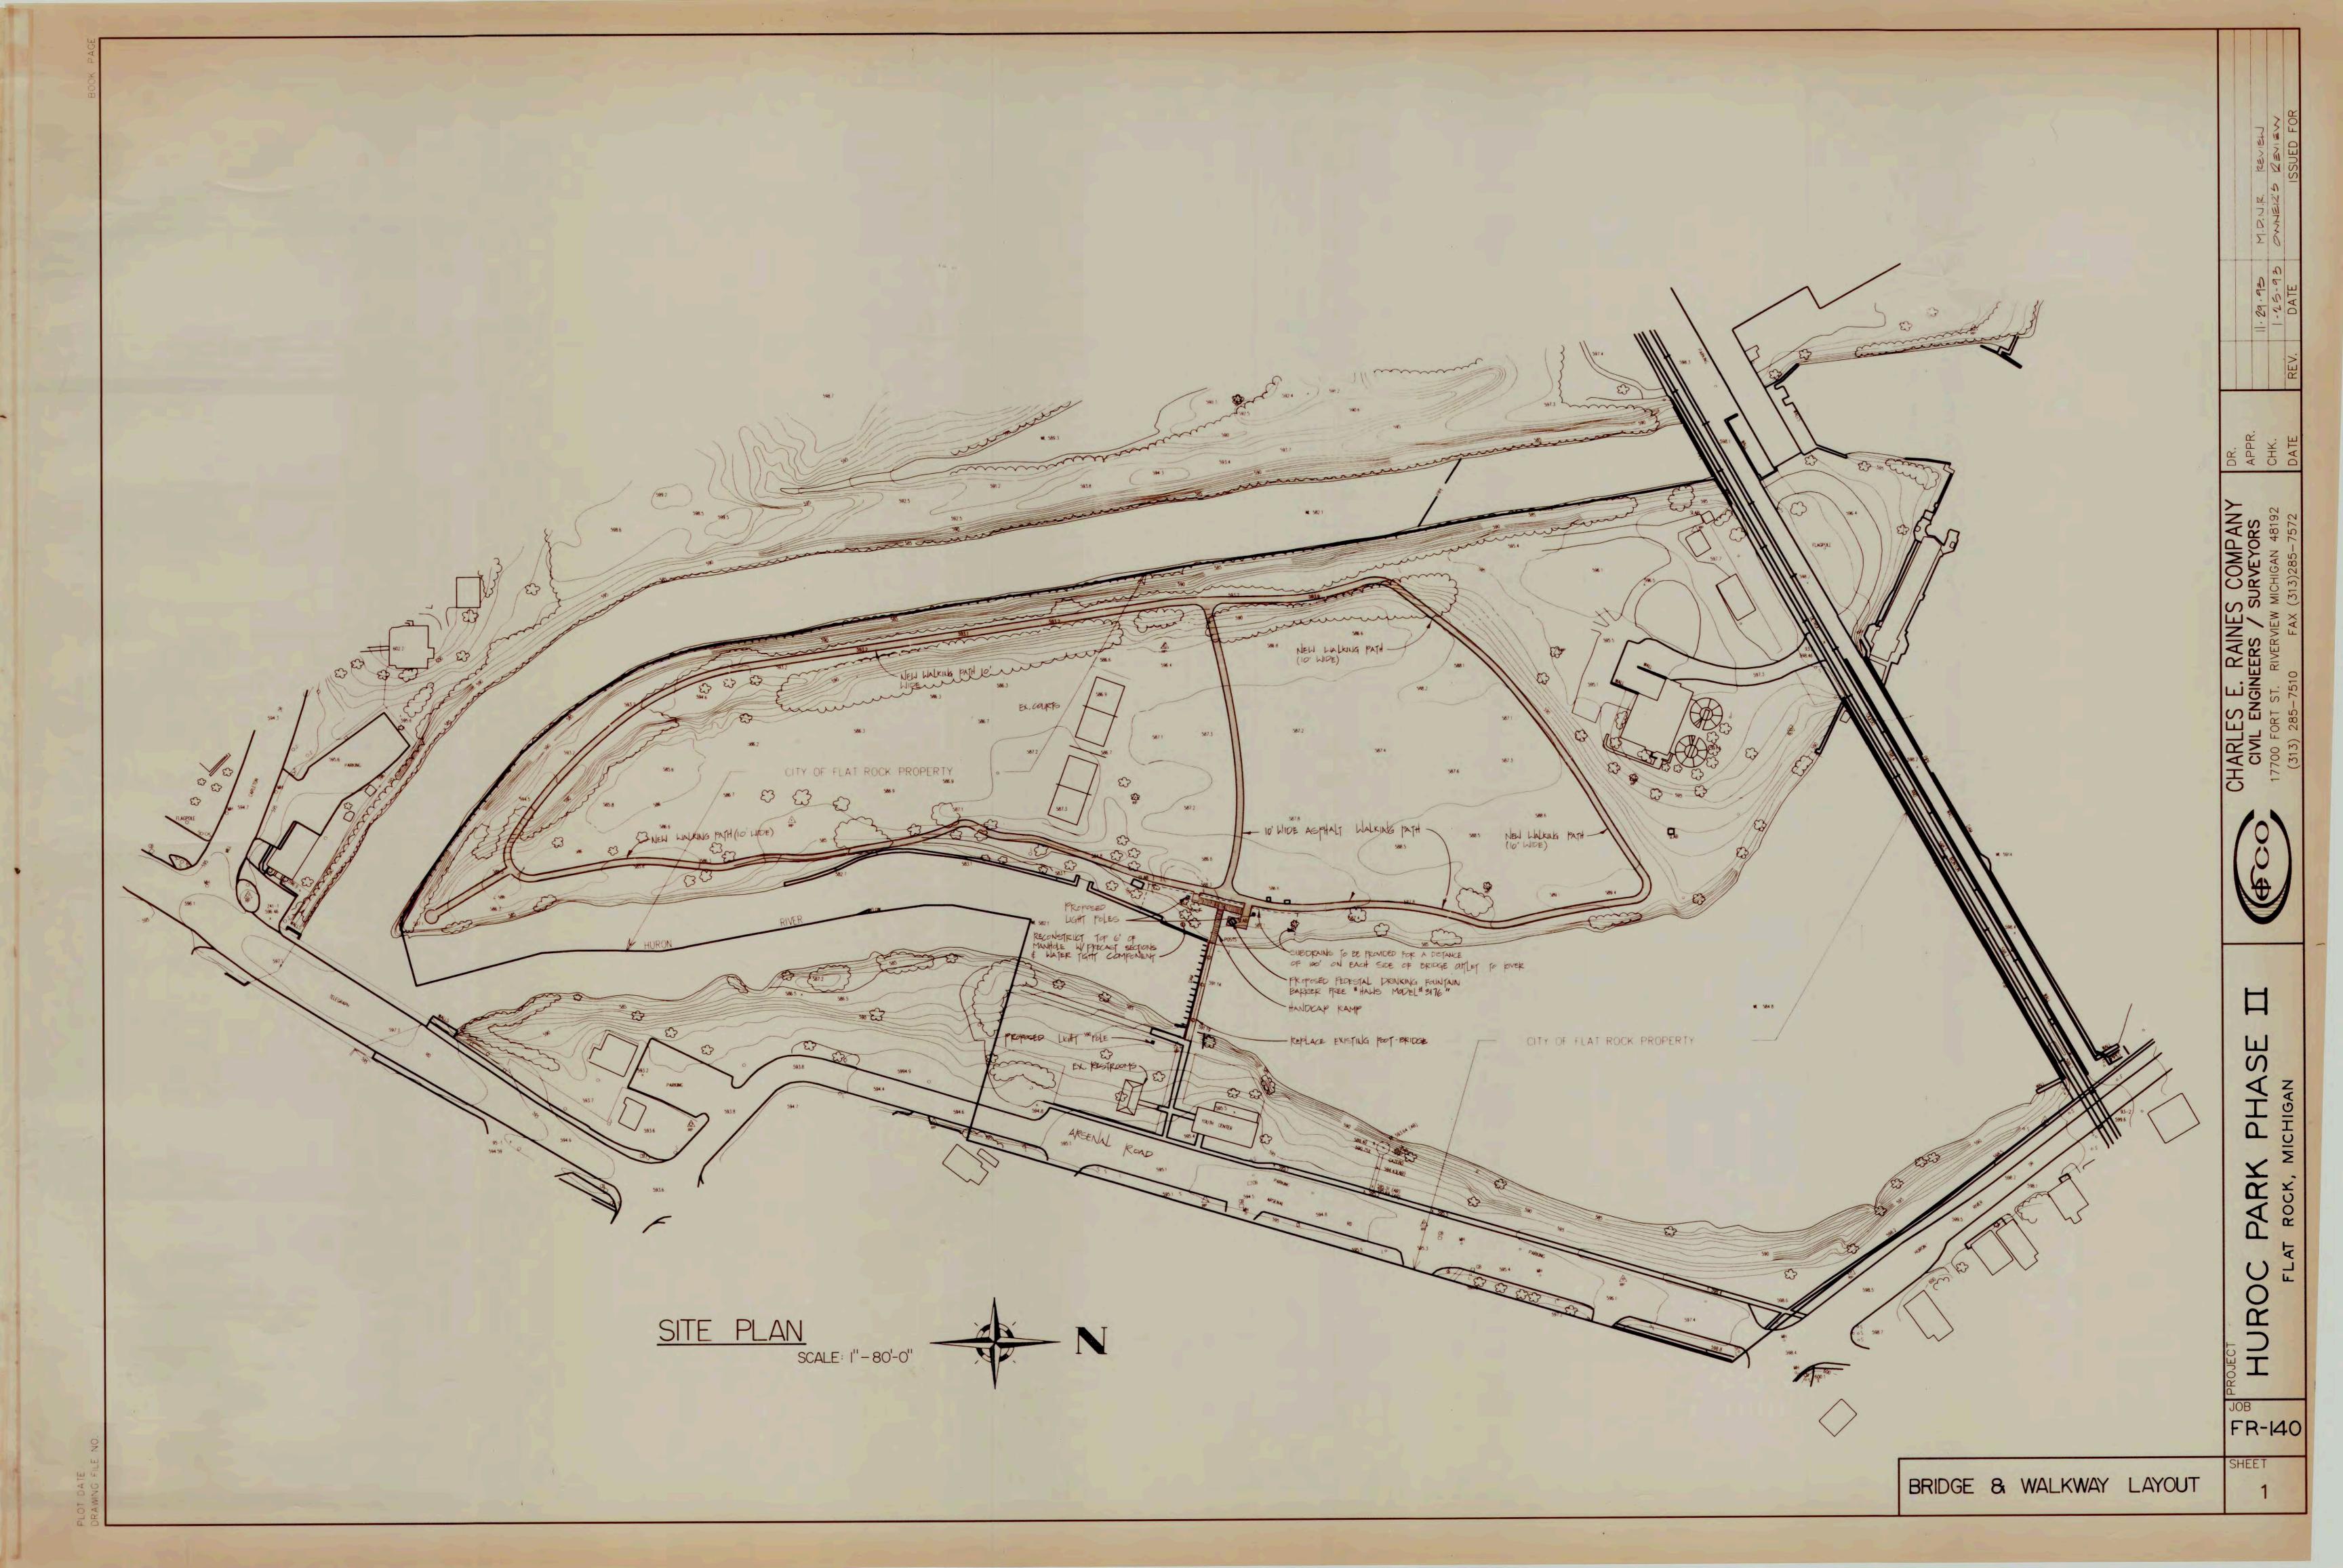

Client/Project

Permit-Seal

FLATROCK DAM OVERLAY ON 1921 TOPO FLATROCK, MICHIGAN

Title

BORINGS TO ROCK (REFERENCE DRAWING)

| (1141 11141               | NOL DIVAVVINO) |          |
|---------------------------|----------------|----------|
| Project No.<br>2075092501 | Scale<br>NONE  |          |
| Drawing No.               | Sheet          | Revision |
| C-100                     | 1 of 2         |          |

Client/Project

Permit-Seal

FLATROCK DAM OVERLAY ON 1921 TOPO FLATROCK, MICHIGAN

Title

BORINGS TO ROCK (REFERENCE DRAWING)

| (11121      | tol brownito, |          |
|-------------|---------------|----------|
| Project No. | Scale         |          |
| 2075092501  | NONE          |          |
| Drawing No. | Sheet         | Revision |
| C-101       | 2 of 2        |          |