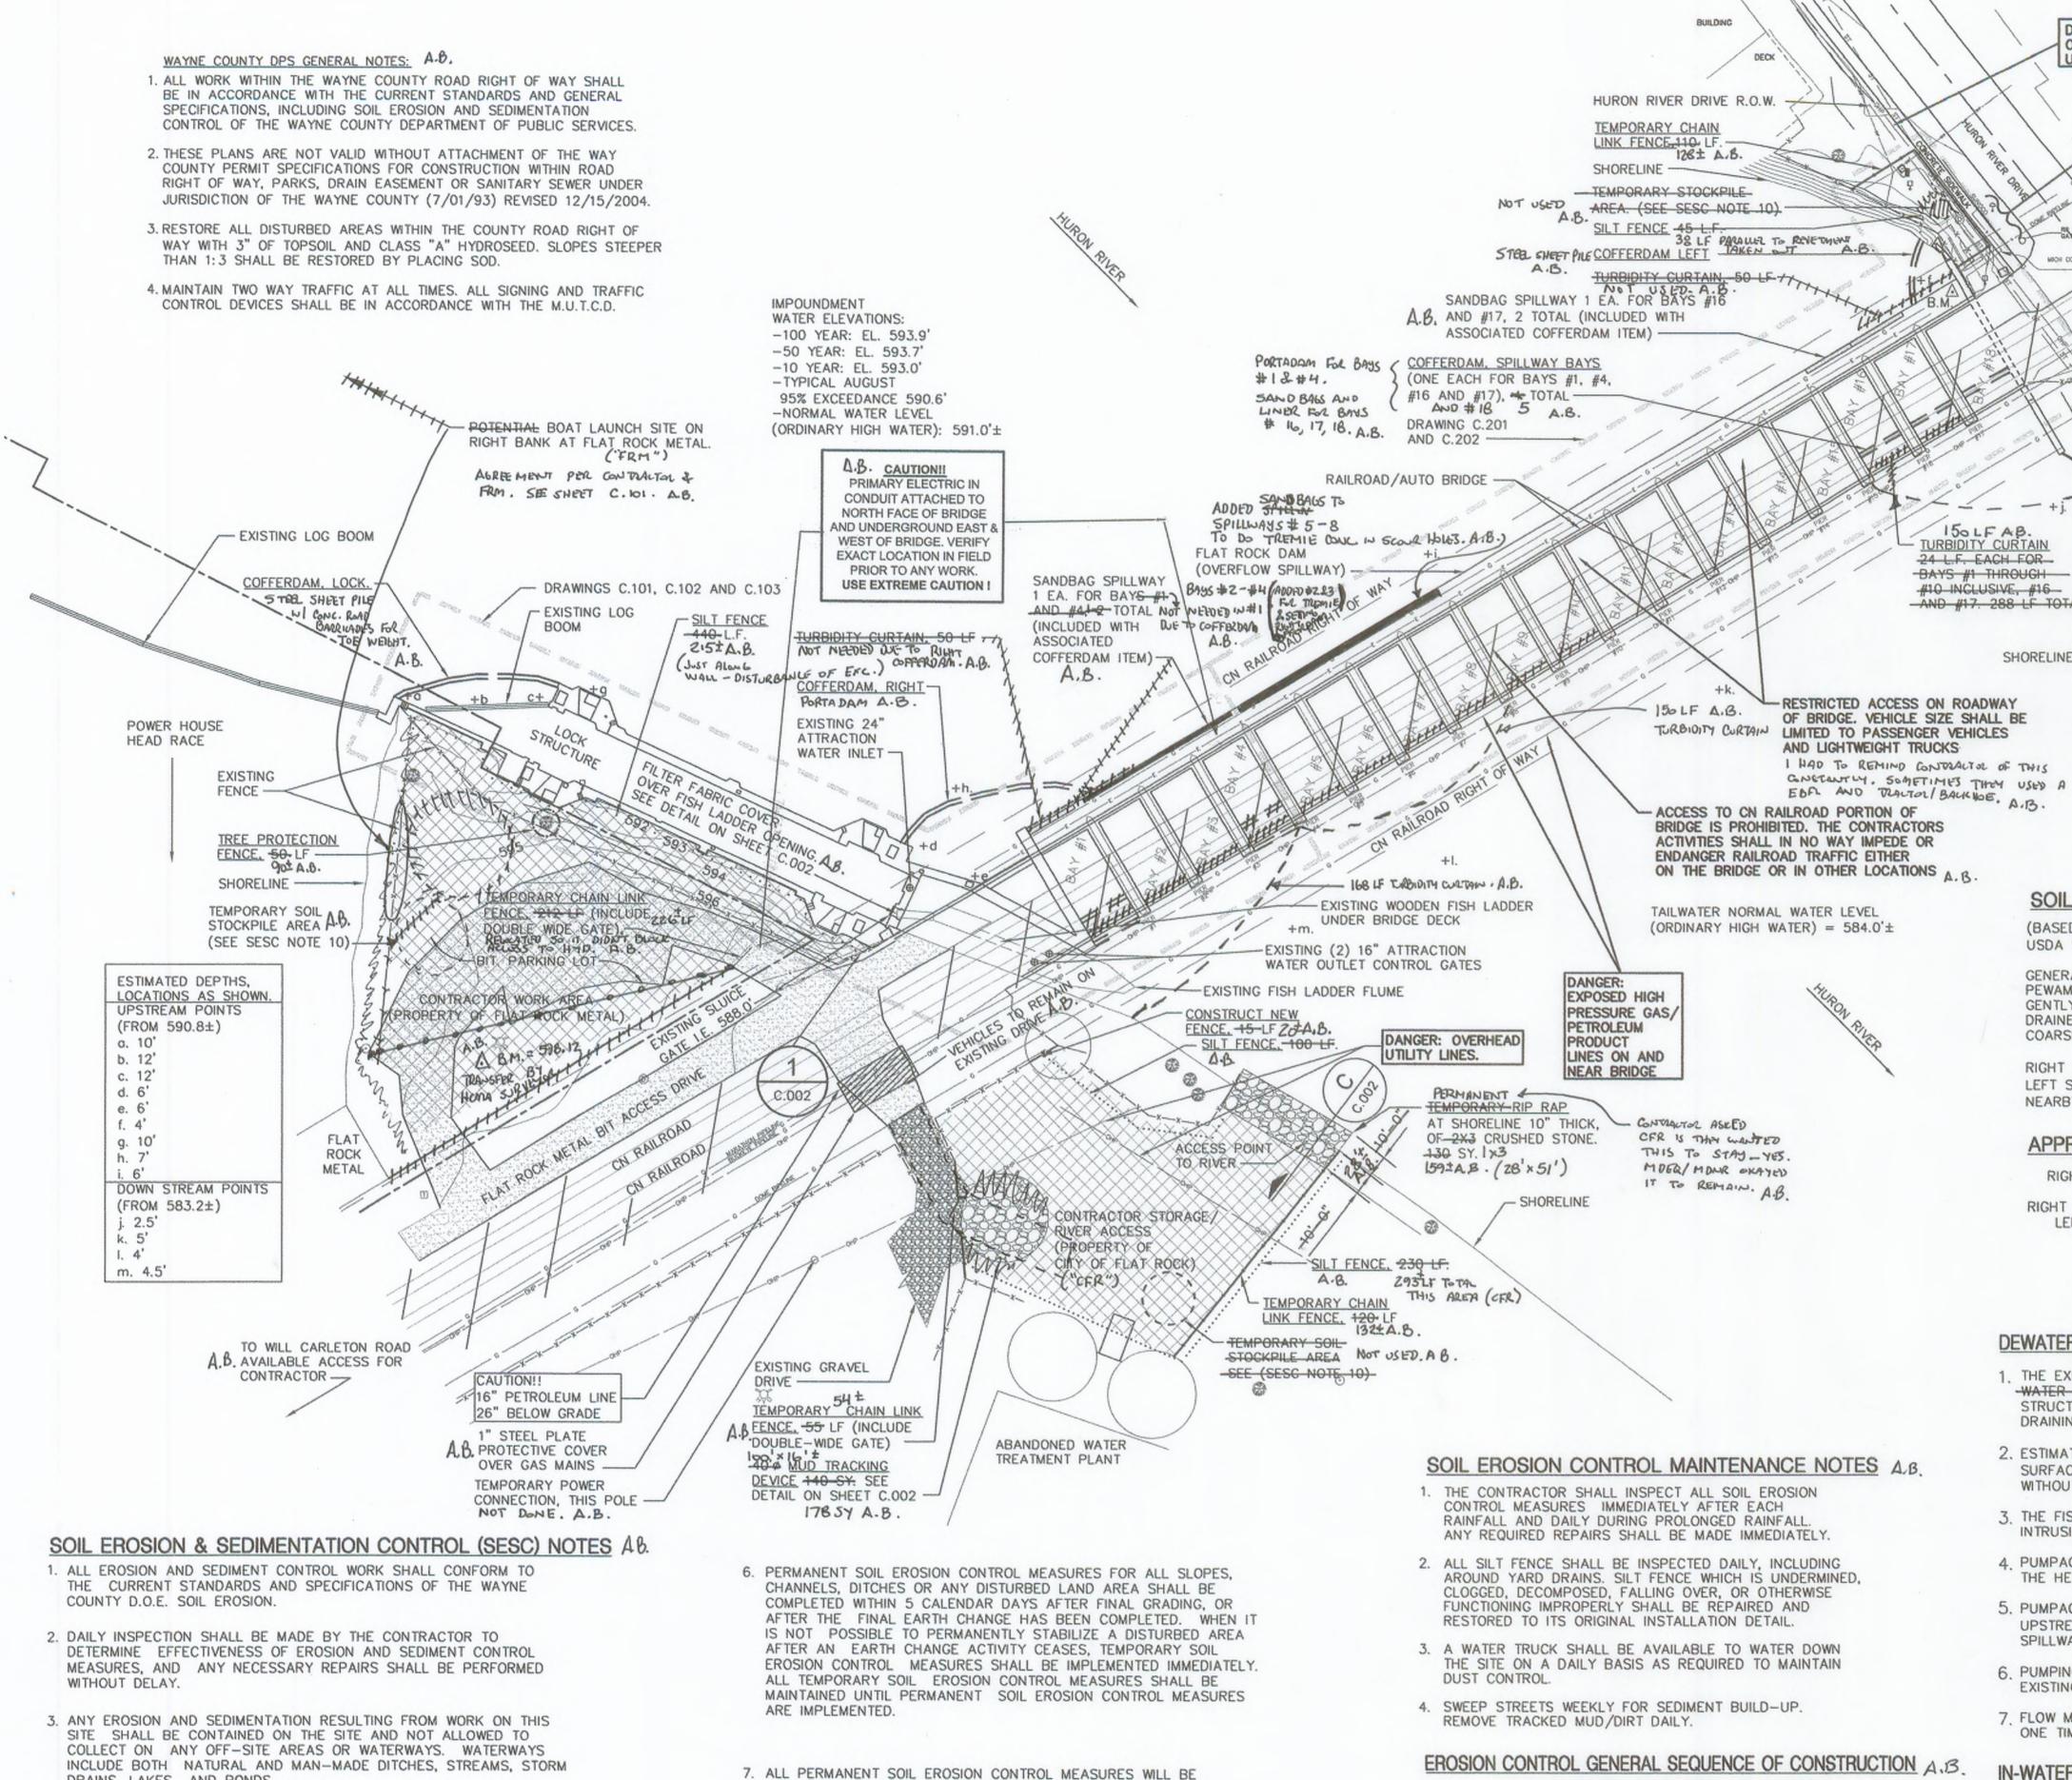

# FLAT ROCK DAM 2008 REPAIRS

**MAY 2008** 

A.B.C-001 - OVERALL SITE PLAN

DRAWING INDEX:

A.B. C-002 — SOIL EROSION CONTROL AND MISC. DETAILS

A.B. C-101 — RIGHT SIDE, LOCK DEMOLITION PLAN

AB. C-102 - RIGHT SIDE, LOCK DEMOLITION DETAILS

A.B. C-103 — RIGHT SIDE RECONSTRUCTION PLAN

A.B. C-201 — LEFT SIDE, DEMOLITION PLAN

A.B. C-202 - LEFT SIDE, RECONSTRUCTION PLAN

A.B. C-301 — RECONSTRUCTION DETAILS AND SECTIONS I

A.B. C-302 — RECONSTRUCTION DETAILS AND SECTIONS II

REFERENCE DRAWINGS (1922 STONE AND WEBSTER)

C-491 - LOCATION, GENERAL PLAN AND SECTIONS

C-402 - EXCAVATION PLAN

C-403 - PLAN, ELEVATION AND SECTIONS

C-404 - DETAILS

C-405 - DETAILS

C-406 - BORINGS TO ROCK

MDOT STANDARD DETAILS NOT INCLUDED IN THESE PRINTS (R-60-F, R-66-E AND R-67-E)