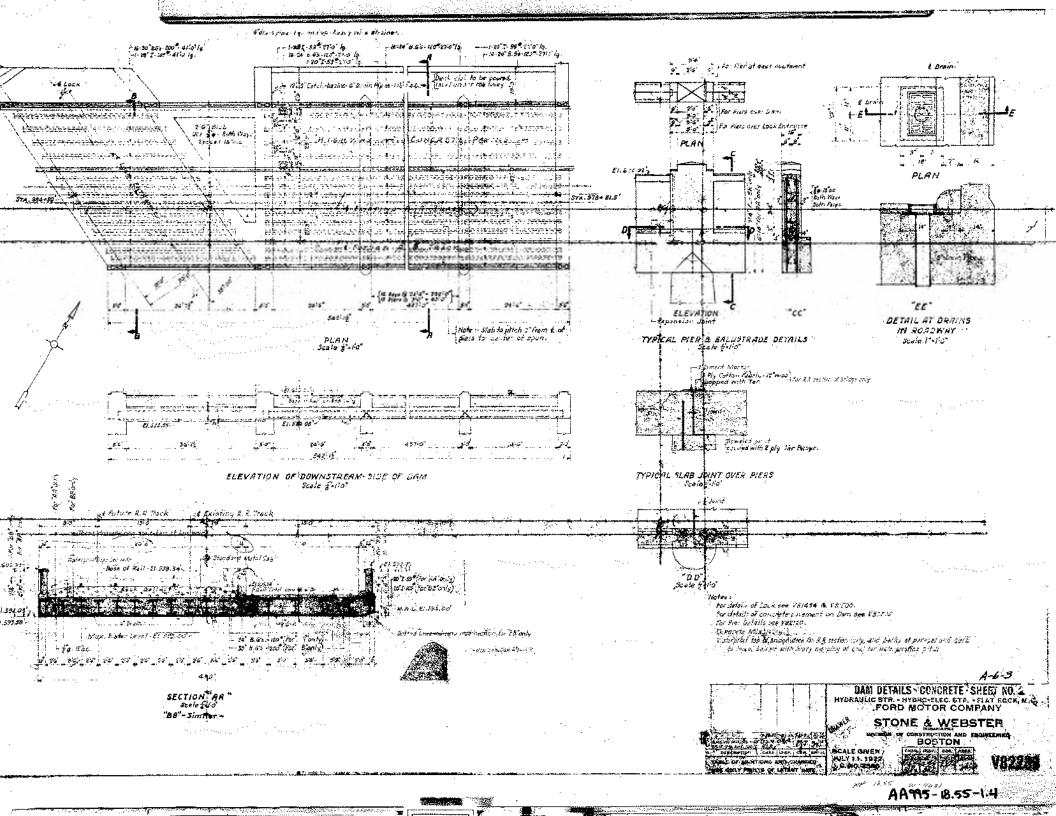

REFERENCE DRAWINGS (1922 STONE AND WEBSTER)

C-491 - LOCATION, GENERAL PLAN AND SECTIONS

C-402 - EXCAVATION PLAN

C-403 - PLAN, ELEVATION AND SECTIONS

C-404 - DETAILS

C-405 - DETAILS

C-406 - BORINGS TO ROCK

MDOT STANDARD DETAILS NOT INCLUDED IN THESE PRINTS (R-60-F, R-66-E AND R-67-E)