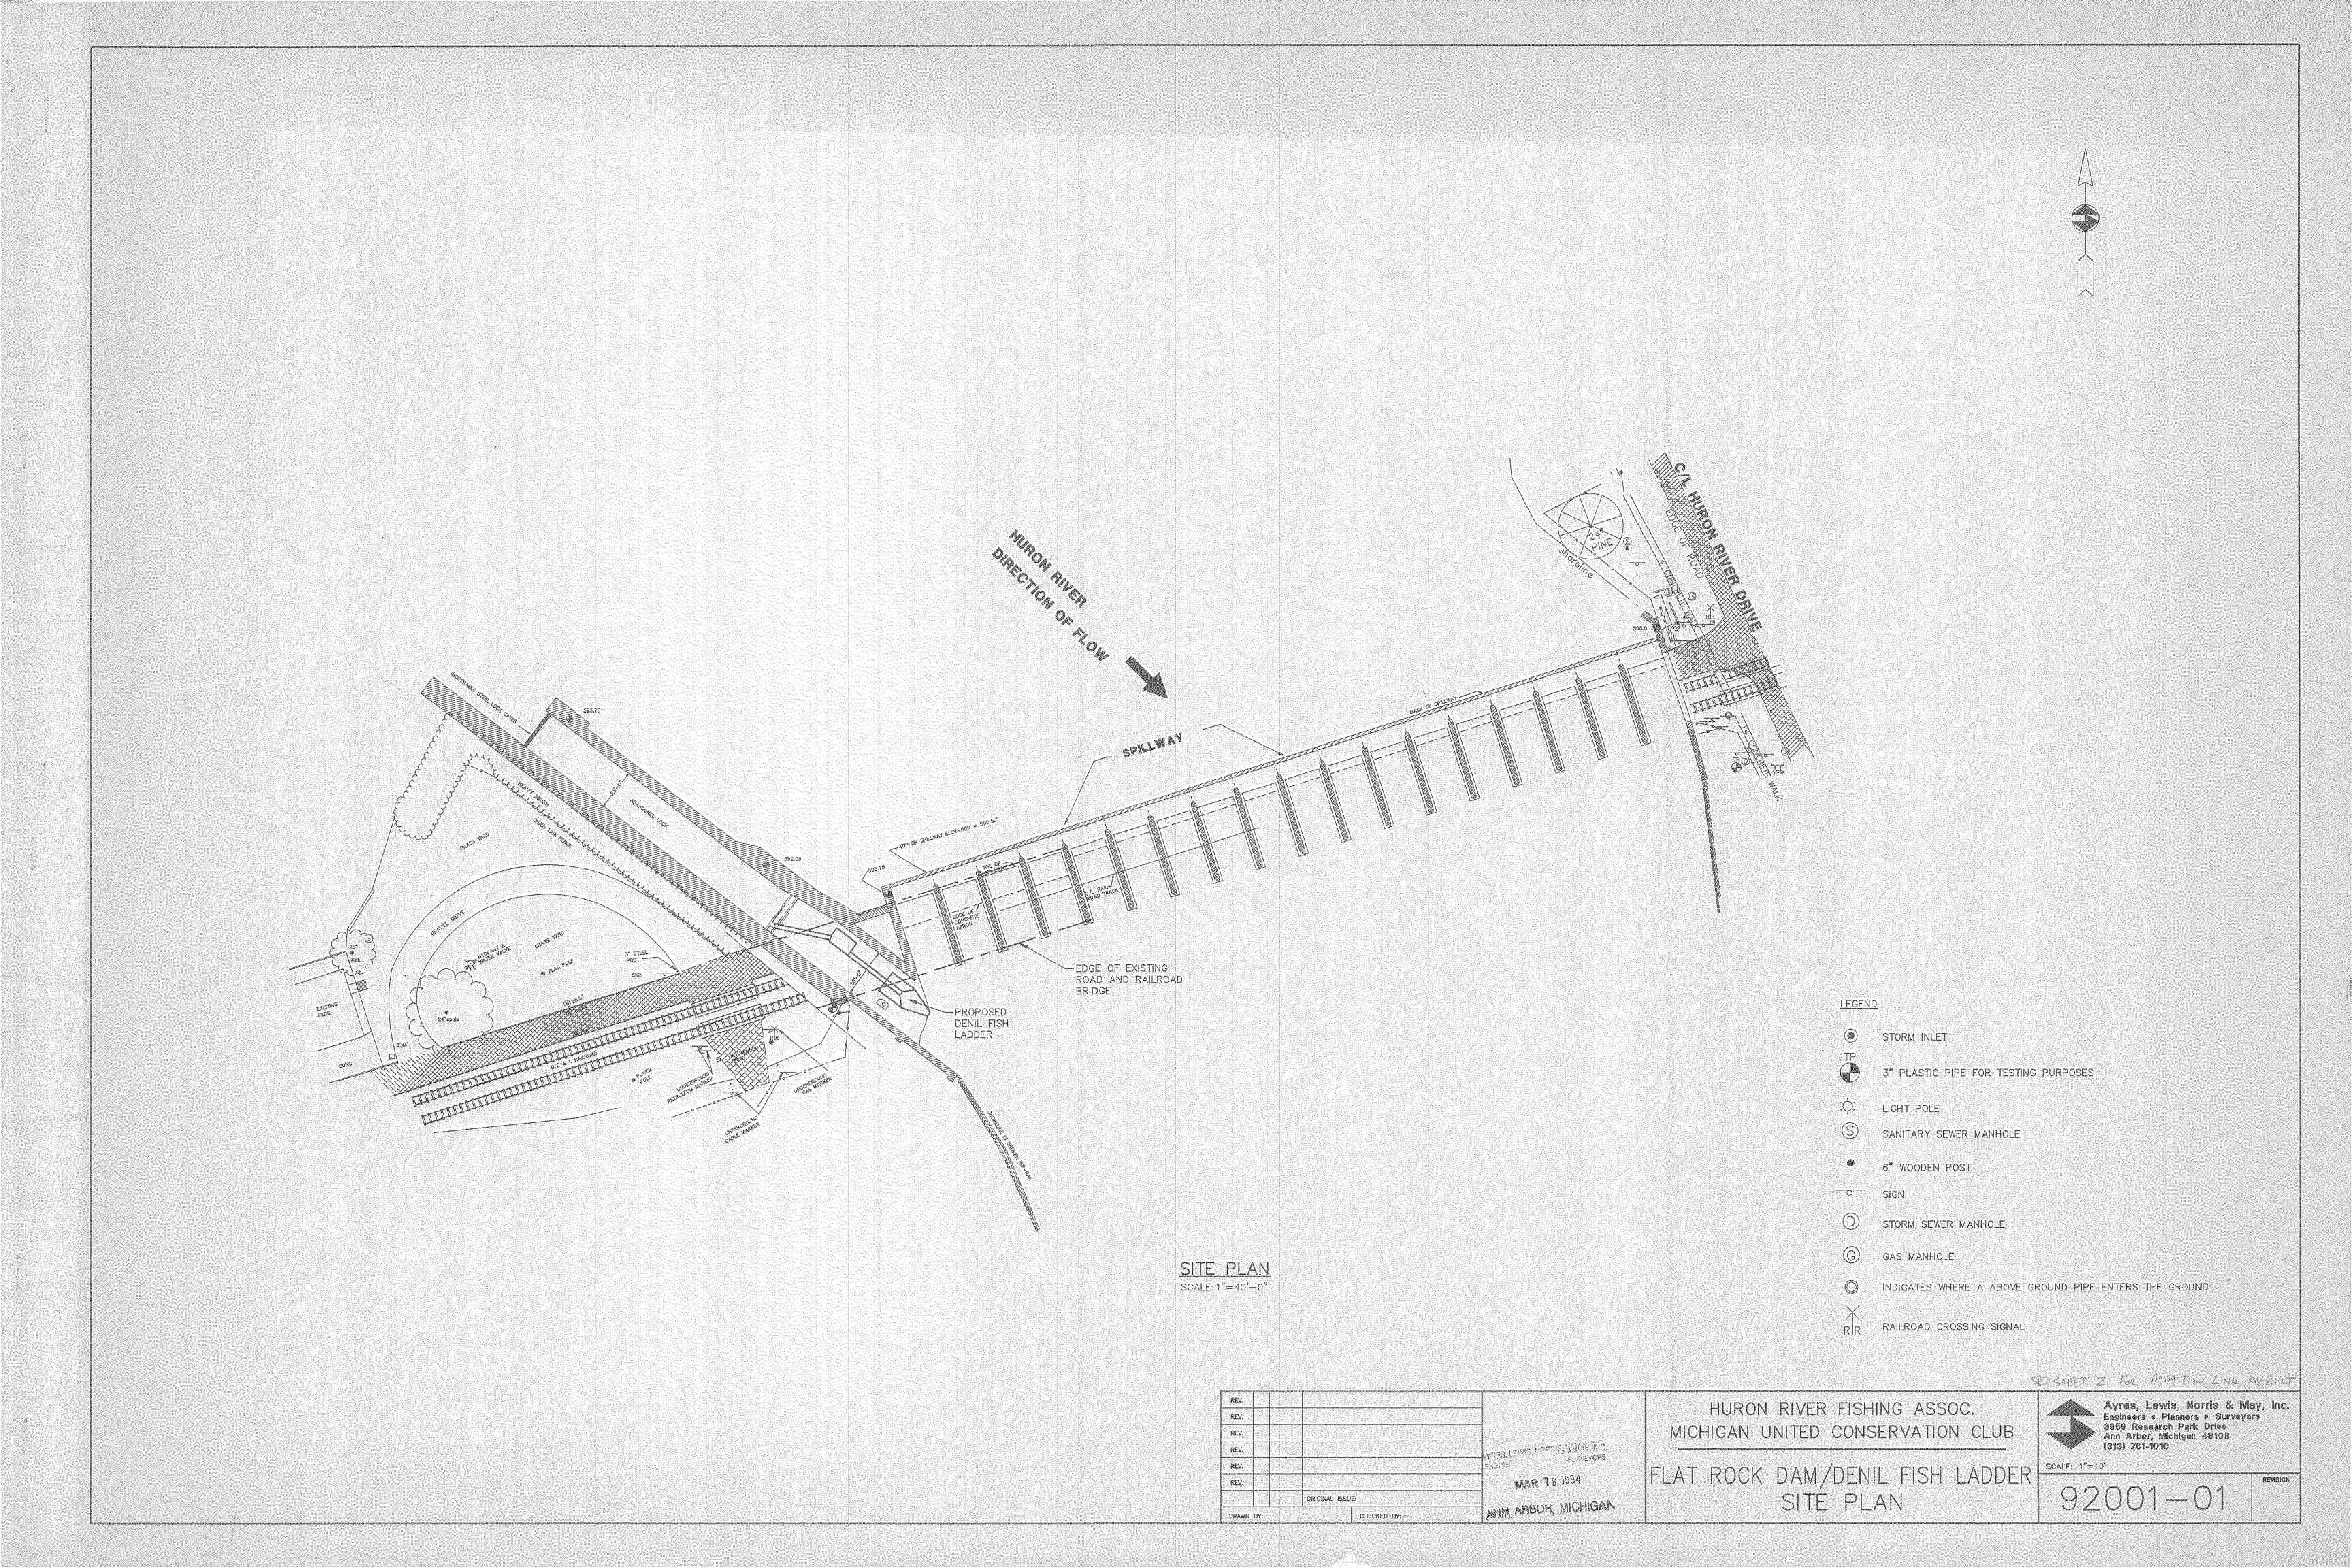

REFERENCE DRAWINGS (1922 STONE AND WEBSTER)

C-491 - LOCATION, GENERAL PLAN AND SECTIONS

C-402 - EXCAVATION PLAN

C-403 - PLAN, ELEVATION AND SECTIONS

C-404 - DETAILS

C-405 - DETAILS

C-406 - BORINGS TO ROCK

MDOT STANDARD DETAILS NOT INCLUDED IN THESE PRINTS (R-60-F, R-66-E AND R-67-E)