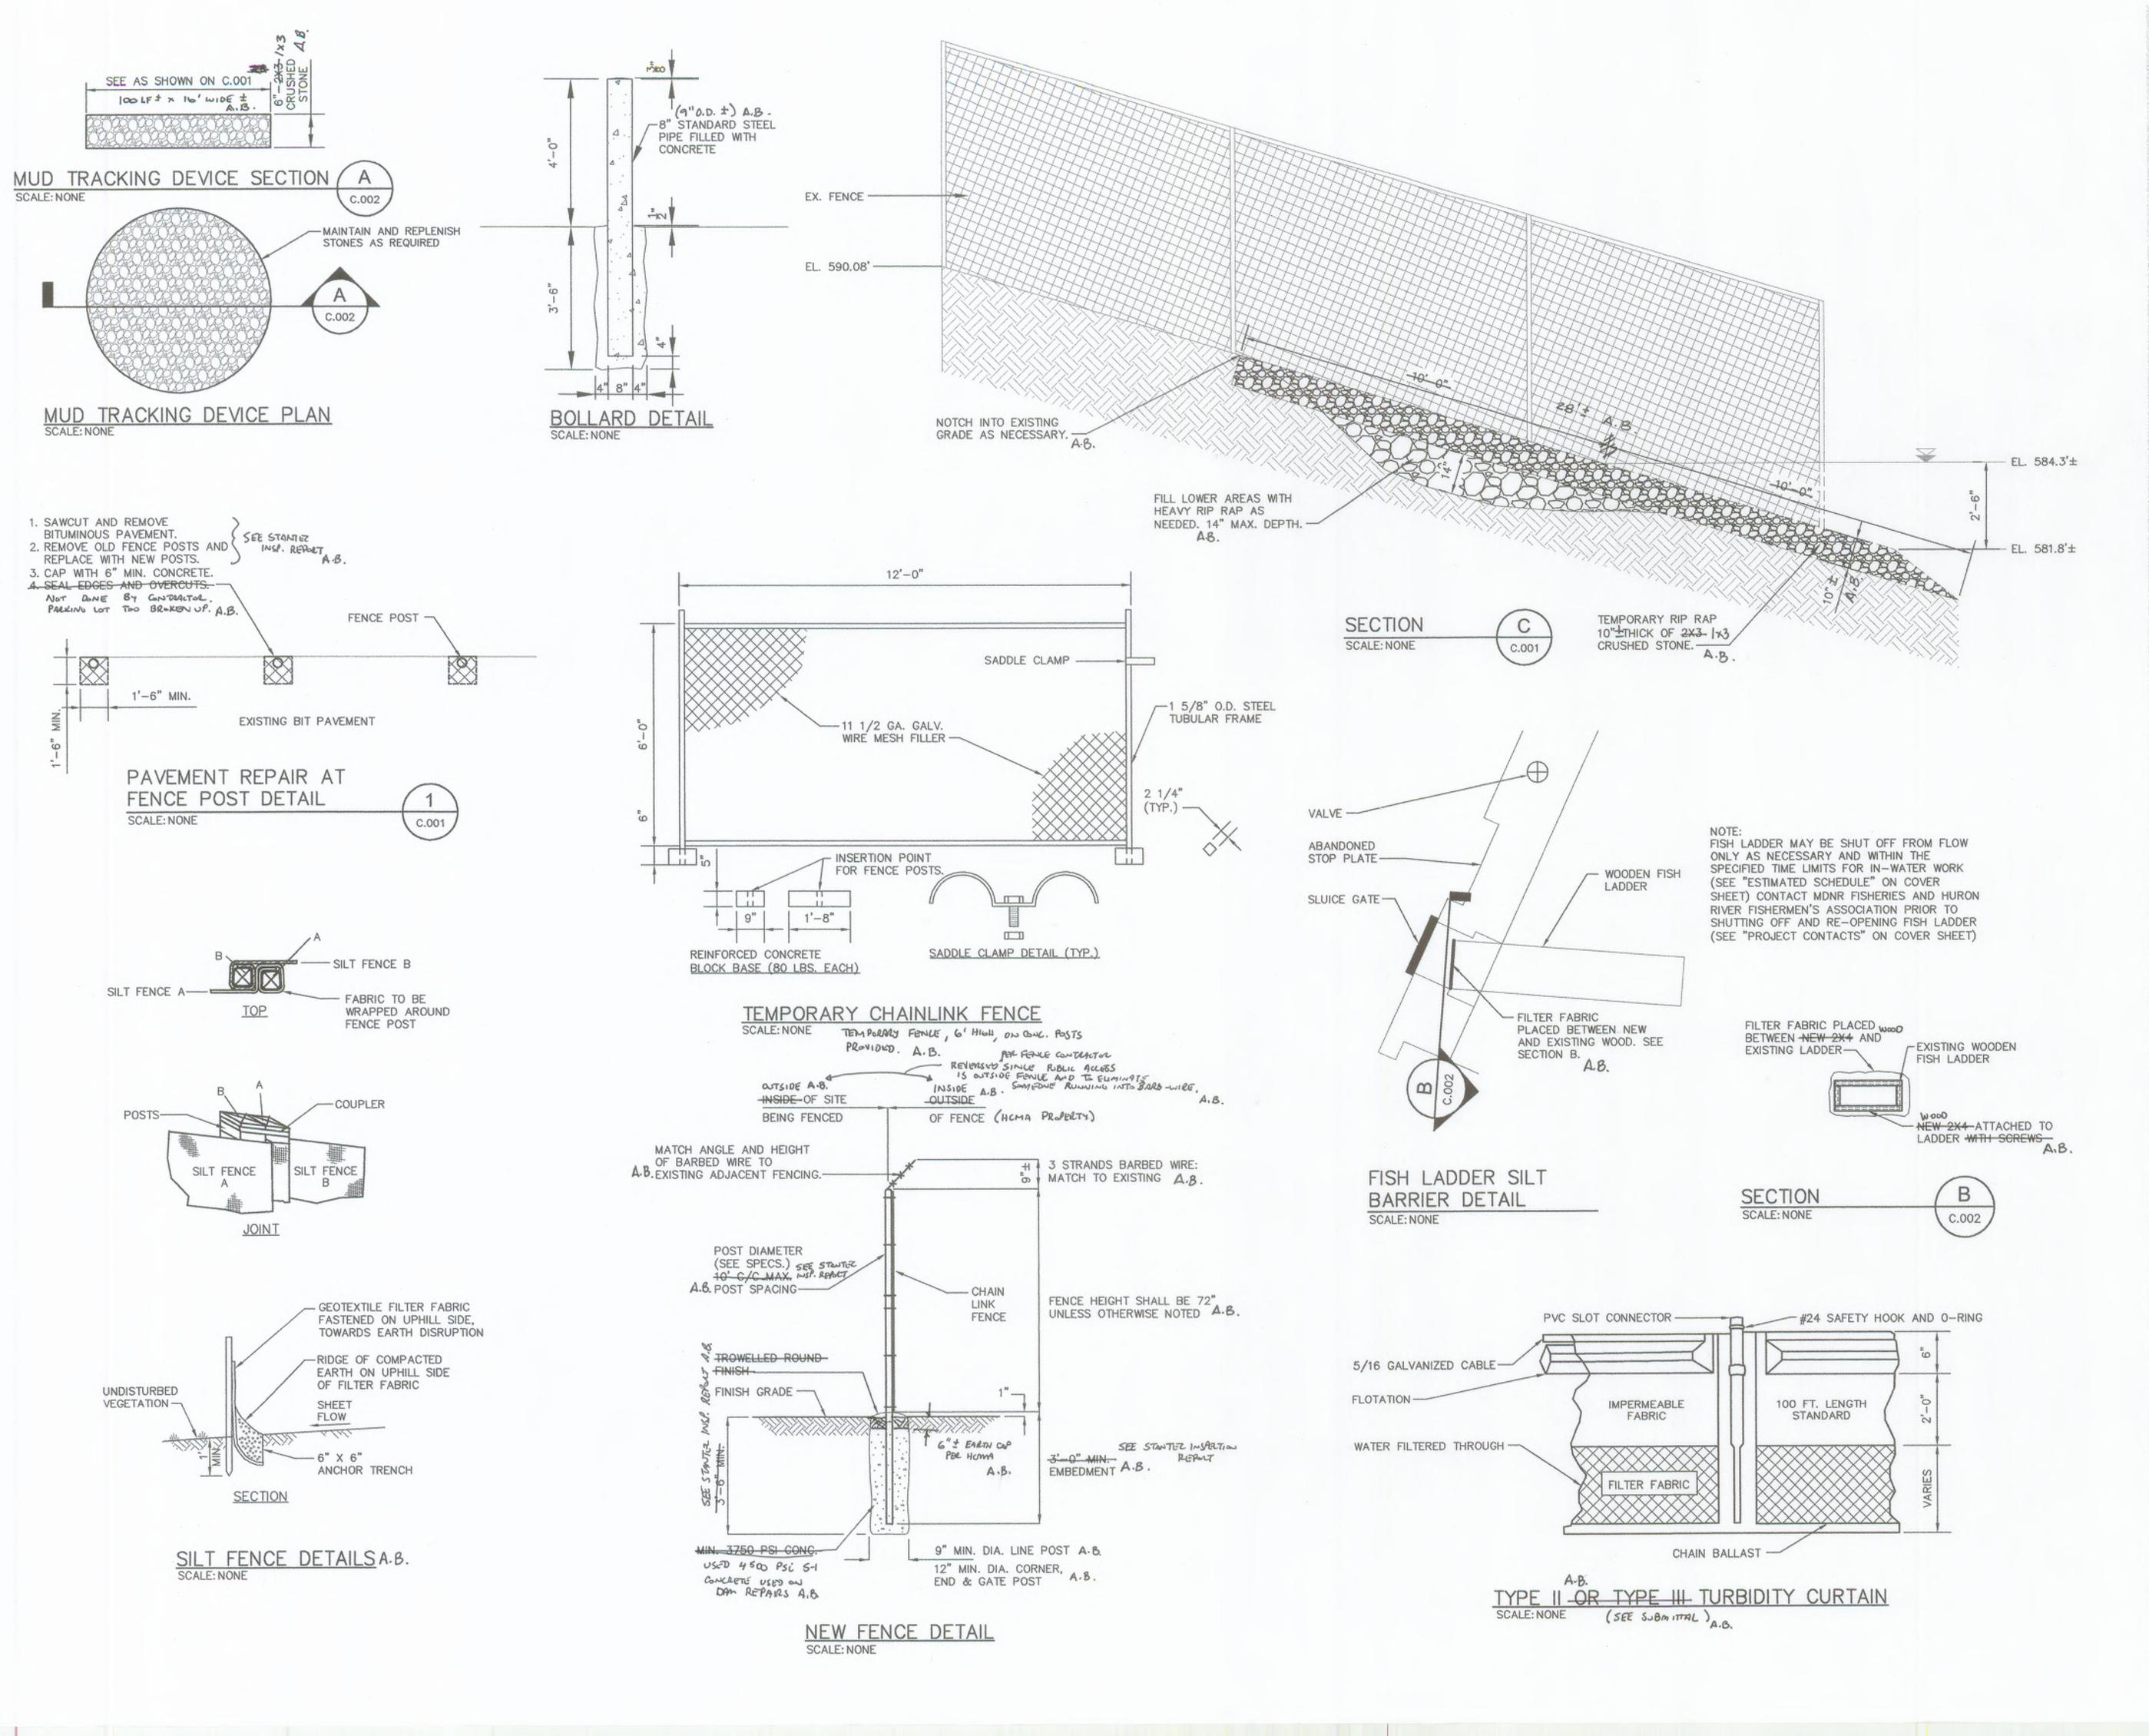

# FLAT ROCK DAM 2008 REPAIRS

**MAY 2008** 

A.B.C-001 - OVERALL SITE PLAN

DRAWING INDEX:

A.B. C-002 — SOIL EROSION CONTROL AND MISC. DETAILS

A.B. C-101 — RIGHT SIDE, LOCK DEMOLITION PLAN

AB. C-102 - RIGHT SIDE, LOCK DEMOLITION DETAILS

A.B. C-103 — RIGHT SIDE RECONSTRUCTION PLAN

A.B. C-201 — LEFT SIDE, DEMOLITION PLAN

A.B. C-202 - LEFT SIDE, RECONSTRUCTION PLAN

A.B. C-301 — RECONSTRUCTION DETAILS AND SECTIONS I

A.B. C-302 — RECONSTRUCTION DETAILS AND SECTIONS II