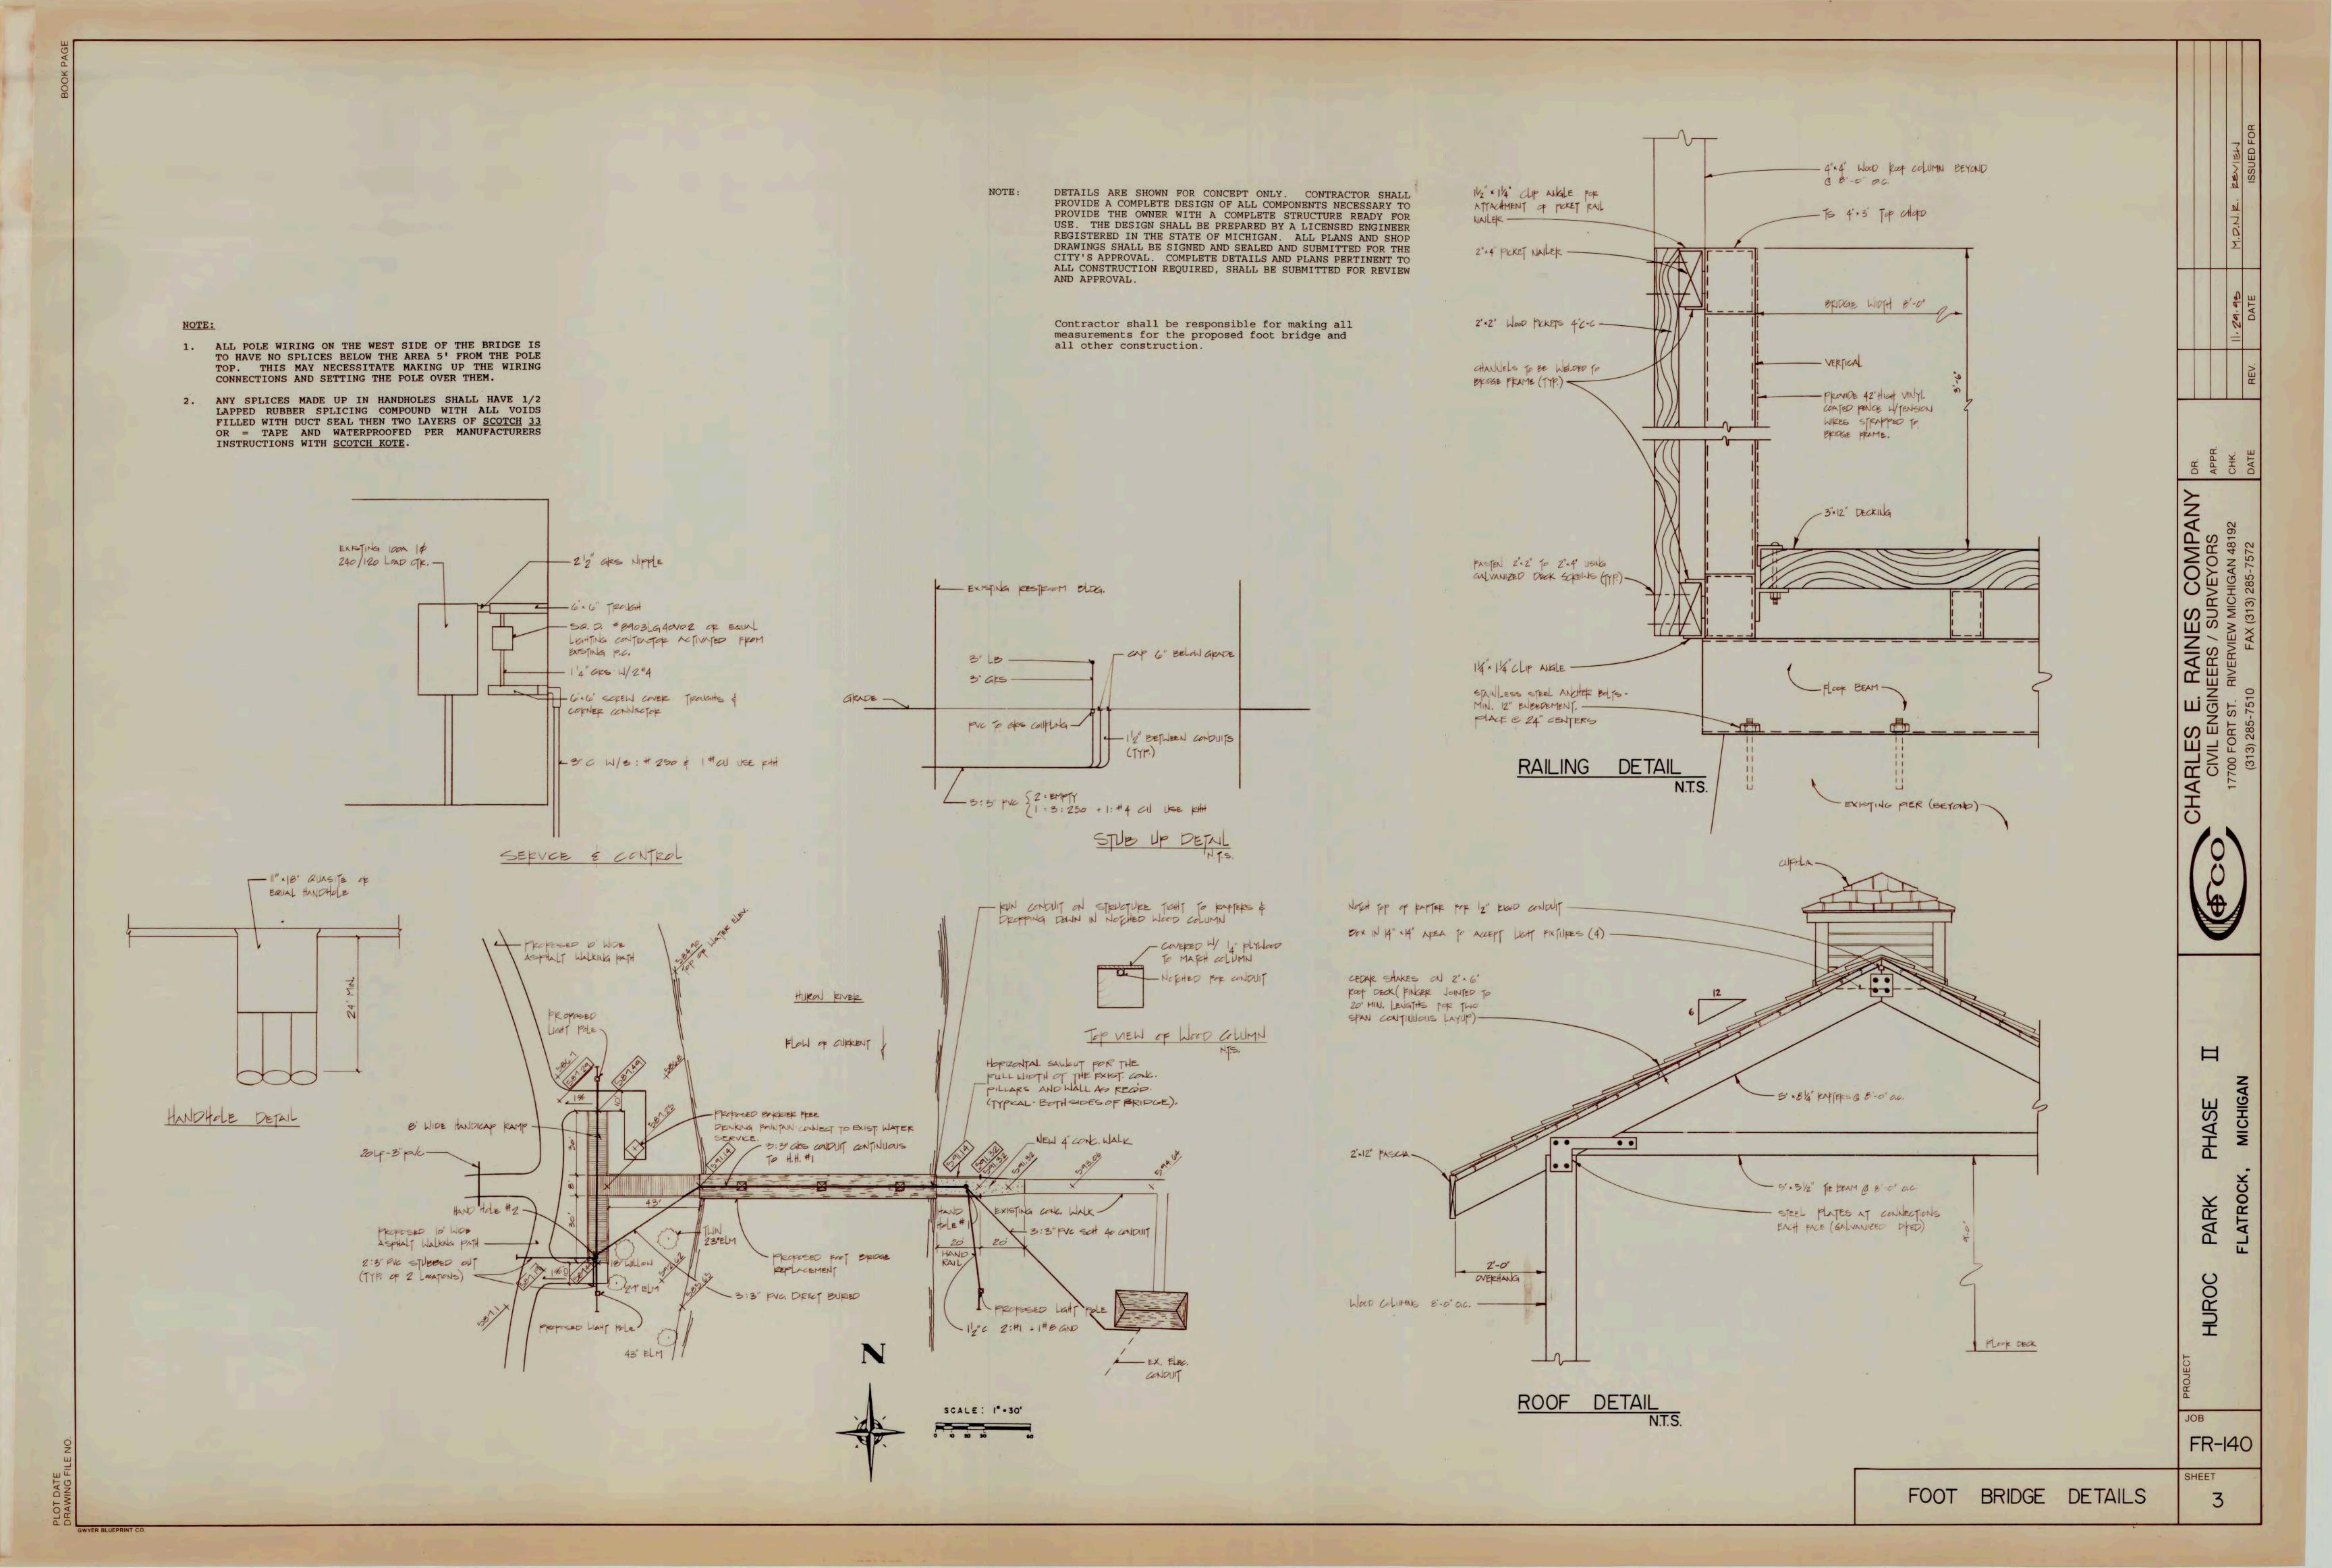

E
- WATER MANHOLE
- FIRE HYDRANT
- BENCH MARK
- GAS LINE
- ST STORM SEWER
- OHP OVERHEAD POWER

UNDERLINED NOTES ARE PAY ITEMS.

AS-BULT ("A.B.") DRAWING NOTES JRR Appd. MM.DD.YY BID SET 03.08 OWNER REVIEW 02.08 QA/QC (95%) 01.08 ROAD COMMISION SUBMITTAL (WCDPS) 10.31.07 PERMITS (90% SET) 60% REVIEW By Appd. MM.DD.YY Issued SMJ DMD PJM

Dwn. Chkd. Dsgn. MM.DD.YY

Client/Project

Permit-Seal

**HURON-CLINTON METROPOLITAN AUTHORITY** FLATROCK DAM 2008 REPAIRS

FLATROCK, MICHIGAN

LEFT SIDE RECONSTRUCTION PLAN

Project No. Scale AS NOTED 2075092501 Sheet Drawing No.























Job 53-103 William H Adams Consulting Engineer Sh 4













CHARLES E. RAINES COMPANY
CIVIL ENGINEERS / SURVEYORS
APPROPRIEST RIVERVIEW MICHIGAN ARADS

ARK PHASE II

HUROC PARK F

туов FR-140

SHEET 2