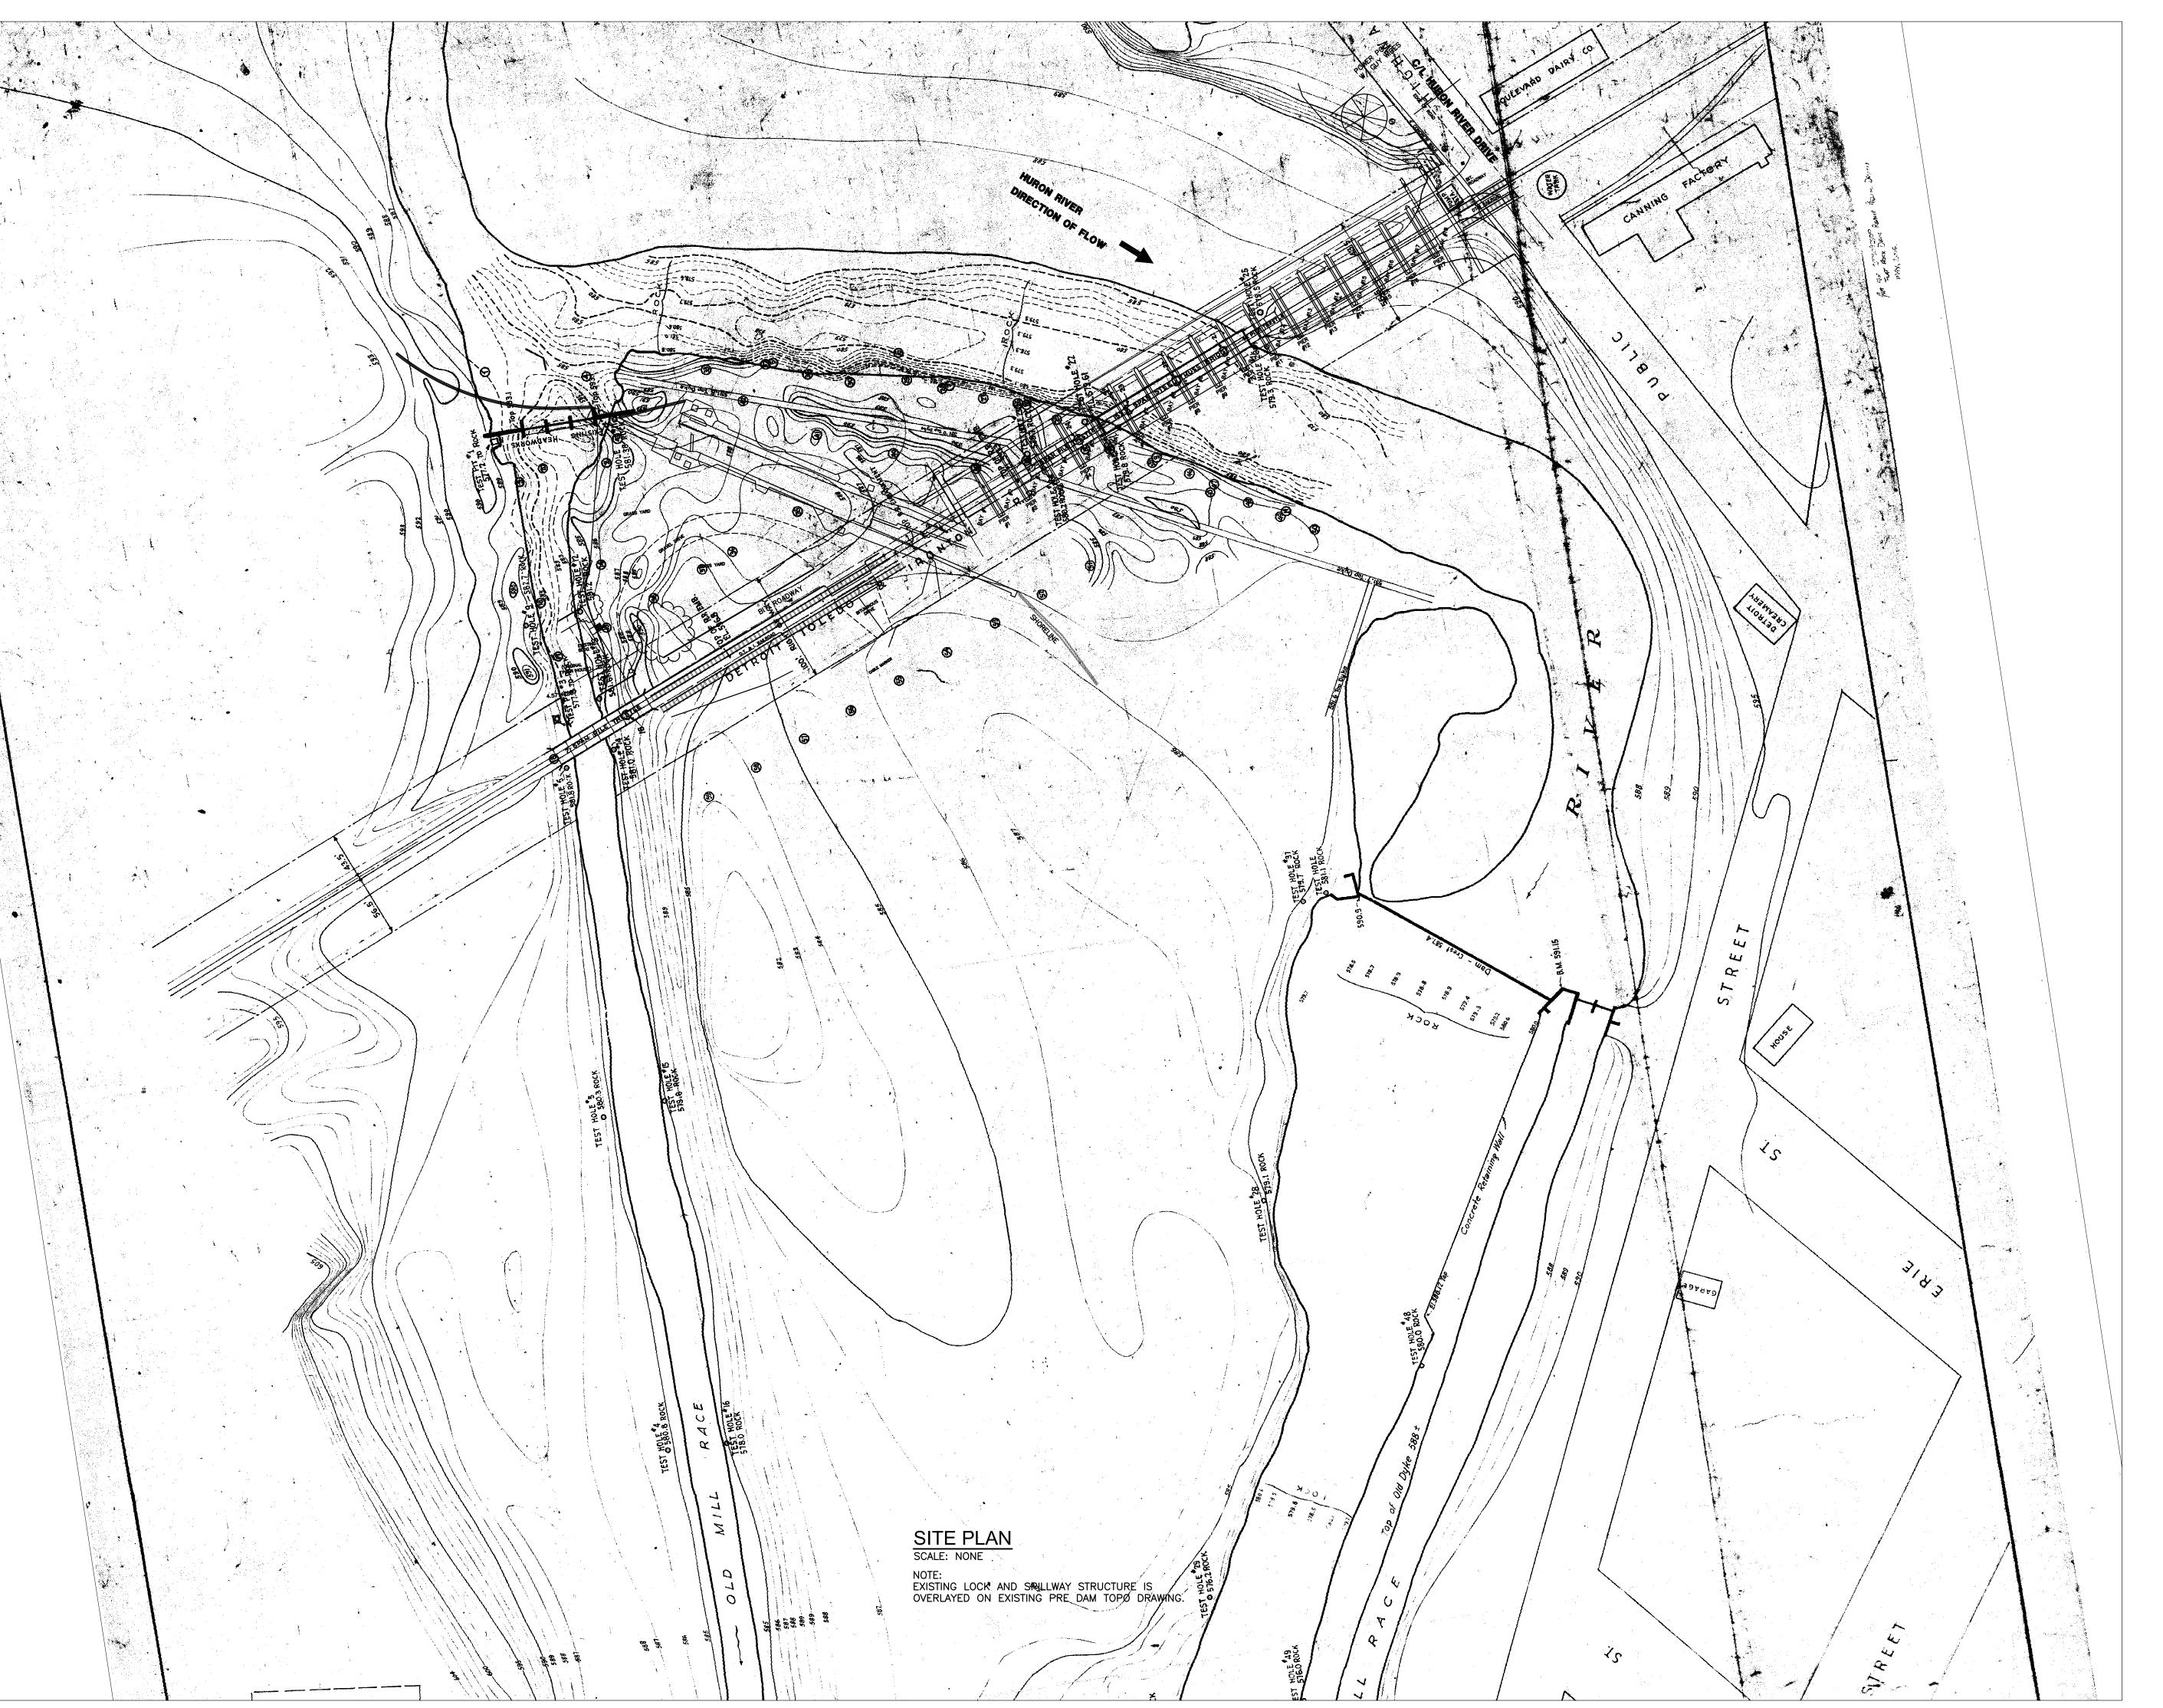

Client/Project

Permit-Seal

FLATROCK DAM OVERLAY ON 1921 TOPO FLATROCK, MICHIGAN

Title

BORINGS TO ROCK (REFERENCE DRAWING)

| (1141 11141               | NOL DIVAVVINO) |          |
|---------------------------|----------------|----------|
| Project No.<br>2075092501 | Scale<br>NONE  |          |
| Drawing No.               | Sheet          | Revision |
| C-100                     | 1 of 2         |          |

Client/Project

Permit-Seal

FLATROCK DAM OVERLAY ON 1921 TOPO FLATROCK, MICHIGAN

Title

BORINGS TO ROCK (REFERENCE DRAWING)

| (11121      | tol brownito, |          |
|-------------|---------------|----------|
| Project No. | Scale         |          |
| 2075092501  | NONE          |          |
| Drawing No. | Sheet         | Revision |
| C-101       | 2 of 2        |          |

REFERENCE DRAWINGS (1922 STONE AND WEBSTER)

C-491 - LOCATION, GENERAL PLAN AND SECTIONS

C-402 - EXCAVATION PLAN

C-403 - PLAN, ELEVATION AND SECTIONS

C-404 - DETAILS

C-405 - DETAILS

C-406 - BORINGS TO ROCK

MDOT STANDARD DETAILS NOT INCLUDED IN THESE PRINTS (R-60-F, R-66-E AND R-67-E)