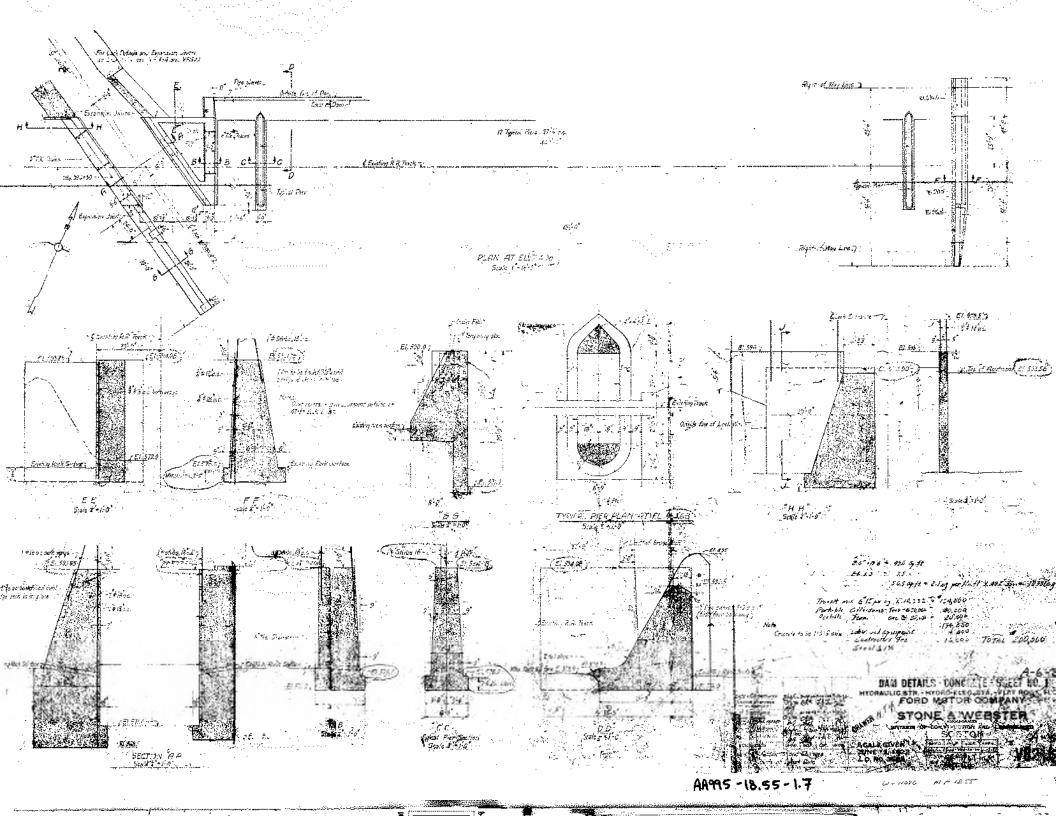

REFERENCE DRAWINGS (1922 STONE AND WEBSTER)

C-491 - LOCATION, GENERAL PLAN AND SECTIONS

C-402 - EXCAVATION PLAN

C-403 - PLAN, ELEVATION AND SECTIONS

C-404 - DETAILS

C-405 - DETAILS

C-406 - BORINGS TO ROCK

MDOT STANDARD DETAILS NOT INCLUDED IN THESE PRINTS (R-60-F, R-66-E AND R-67-E)