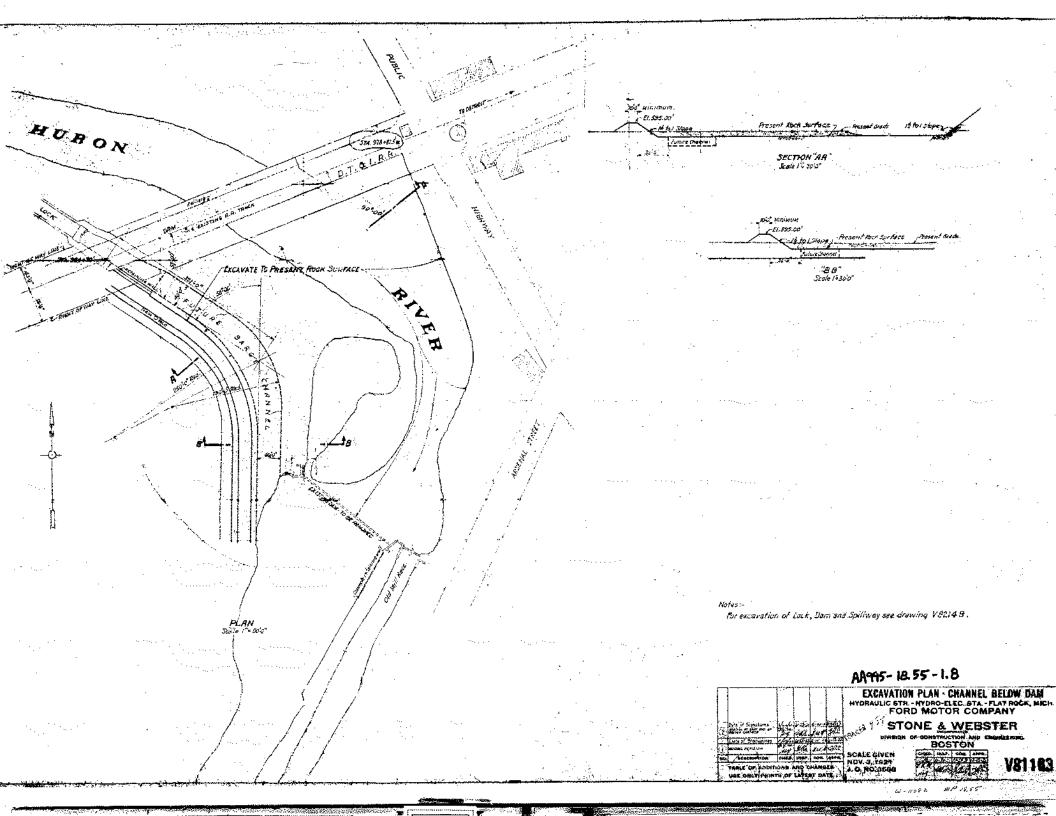

REFERENCE DRAWINGS (1922 STONE AND WEBSTER)

C-491 - LOCATION, GENERAL PLAN AND SECTIONS

C-402 - EXCAVATION PLAN

C-403 - PLAN, ELEVATION AND SECTIONS

C-404 - DETAILS

C-405 - DETAILS

C-406 - BORINGS TO ROCK

MDOT STANDARD DETAILS NOT INCLUDED IN THESE PRINTS (R-60-F, R-66-E AND R-67-E)